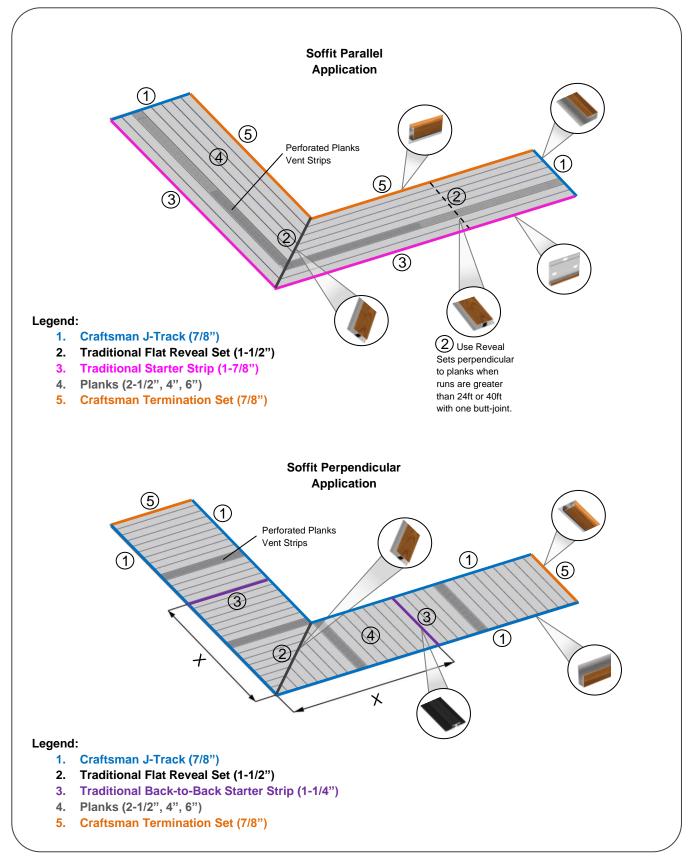

# **T&G Cladding Component Layout**

Ref. Links:

Tongue and Groove Materials Estimate Guide Installation Guides Exterior Systems: https://longboardproducts.com/resources/technical-documentation/installation-guides/exterior-products T&G\_MEG\_RB\_V5