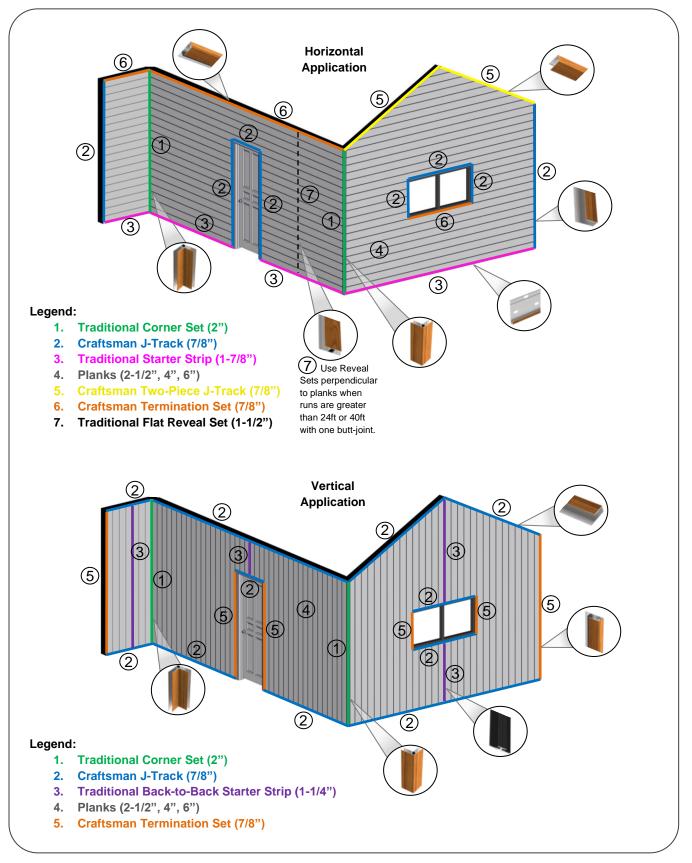

# **T&G Cladding Component Layout**

Ref. Links:

Tongue and Groove Materials Estimate Guide Installation Guides Exterior Systems: https://longboardproducts.com/resources/technical-documentation/installation-guides/exterior-products T&G\_MEG\_RB\_V5