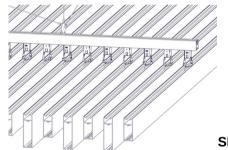

#### **EYEBOLT**

SINGLE RAIL

**HANGER CLIP** 

41.00MM [1.5/8"]

**BAFFLE END CAP** 

#### Install Rail system

Step 1 -Eyebolt Install
Measure and cut Rails for the
required area. Measure and install
Eyebolts every 4' O.C. max with a 2'
max cantilever. Slide the Eyebolt
and T-Nut onto each Rail and tighten
the Eyebolt once in position.