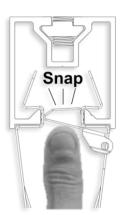

Step 2 -Hanger Clip Install
Measure desired Beam spacings on
the Rail (X) and install Hanger Clips
as shown. The Hanger Clip is
designed with a Latch that when
pressed locks the Hanger Clip into
place. Using thumb, press with
pressure to snap the Latch into
place. See images for details.