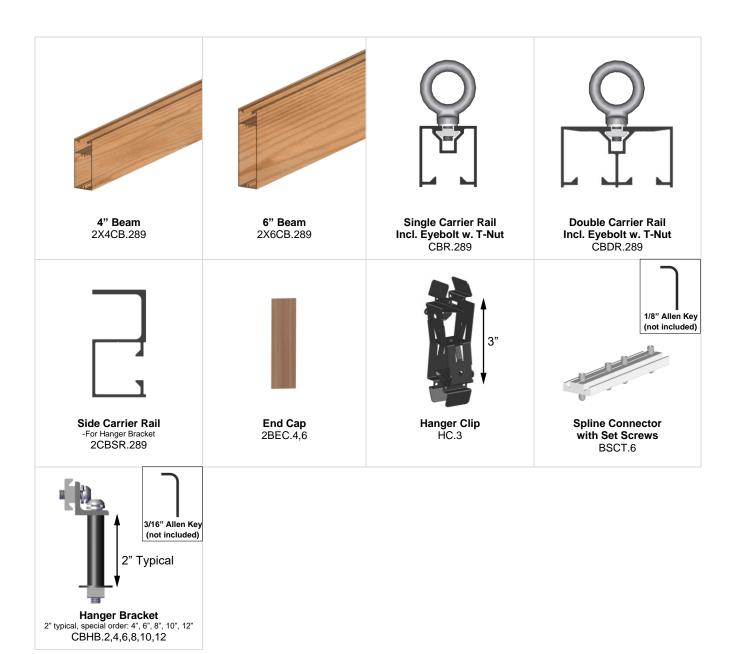

#### Components

#### **Components (Typical)**

Longboard Dauntless Interior Ceiling System consists of a Beam, End Cap, Hanger, Rail, and Eyebolt. For all LB components go to <a href="longboardproducts.com">longboardproducts.com</a>.

#### **Fastening**

Longboard Dauntless system consists of Beams attached to Rails which are hung from a structure above. Using Eyebolts, the Dauntless system can be suspended from the ceiling to the Rail system with wires or threaded rod (supplied by others). The Rails can also be attached directly to the ceiling or structure. The attachment from the Rail or Eyebolts are done by others.

#### Typical layout

- Carrier Rails @ 8' O.C. max spacings (2' max cantilever)
- Eyebolts @ 4' O.C. max spacings
- Hanger Clip placed at desired Beam spacing
- Must use at least two attachment points per Beam and Rail

#### Install Rail system

Step 1 -Eyebolt Install
Measure and cut Rails for the
required area. Measure and install
Eyebolts every 4' O.C. max with a 2'
max cantilever. Slide the Eyebolt
and T-Nut onto each Rail and tighten
the Eyebolt once in position.

Step 2 -Hanger Clip Install
Measure desired Beam spacings on
the Rail (X) and install Hanger Clips
as shown. The Hanger Clip is
designed with a Latch that when
pressed locks the Hanger Clip into
place. Using thumb, press with
pressure to snap the Latch into
place. See images for details.

#### Hanger Bracket Mounting System

| Product                       | Kind                | Qty | SKU       |
|-------------------------------|---------------------|-----|-----------|
| Side Rail                     | 24' Carrier<br>Rail | 1   | 2CBSR.289 |
| Beam Spline<br>Connection Top | Accessory           | 1   | BSCT.6    |
| 2" Hanger Bracket             | Bracket             | 1   | CBHB.2    |
| 4" Hanger Bracket             | Bracket             | 1   | CBHB.4    |
| 6" Hanger Bracket             | Bracket             | 1   | СВНВ.6    |
| 8" Hanger Bracket             | Bracket             | 1   | CBHB.8    |
| 10" Hanger Bracket            | Bracket             | 1   | CBHB.10   |
| 12" Hanger Bracket            | Bracket             | 1   | CBHB.12   |

#### **Clip Mounting System**

| Product                                   | Kind             | Qty        | SKU      |
|-------------------------------------------|------------------|------------|----------|
| Single Rail <sup>a</sup> 24' Carrier Rail |                  | 1          | CBR.289  |
| Double Rail <sup>a</sup>                  | 24' Carrier Rail | 1          | CBDR.289 |
| 1-1/2" Single<br>Hanger Clip              | Clip             | 20,<br>box | HCS.2    |
| 3″ Hanger<br>Clip                         | Clip             | 20,<br>box | HC.3     |
| Eye Bolt with<br>T-Nuts                   | Attachment       | 20,<br>box | CBEB.N20 |

<sup>△</sup>Includes 7 Eye-Bolts with T-Nuts

Clip Assembly

Hanger Bracket Assembly