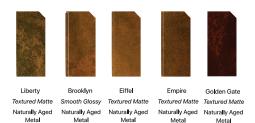

## **Naturally Aged Metals**

# **Naturally Aged Metals**

| Naturally<br>Aged Metals | 15 Year<br>Finsh<br>Warranty | 20 Year<br>Finish<br>Warranty |
|--------------------------|------------------------------|-------------------------------|
| Carbon Mist              | 15CMI                        | _                             |
| Molten                   | 15MOL                        | =                             |
| Smokey Topaz             | 15STO                        | u u                           |
| Toasted Mocha            | 15TMO                        | -                             |