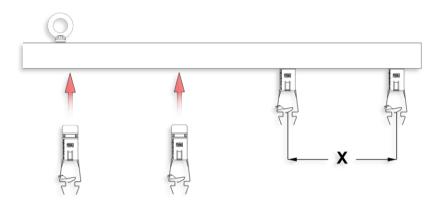

Step 2 -Hanger Clip Install
Measure desired Beam spacings on
the Rail (X) and install Hanger Clips
as shown. The Hanger Clip is
designed with a Latch that when
pressed locks the Hanger Clip into
place. Using thumb, press with
pressure to snap the Latch into
place. See images for details.