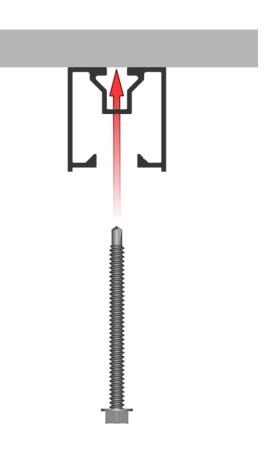

#### **EYEBOLT**

SINGLE RAIL

**HANGER CLIP** 

41.00MM [1.5/8"]

**BAFFLE END CAP** 

#### Install Rail system

Step 1 -Eyebolt Install
Measure and cut Rails for the
required area. Measure and install
Eyebolts every 4' O.C. max with a 2'
max cantilever. Slide the Eyebolt
and T-Nut onto each Rail and tighten
the Eyebolt once in position.