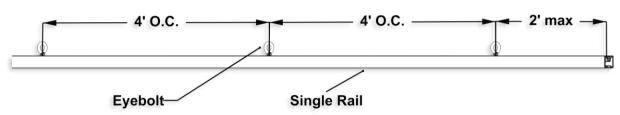

#### Typical layout

- Carrier Rails @ 8' O.C. max spacings (2' max cantilever)
- Eyebolts @ 4' O.C. max spacings
- Hanger Clip placed at desired Beam spacing
- Must use at least two attachment points per Beam and Rail

#### Install Rail system

Step 1 -Eyebolt Install
Measure and cut Rails for the
required area. Measure and install
Eyebolts every 4' O.C. max with a 2'
max cantilever. Slide the Eyebolt
and T-Nut onto each Rail and tighten
the Eyebolt once in position.