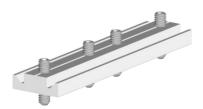

#### **Clip Mounting System**

| Product                                   | Kind             | Qty        | SKU      |
|-------------------------------------------|------------------|------------|----------|
| Single Rail <sup>a</sup> 24' Carrier Rail |                  | 1          | CBR.289  |
| Double Rail <sup>a</sup>                  | 24' Carrier Rail | 1          | CBDR.289 |
| 1-1/2" Single<br>Hanger Clip              | Clip             | 20,<br>box | HCS.2    |
| 3″ Hanger<br>Clip                         | Clip             | 20,<br>box | HC.3     |
| Eye Bolt with<br>T-Nuts                   | Attachment       | 20,<br>box | CBEB.N20 |

<sup>△</sup>Includes 7 Eye-Bolts with T-Nuts

Clip Assembly

Hanger Bracket Assembly