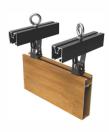

#### Hanger Bracket Mounting System

| Product                       | Kind                | Qty | SKU       |
|-------------------------------|---------------------|-----|-----------|
| Side Rail                     | 24' Carrier<br>Rail | 1   | 2CBSR.289 |
| Beam Spline<br>Connection Top | Accessory           | 1   | BSCT.6    |
| 2" Hanger Bracket             | Bracket             | 1   | CBHB.2    |
| 4" Hanger Bracket             | Bracket             | 1   | CBHB.4    |
| 6" Hanger Bracket             | Bracket             | 1   | СВНВ.6    |
| 8" Hanger Bracket             | Bracket             | 1   | CBHB.8    |
| 10" Hanger Bracket            | Bracket             | 1   | CBHB.10   |
| 12" Hanger Bracket            | Bracket             | 1   | CBHB.12   |

#### **Clip Mounting System**

| Product                                   | Kind             | Qty        | SKU      |
|-------------------------------------------|------------------|------------|----------|
| Single Rail <sup>a</sup> 24' Carrier Rail |                  | 1          | CBR.289  |
| Double Rail <sup>a</sup>                  | 24' Carrier Rail | 1          | CBDR.289 |
| 1-1/2" Single<br>Hanger Clip              | Clip             | 20,<br>box | HCS.2    |
| 3″ Hanger<br>Clip                         | Clip             | 20,<br>box | HC.3     |
| Eye Bolt with<br>T-Nuts                   | Attachment       | 20,<br>box | CBEB.N20 |

<sup>△</sup>Includes 7 Eye-Bolts with T-Nuts

Clip Assembly

Hanger Bracket Assembly