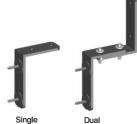

#### Link & Lock™ Mounting Brackets

| Product            | Single     | Dual       |
|--------------------|------------|------------|
| 45° LEFT FIXED     | LLMBK.45LF | LLMDK.45LF |
| 45° RIGHT FIXED    | LLMBK.45RF | LLMDK.45RF |
| 90° CENTER FIXED   | LLMBK.90F  | LLMDK.90F  |
| 45° LEFT SLIDING   | LLMBK.45LS | LLMDK.45LS |
| 45° RIGHT SLIDING  | LLMBK.45RS | LLMDK.45RS |
| 90° CENTER SLIDING | LLMBK.90S  | LLMDK.90S  |

Link & Lock ™ Mounting Brackets