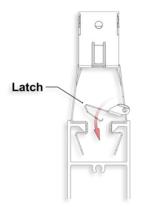

Step 2 -Hanger Clip Install
Measure desired Beam spacings on
the Rail (X) and install Hanger Clips
as shown. The Hanger Clip is
designed with a Latch that when
pressed locks the Hanger Clip into
place. Using thumb, press with
pressure to snap the Latch into
place. See images for details.