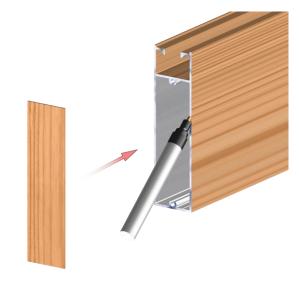

#### **Finishes**

- Longboard Products are available in a wide range of woodgrains and solid colors
- Custom solid colors are available upon request.

All Longboard Products are produced 1" (25mm) oversized, as one end is drilled for the coating process, and both ends have 1/2" (12mm) of masking tape (woodgrains only) which must be cut off for best results.