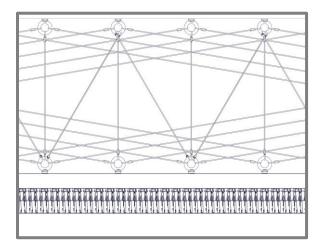

#### System layout

#### Perimeter area and drop depths

Measure and layout your ceiling system taking into consideration corners, bends and drop depths from ceiling. Make sure to mark and level out the drop depth of the Rails so they line up with the install of the Dauntless Beams.

#### Typical layout

- Carrier Rails @ 8' O.C. max spacings (2' max cantilever)
- Eyebolts @ 4' O.C. max spacings
- Hanger Clip placed at desired Beam spacing
- Must use at least two attachment points per Beam and Rail