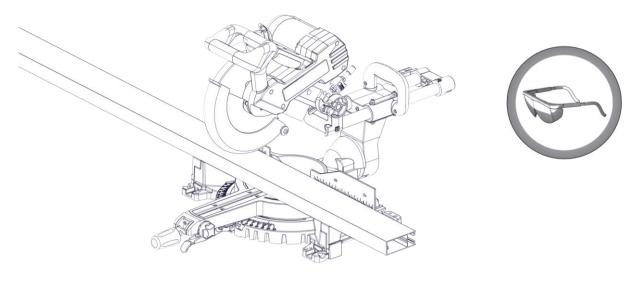

#### Cutting

⚠ Always be sure to wear appropriate PPE: eye & hearing protection.

Cut girts using a Miter/Chop Saw to terminate to accurately measured distances between subsequent girts and area limitations.