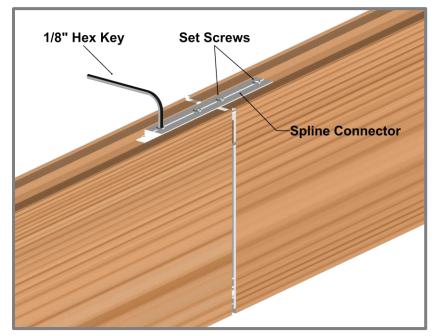

Note: Make sure every Hanger Clip is attached and snapped onto the Beam.

Repeat Steps 4 & 5 for the rest of the Beams.

Spline Connectors are used to connect Dauntless Beams together to achieve a seamless look for linear runs greater than 24'.

A 1/8" Hex Key is used (by others) to tighten the Set Screws once in the desired position.

Spline Connector and Set Screws are purchased separately.

Spline Connector with Set Screws

Longboard Architectural Products Inc.
© Longboard Architectural Products Inc. All rights reserved.