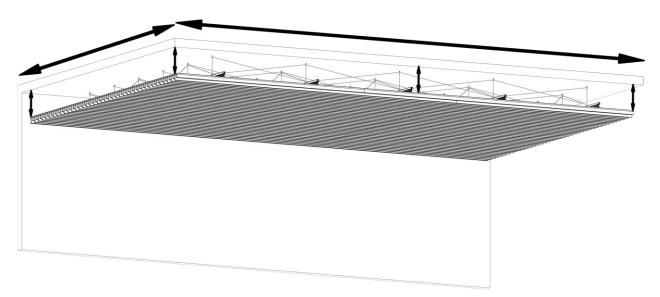

#### System layout

#### Perimeter area and drop depths

Measure and layout your ceiling system taking into consideration corners, bends and drop depths from ceiling. Make sure to mark and level out the drop depth of the Rails so they line up with the install of the Dauntless Beams.

#### Typical layout

- Carrier Rails @ 8' O.C. max spacings (2' max cantilever)
- Eyebolts @ 4' O.C. max spacings
- Hanger Clip placed at desired Beam spacing
- Must use at least two attachment points per Beam and Rail