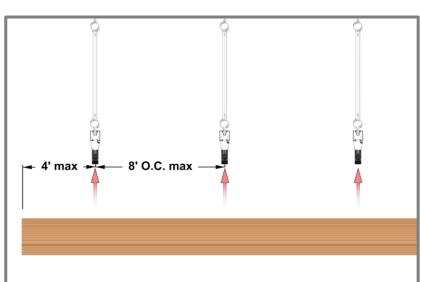

#### Typical layout

- Carrier Rails @ 8' O.C. max spacings (2' max cantilever)
- Eyebolts @ 4' O.C. max spacings
- Hanger Clip placed at desired Beam spacing
- Must use at least two attachment points per Beam and Rail

#### Install Rail system

Step 1 -Eyebolt Install
Measure and cut Rails for the
required area. Measure and install
Eyebolts every 4' O.C. max with a 2'
max cantilever. Slide the Eyebolt
and T-Nut onto each Rail and tighten
the Eyebolt once in position.