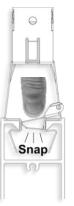

Step 2 -Hanger Clip Install
Measure desired Beam spacings on
the Rail (X) and install Hanger Clips
as shown. The Hanger Clip is
designed with a Latch that when
pressed locks the Hanger Clip into
place. Using thumb, press with
pressure to snap the Latch into
place. See images for details.

⚠ Note: The Hanger Clip is universal so it can be installed either end into the Rail or Beam.

Step 3 -Rail Install Install Rails with Hanger Clips onto ceiling structure with wires or Ready Rod. Make sure to level out the Rails so they are all plumb and straight.