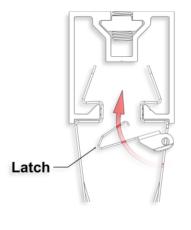

Step 2 -Hanger Clip Install
Measure desired Beam spacings on
the Rail (X) and install Hanger Clips
as shown. The Hanger Clip is
designed with a Latch that when
pressed locks the Hanger Clip into
place. Using thumb, press with
pressure to snap the Latch into
place. See images for details.

⚠ Note: The Hanger Clip is universal so it can be installed either end into the Rail or Beam.

Step 3 -Rail Install Install Rails with Hanger Clips onto ceiling structure with wires or Ready Rod. Make sure to level out the Rails so they are all plumb and straight.