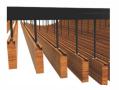

#### TYPICAL ISOMETRICS

#### **EYEBOLT**

SINGLE RAIL

**HANGER CLIP** 

41.00MM [1.5/8"]

**BAFFLE END CAP** 

#### **PROFILES**

1-5/8" X 4" & 6" - Standard Lengths: 24'

#### **COMPONENTS**

1-1/2" Rail - Standard Lengths: 24' Baffle Snap Cap - Standard Lengths: 12' Eyebolts, Hanger, Baffle End Cap, Baffle Spline - Units (1pc)

#### **ATTACHMENT**

Rail spacings to be calculated by design team to suit layout and project requirements, suspended from structure above (by others) \*refer to submittal package for load calculation data 1-1/2" Rail - Standard Lengths: 24'

Eyebolts - @ 4' O.C. (7 for 24' length)

Hanger, Baffle End Cap, Baffle Spline - Units (1pc)