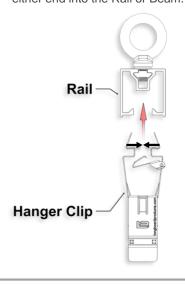

Step 2 -Hanger Clip Install
Measure desired Beam spacings on
the Rail (X) and install Hanger Clips
as shown. The Hanger Clip is
designed with a Latch that when
pressed locks the Hanger Clip into
place. Using thumb, press with
pressure to snap the Latch into
place. See images for details.

⚠ Note: The Hanger Clip is universal so it can be installed either end into the Rail or Beam.

Step 3 -Rail Install Install Rails with Hanger Clips onto ceiling structure with wires or Ready Rod. Make sure to level out the Rails so they are all plumb and straight.