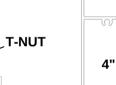

#### Install Rail system

Step 1 -Eyebolt Install
Measure and cut Rails for the
required area. Measure and install
Eyebolts every 4' O.C. max with a 2'
max cantilever. Slide the Eyebolt
and T-Nut onto each Rail and tighten
the Eyebolt once in position.

#### **Dauntless System**

| Dimensions  | Product | 12'       | 24'       | End Caps<br>(20/box) |
|-------------|---------|-----------|-----------|----------------------|
| 1-5/8" x 4" | Beam    | 2X4CB.145 | 2X4CB.289 | 2BEC.4               |
| 1-5/8" x 6" | Ream    | 2X6B 145  | 2X6CB 289 | 2BEC 6               |