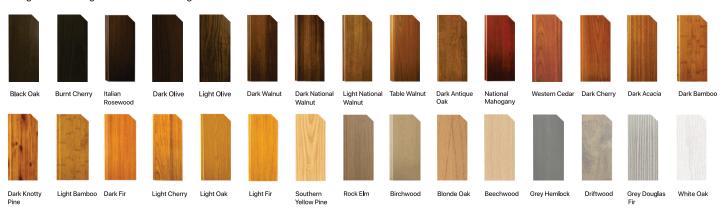

# Woodgrains

| Woodgrain                | 15 Year<br>Finsh<br>Warranty | 20 Year<br>Finish<br>Warranty |
|--------------------------|------------------------------|-------------------------------|
| Beechwood                | 15BEE                        | æ.                            |
| Black Oak                | 15BKO                        | (4)                           |
| Birchwood                | 15BWD                        | <del>(</del> ()               |
| Blonde Oak               | 15BOK                        | ÷.                            |
| <b>Burnt Cherry</b>      | 15BCY                        | :=:                           |
| Dark Acacia              | 15DAC                        | 20DAC                         |
| Dark Antique Oak         | 15DAO                        | 20                            |
| Dark Bamboo              | 15DBB                        | 20DBB                         |
| Dark Cherry              | 15DCY                        | 20DCY                         |
| Dark Fir                 | 15DFR                        | 20DFR                         |
| Dark Knotty Pine         | 15DKP                        | 20DKP                         |
| Dark National<br>Walnut  | 15DNW                        | 20DNW                         |
| Dark Olive               | 15DOL                        | 2                             |
| Dark Walnut              | 15DWL                        | ( <del>+</del> );             |
| Driftwood                | 15DWO                        | *                             |
| Grey Douglas<br>Fir      | 15GDF                        | <del>(2</del> )               |
| Grey Hemlock             | 15GHL                        | 2                             |
| Italian Rosewood         | 15IRW                        | 20IRW                         |
| Light Bamboo             | 15LBB                        | 20LBB                         |
| Light Cherry             | 15LCY                        | ( <del>4</del> 2)             |
| Light Fir                | 15LFR                        | 20LFR                         |
| Light National<br>Walnut | 15LNW                        | <u>~1)</u>                    |
| Light Oak                | 15LOK                        | 6 <u>6</u>                    |
| Light Olive              | 15LOL                        | 2 <b>%</b> )                  |
| National<br>Mahogany     | 15NMH                        | 20NMH                         |
| Southern<br>Yellow Pine  | 15SYP                        | ±₹.                           |
| Table Walnut             | 15TWL                        | 20LFR                         |
| Western Cedar            | 15WCD                        | )( <del>=</del> )             |
| White Oak                | 15WOK                        | (17)                          |

# Woodgrains

Longboard's woodgrain finishes have a slight texture with matte sheen.