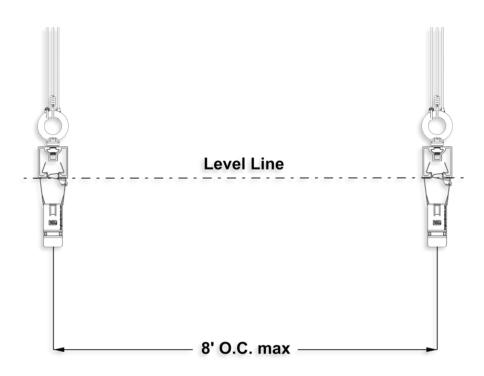

#### Typical layout

- Carrier Rails @ 8' O.C. max spacings (2' max cantilever)
- Eyebolts @ 4' O.C. max spacings
- Hanger Clip placed at desired Beam spacing
- Must use at least two attachment points per Beam and Rail

#### Install Rail system

Step 1 -Eyebolt Install
Measure and cut Rails for the
required area. Measure and install
Eyebolts every 4' O.C. max with a 2'
max cantilever. Slide the Eyebolt
and T-Nut onto each Rail and tighten
the Eyebolt once in position.