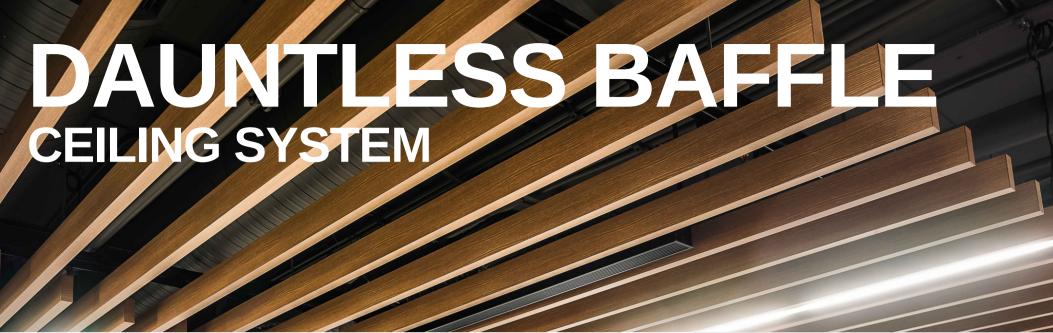

#### TYPICAL ISOMETRICS

#### **Components (Typical)**

Longboard Dauntless Interior Ceiling System consists of a Beam, End Cap, Hanger, Rail, and Eyebolt. For all LB components go to <a href="longboardproducts.com">longboardproducts.com</a>.