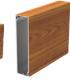

#### **EYEBOLT**

SINGLE RAIL

**HANGER CLIP** 

41.00MM [1.5/8"]

**BAFFLE END CAP** 

#### **Components (Typical)**

Longboard Dauntless Interior Ceiling System consists of a Beam, End Cap, Hanger, Rail, and Eyebolt. For all LB components go to <a href="longboardproducts.com">longboardproducts.com</a>.

#### **Dauntless System**

| Dimensions  | Product | 12'       | 24'       | End Caps<br>(20/box) |
|-------------|---------|-----------|-----------|----------------------|
| 1-5/8" x 4" | Beam    | 2X4CB.145 | 2X4CB.289 | 2BEC.4               |
| 1-5/8" x 6" | Ream    | 2X6B 145  | 2X6CB 289 | 2BEC 6               |