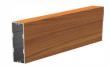

#### **Dauntless System**

| Dimensions  | Product | 12'       | 24'       | End Caps<br>(20/box) |
|-------------|---------|-----------|-----------|----------------------|
| 1-5/8" x 4" | Beam    | 2X4CB.145 | 2X4CB.289 | 2BEC.4               |
| 1-5/8" x 6" | Ream    | 2X6B 145  | 2X6CB 289 | 2BEC 6               |