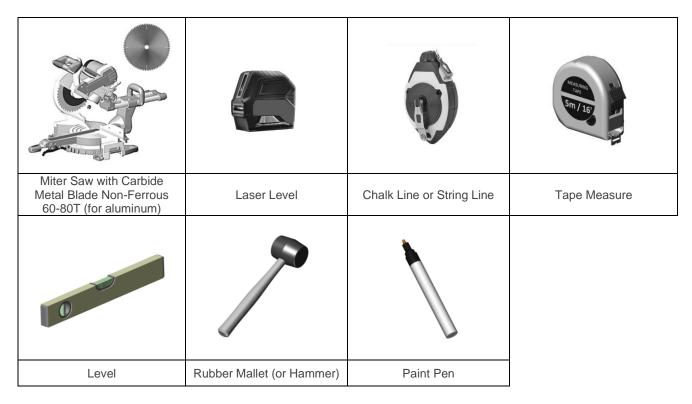

#### **Tools/Cutting/Fastening**

**Tools**Commonly used tools for Dauntless install.

#### Cutting

⚠ Always be sure to wear appropriate PPE: eye & hearing protection.

Cut girts using a Miter/Chop Saw to terminate to accurately measured distances between subsequent girts and area limitations.