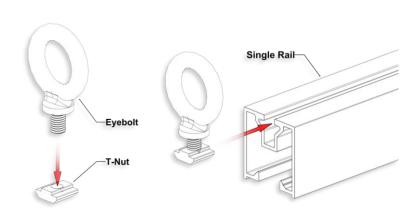

#### Install Rail system

Step 1 -Eyebolt Install
Measure and cut Rails for the
required area. Measure and install
Eyebolts every 4' O.C. max with a 2'
max cantilever. Slide the Eyebolt
and T-Nut onto each Rail and tighten
the Eyebolt once in position.