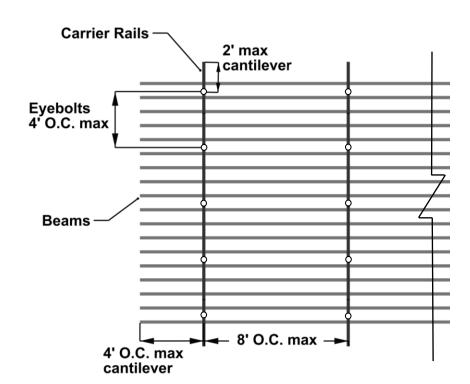

#### Typical layout

- Carrier Rails @ 8' O.C. max spacings (2' max cantilever)
- Eyebolts @ 4' O.C. max spacings
- Hanger Clip placed at desired Beam spacing
- Must use at least two attachment points per Beam and Rail

#### Install Rail system

Step 1 -Eyebolt Install
Measure and cut Rails for the
required area. Measure and install
Eyebolts every 4' O.C. max with a 2'
max cantilever. Slide the Eyebolt
and T-Nut onto each Rail and tighten
the Eyebolt once in position.