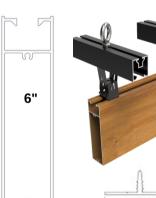

#### **PROFILES**

1-5/8" X 4" & 6" - Standard Lengths: 24'

#### **COMPONENTS**

1-1/2" Rail - Standard Lengths: 24' Baffle Snap Cap - Standard Lengths: 12' Eyebolts, Hanger, Baffle End Cap, Baffle Spline - Units (1pc)

#### **Dauntless System**

| Dimensions  | Product | 12'       | 24'       | End Caps<br>(20/box) |
|-------------|---------|-----------|-----------|----------------------|
| 1-5/8" x 4" | Beam    | 2X4CB.145 | 2X4CB.289 | 2BEC.4               |
| 1-5/8" x 6" | Ream    | 2X6B 145  | 2X6CB 289 | 2BEC 6               |