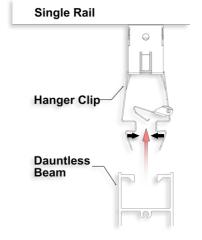

Step 2 -Hanger Clip Install
Measure desired Beam spacings on
the Rail (X) and install Hanger Clips
as shown. The Hanger Clip is
designed with a Latch that when
pressed locks the Hanger Clip into
place. Using thumb, press with
pressure to snap the Latch into
place. See images for details.

⚠ Note: The Hanger Clip is universal so it can be installed either end into the Rail or Beam.

Step 3 -Rail Install Install Rails with Hanger Clips onto ceiling structure with wires or Ready Rod. Make sure to level out the Rails so they are all plumb and straight.