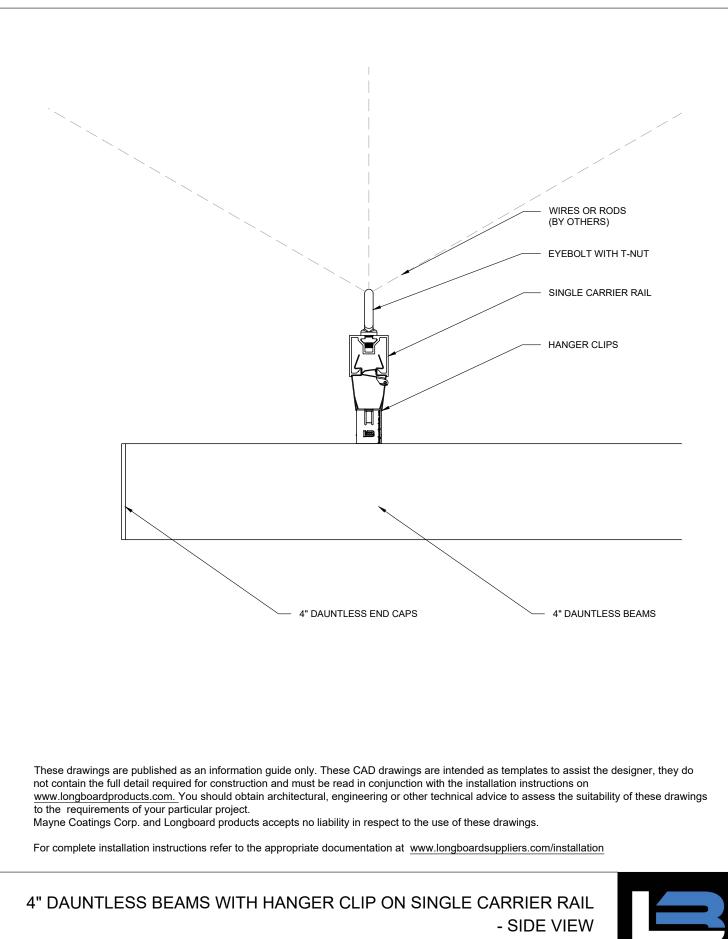

- FRONT VIEW SCALE: 1:4

SCALE: 1:4

For complete installation instructions refer to the appropriate documentation at www.longboardsuppliers.com/installation

4" DAUNTLESS BEAMS WITH HANGER CLIP ON DOUBLE CARRIER RAIL - SIDE VIEW SCALE: 1:4