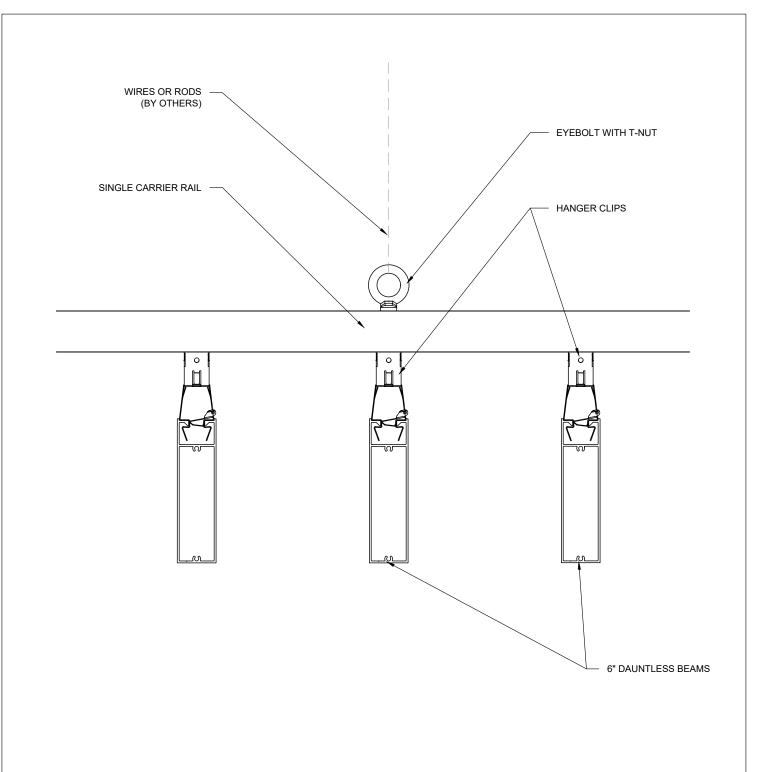

6" DAUNTLESS BEAMS WITH HANGER CLIP ON SINGLE CARRIER RAIL - FRONT VIEW SCALE: 1:4

6" DAUNTLESS BEAMS WITH HANGER CLIP ON SINGLE CARRIER RAIL - SIDE VIEW SCALE: 1:4

SCALE: 1:4

ISSUE DATE: 2022-11-16

These drawings are published as an information guide only. These CAD drawings are intended as templates to assist the designer, they do not contain the full detail required for construction and must be read in conjunction with the installation instructions on <a href="https://www.longboardproducts.com">www.longboardproducts.com</a>. You should obtain architectural, engineering or other technical advice to assess the suitability of these drawings to the requirements of your particular project.