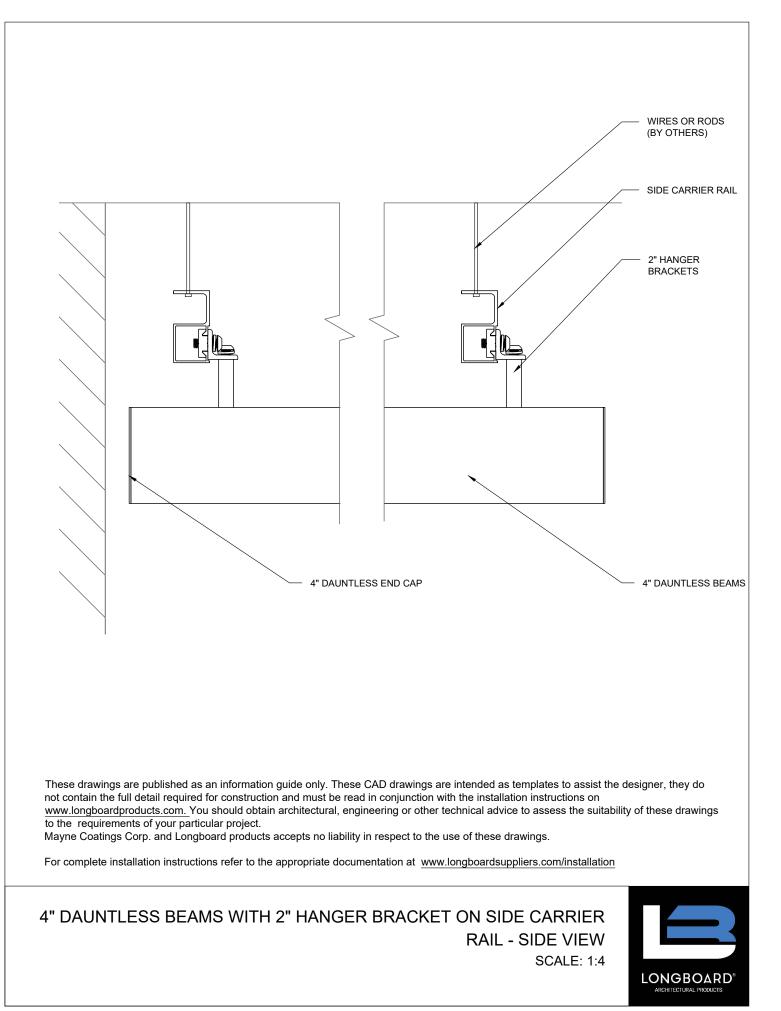

4" DAUNTLESS BEAMS WITH 2" HANGER BRACKET ON SIDE CARRIER RAIL - FRONT VIEW SCALE: 1:4

ISSUE DATE: 2022-11-16