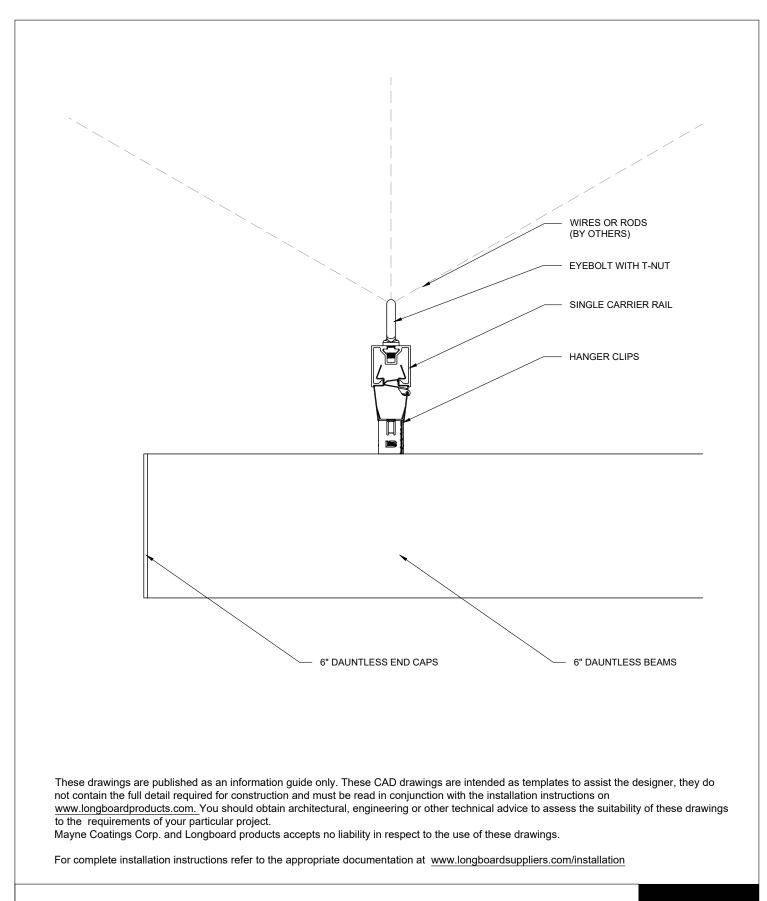

6" DAUNTLESS BEAMS WITH HANGER CLIP ON SINGLE CARRIER RAIL - FRONT VIEW SCALE: 1:4

6" DAUNTLESS BEAMS WITH HANGER CLIP ON SINGLE CARRIER RAIL - SIDE VIEW SCALE: 1:4

SCALE: 1:4

ISSUE DATE: 2022-11-16

These drawings are published as an information guide only. These CAD drawings are intended as templates to assist the designer, they do not contain the full detail required for construction and must be read in conjunction with the installation instructions on <a href="https://www.longboardproducts.com">www.longboardproducts.com</a>. You should obtain architectural, engineering or other technical advice to assess the suitability of these drawings to the requirements of your particular project.