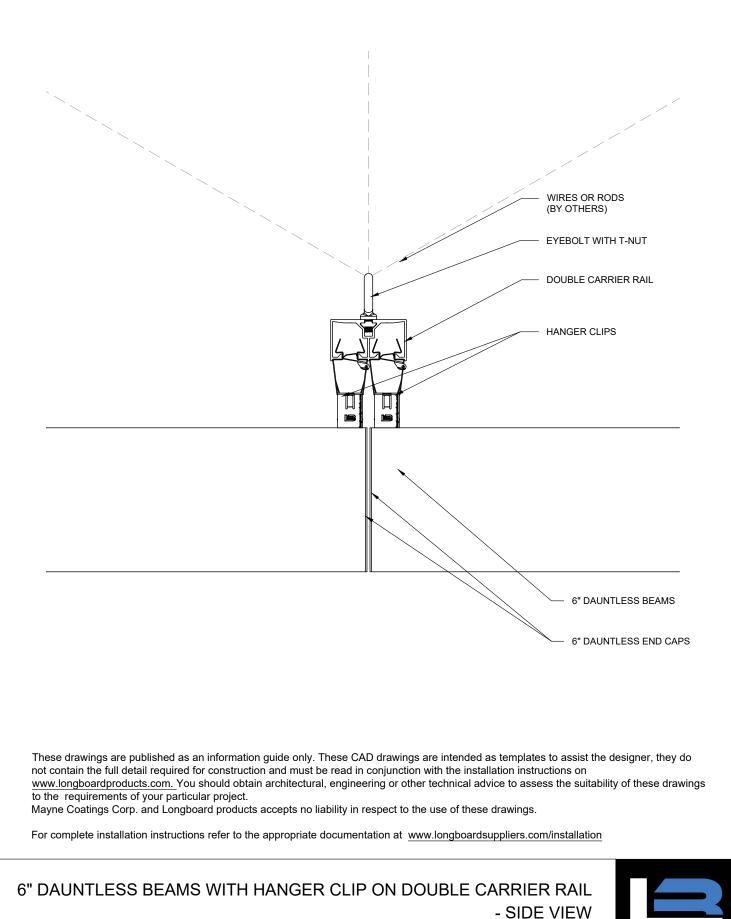

- FRONT VIEW SCALE: 1:4

SCALE: 1:4

For complete installation instructions refer to the appropriate documentation at www.longboardsuppliers.com/installation

4" DAUNTLESS BEAMS WITH HANGER CLIP ON DOUBLE CARRIER RAIL - SIDE VIEW SCALE: 1:4