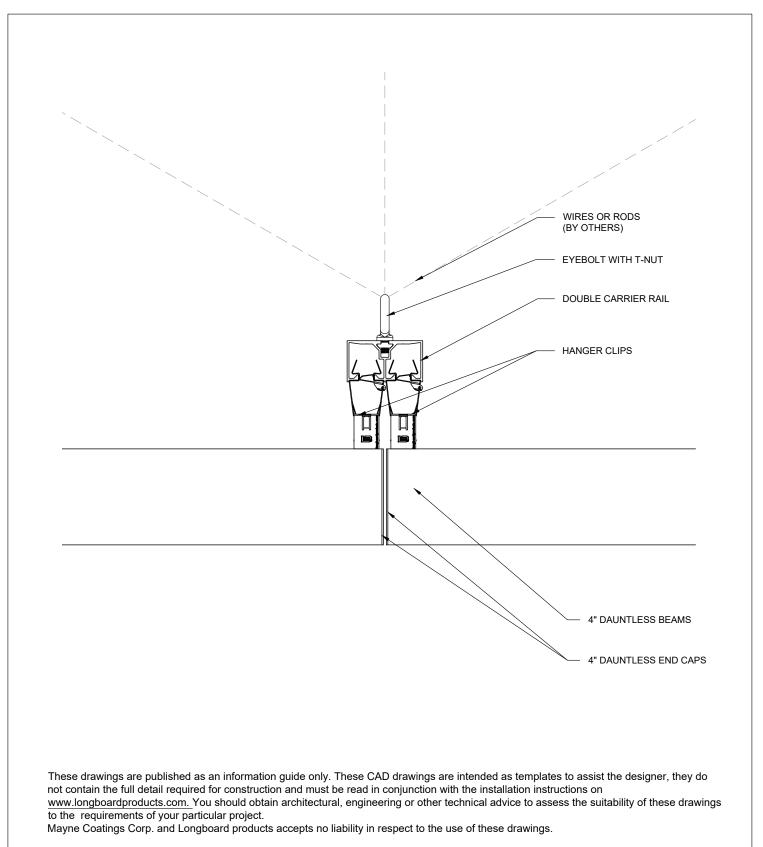

- FRONT VIEW SCALE: 1:4

SCALE: 1:4

For complete installation instructions refer to the appropriate documentation at www.longboardsuppliers.com/installation

4" DAUNTLESS BEAMS WITH HANGER CLIP ON DOUBLE CARRIER RAIL - SIDE VIEW SCALE: 1:4