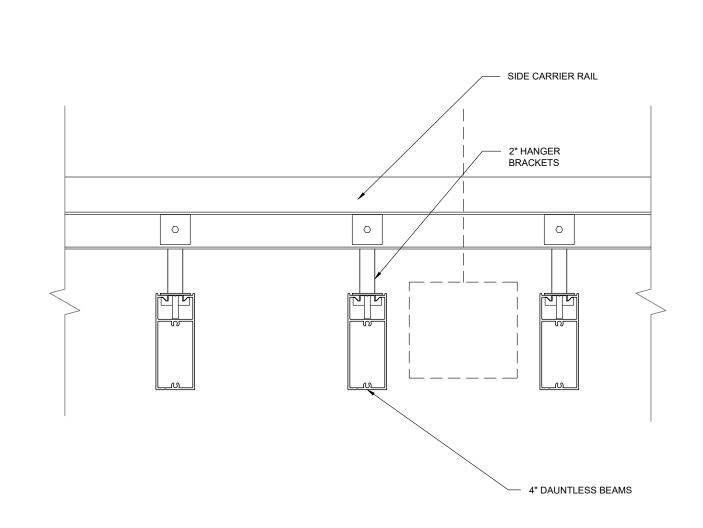

4" DAUNTLESS BEAMS WITH 2" HANGER BRACKET ON SIDE CARRIER RAIL - FRONT VIEW SCALE: 1:4

ISSUE DATE: 2022-11-16