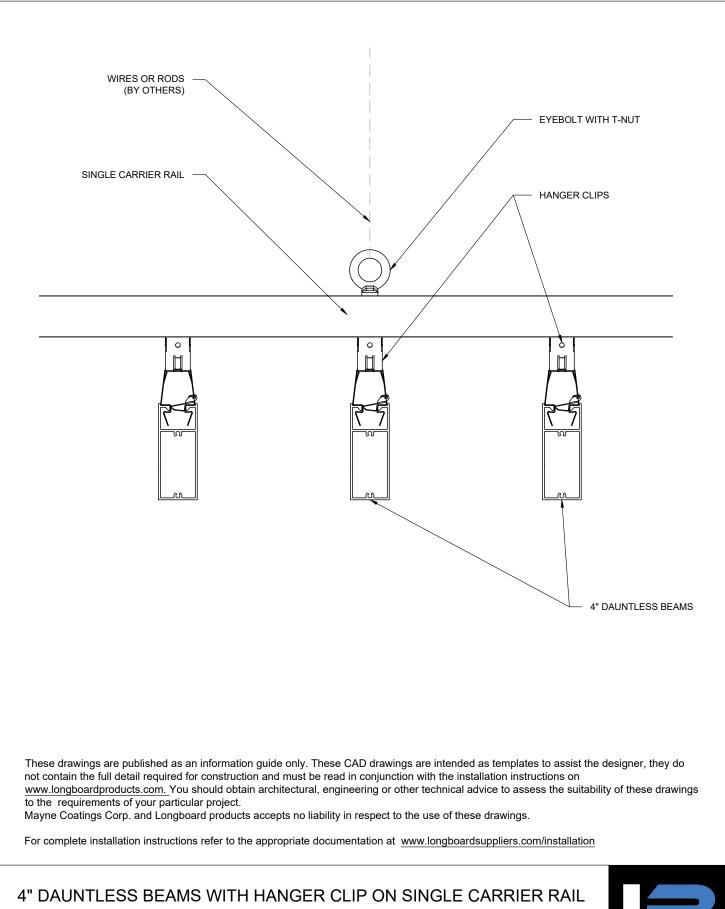

6" DAUNTLESS BEAMS WITH HANGER CLIP ON SINGLE CARRIER RAIL - FRONT VIEW SCALE: 1:4

6" DAUNTLESS BEAMS WITH HANGER CLIP ON SINGLE CARRIER RAIL - SIDE VIEW SCALE: 1:4

SCALE: 1:4

ISSUE DATE: 2022-11-16

These drawings are published as an information guide only. These CAD drawings are intended as templates to assist the designer, they do not contain the full detail required for construction and must be read in conjunction with the installation instructions on <a href="https://www.longboardproducts.com">www.longboardproducts.com</a>. You should obtain architectural, engineering or other technical advice to assess the suitability of these drawings to the requirements of your particular project.