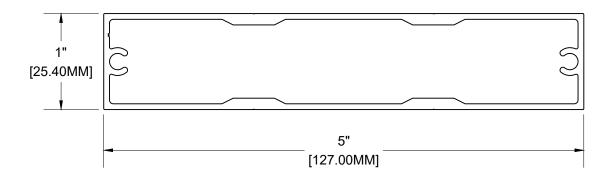

1" x 5" BEAM ALUMINUM ALLOY: 6063-T5 WEIGHT: 1.0330 LBS/ LF

Mayne Coatings Corp. and Longboard products accepts no liability in respect to the use of these drawings.

For complete installation instructions refer to the appropriate documentation at <a href="www.longboardsuppliers.com/installation">www.longboardsuppliers.com/installation</a>