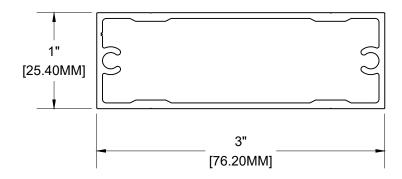

1" x 3" BEAM ALUMINUM ALLOY: 6063-T5 WEIGHT:0.6555 LBS/ LF

Mayne Coatings Corp. and Longboard products accepts no liability in respect to the use of these drawings.

For complete installation instructions refer to the appropriate documentation at <a href="www.longboardsuppliers.com/installation">www.longboardsuppliers.com/installation</a>