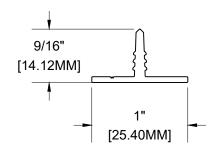

1-1/2" X 2" SINGLE POST ALUMINUM ALLOY: 6063-T5 WEIGHT: 0.8743 LBS/ LF

Mayne Coatings Corp. and Longboard products accepts no liability in respect to the use of these drawings.

For complete installation instructions refer to the appropriate documentation at <a href="www.longboardsuppliers.com/installation">www.longboardsuppliers.com/installation</a>