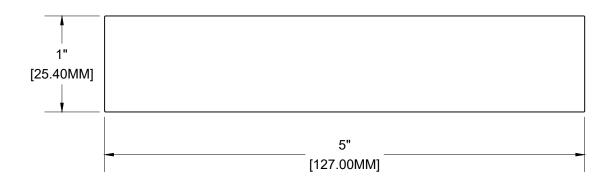

1" x 5" BEAM ALUMINUM ALLOY: 6063-T5 WEIGHT: 1.0330 LBS/ LF

Mayne Coatings Corp. and Longboard products accepts no liability in respect to the use of these drawings.

For complete installation instructions refer to the appropriate documentation at <a href="www.longboardsuppliers.com/installation">www.longboardsuppliers.com/installation</a>