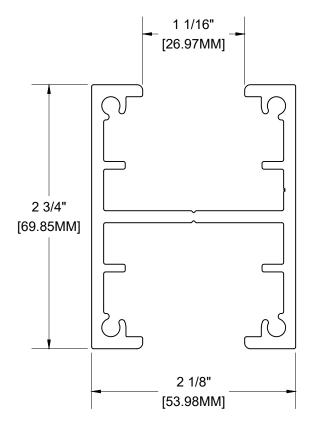

2" X 3" DOUBLE POST ALUMINUM ALLOY: 6063-T5 WEIGHT: 1.4717 LBS/ LF

Mayne Coatings Corp. and Longboard products accepts no liability in respect to the use of these drawings.

For complete installation instructions refer to the appropriate documentation at <a href="www.longboardsuppliers.com/installation">www.longboardsuppliers.com/installation</a>