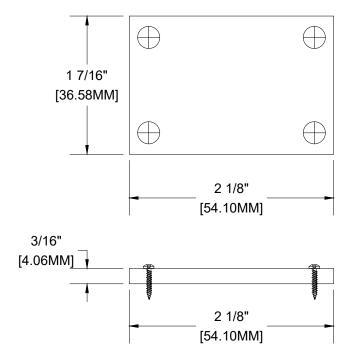

MOUNTING BRACKET ALUMINUM ALLOY: 6063-T5

LONGBOARD\*
ARCHITECTURAL PRODUCTS

**ALUMINUM ALLOY: 6063-T5**