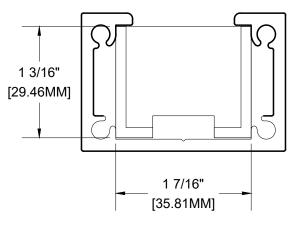

1" x 3" BEAM ALUMINUM ALLOY: 6063-T5 WEIGHT:0.6555 LBS/ LF

Mayne Coatings Corp. and Longboard products accepts no liability in respect to the use of these drawings.

For complete installation instructions refer to the appropriate documentation at <a href="www.longboardsuppliers.com/installation">www.longboardsuppliers.com/installation</a>