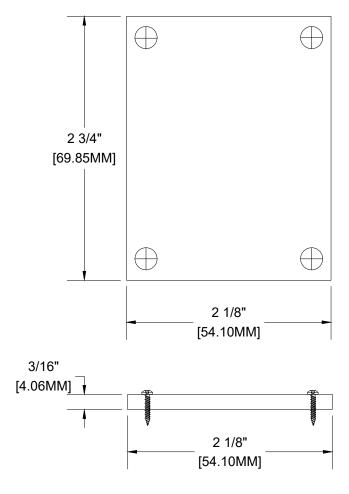

## 2-1/8" X 2-3/4" DOUBLE POST END CAP

ALUMINUM ALLOY: 6063-T5 WEIGHT: 0.2661 LBS/ LF

**FRONT VIEW** 

SIDE VIEW

**TOP VIEW** 

Mayne Coatings Corp. and Longboard products accepts no liability in respect to the use of these drawings.