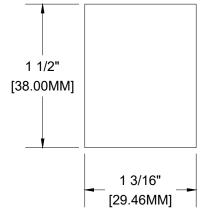

For complete installation instructions refer to the appropriate documentation at <a href="www.longboardsuppliers.com/installation">www.longboardsuppliers.com/installation</a>

1" X 3" and 1" X 5" SPACER BLOCK - 1"

ALUMINUM ALLOY: 6063-T5

WEIGHT: SCALE: 1:1

Mayne Coatings Corp. and Longboard products accepts no liability in respect to the use of these drawings.

For complete installation instructions refer to the appropriate documentation at <a href="www.longboardsuppliers.com/installation">www.longboardsuppliers.com/installation</a>