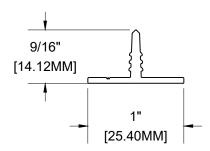

1" x 3" BEAM ALUMINUM ALLOY: 6063-T5 WEIGHT:0.6555 LBS/ LF

Mayne Coatings Corp. and Longboard products accepts no liability in respect to the use of these drawings.

For complete installation instructions refer to the appropriate documentation at <a href="www.longboardsuppliers.com/installation">www.longboardsuppliers.com/installation</a>