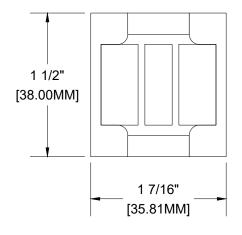

## 1-1/2" X 2-1/8" SINGLE POST END CAP

ALUMINUM ALLOY: 6063-T5 WEIGHT: 0.1353 LBS/ LF

Mayne Coatings Corp. and Longboard products accepts no liability in respect to the use of these drawings.

For complete installation instructions refer to the appropriate documentation at <a href="www.longboardsuppliers.com/installation">www.longboardsuppliers.com/installation</a>