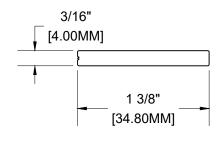

1" X 3" and 1" X 5" SPACER BAR - 12'

ALUMINUM ALLOY: 6063-T5 WEIGHT: 0.2519 LBS/ LF

Mayne Coatings Corp. and Longboard products accepts no liability in respect to the use of these drawings.

For complete installation instructions refer to the appropriate documentation at <a href="www.longboardsuppliers.com/installation">www.longboardsuppliers.com/installation</a>