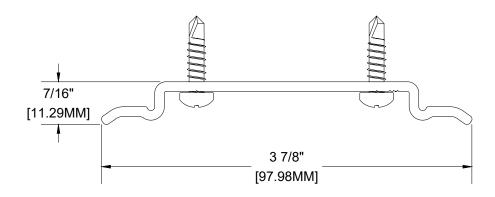

MOUNTING BRACKET ALUMINUM ALLOY: 6063-T5

LONGBOARD\*
ARCHITECTURAL PRODUCTS

**ALUMINUM ALLOY: 6063-T5**