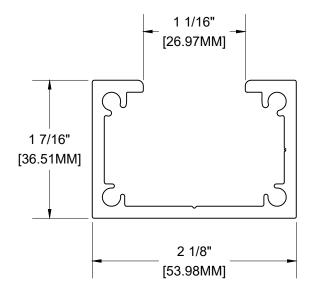

1-1/2" X 2" SINGLE POST ALUMINUM ALLOY: 6063-T5 WEIGHT: 0.8743 LBS/ LF

Mayne Coatings Corp. and Longboard products accepts no liability in respect to the use of these drawings.

For complete installation instructions refer to the appropriate documentation at <a href="www.longboardsuppliers.com/installation">www.longboardsuppliers.com/installation</a>