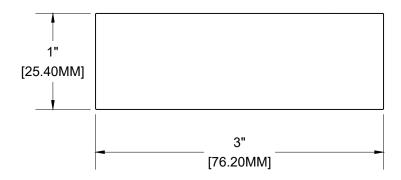

1" x 3" BEAM ALUMINUM ALLOY: 6063-T5 WEIGHT:0.6555 LBS/ LF

Mayne Coatings Corp. and Longboard products accepts no liability in respect to the use of these drawings.

For complete installation instructions refer to the appropriate documentation at <a href="www.longboardsuppliers.com/installation">www.longboardsuppliers.com/installation</a>