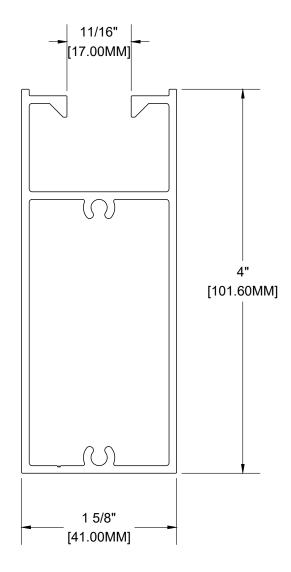

# 4" DAUNTLESS BEAM ALUMINUM ALLOY: 6063-T5

WEIGHT: 1.19 LBS/ LF

Mayne Coatings Corp. and Longboard products accepts no liability in respect to the use of these drawings.

For complete installation instructions refer to the appropriate documentation at <a href="www.longboardsuppliers.com/installation">www.longboardsuppliers.com/installation</a>