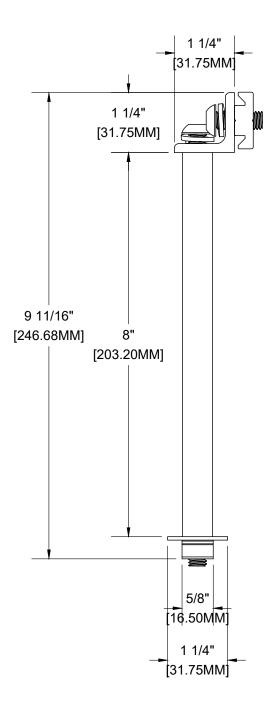

#### HANGER BRACKET 8"

MATERIALS: 6063-T5 ALUMINUM & 304 STAINLESS STEEL

WEIGHT: 1.08 LBS

Mayne Coatings Corp. and Longboard products accepts no liability in respect to the use of these drawings.

For complete installation instructions refer to the appropriate documentation at <a href="www.longboardsuppliers.com/installation">www.longboardsuppliers.com/installation</a>