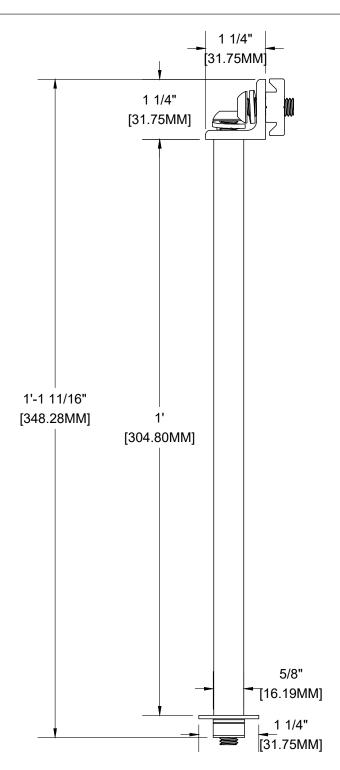

## HANGER BRACKET 10"

MATERIALS: 6063-T5 ALUMINUM & 304 STAINLESS STEEL

WEIGHT: 1.26 LBS

Mayne Coatings Corp. and Longboard products accepts no liability in respect to the use of these drawings.

 $For complete \ installation \ instructions \ refer \ to \ the \ appropriate \ documentation \ at \ \underline{www.longboardsuppliers.com/installation}$ 