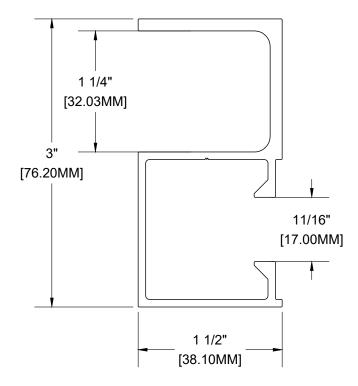

#### SIDE CARRIER RAIL ALUMINUM ALLOY: 6063-T5 WEIGHT: 0.94 LBS/ LF

Mayne Coatings Corp. and Longboard products accepts no liability in respect to the use of these drawings.

For complete installation instructions refer to the appropriate documentation at <a href="www.longboardsuppliers.com/installation">www.longboardsuppliers.com/installation</a>