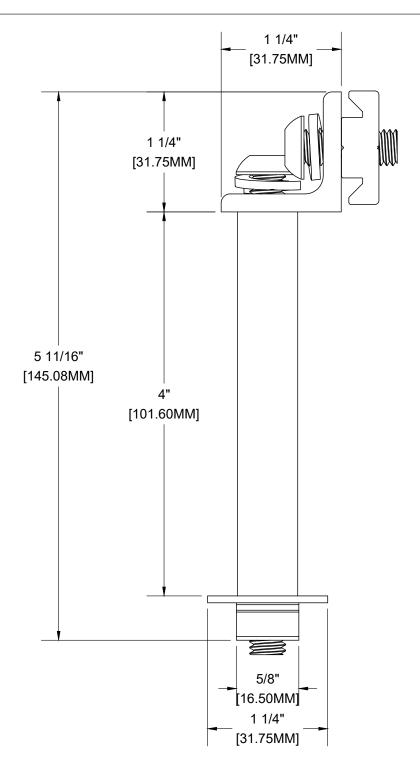

#### HANGER BRACKET 8"

MATERIALS: 6063-T5 ALUMINUM & 304 STAINLESS STEEL

WEIGHT: 1.08 LBS

Mayne Coatings Corp. and Longboard products accepts no liability in respect to the use of these drawings.

For complete installation instructions refer to the appropriate documentation at <a href="www.longboardsuppliers.com/installation">www.longboardsuppliers.com/installation</a>