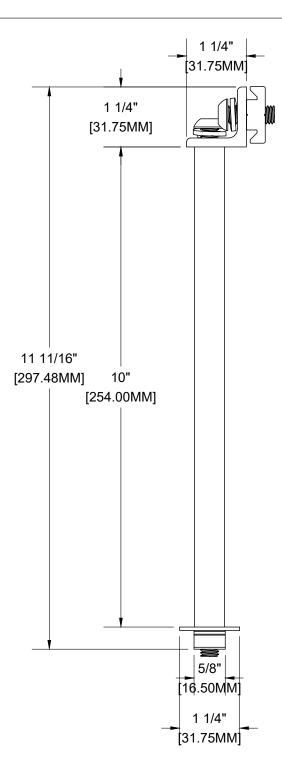

## HANGER BRACKET 10"

MATERIALS: 6063-T5 ALUMINUM & 304 STAINLESS STEEL

WEIGHT: 1.26 LBS

Mayne Coatings Corp. and Longboard products accepts no liability in respect to the use of these drawings.

 $For complete \ installation \ instructions \ refer \ to \ the \ appropriate \ documentation \ at \ \underline{www.longboardsuppliers.com/installation}$ 