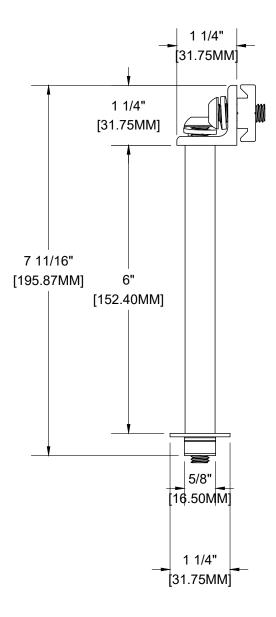

### HANGER BRACKET 6"

MATERIALS: 6063-T5 ALUMINUM & 304 STAINLESS STEEL

WEIGHT: 0.892 LBS SCALE: 1:2

Mayne Coatings Corp. and Longboard products accepts no liability in respect to the use of these drawings.

For complete installation instructions refer to the appropriate documentation at <a href="www.longboardsuppliers.com/installation">www.longboardsuppliers.com/installation</a>