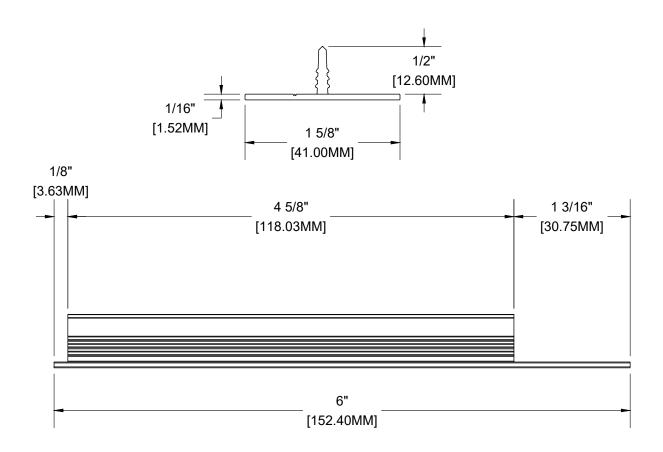

## 6" DAUNTLESS END CAP

ALUMINUM ALLOY: 6063-T5 WEIGHT: 0.0785 LBS

Mayne Coatings Corp. and Longboard products accepts no liability in respect to the use of these drawings.

For complete installation instructions refer to the appropriate documentation at <a href="www.longboardsuppliers.com/installation">www.longboardsuppliers.com/installation</a>