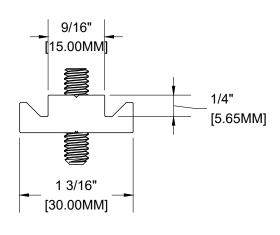

#### SPLINE CONNECTOR ALUMINUM ALLOY: 6063-T5 WEIGHT: 0.124 LBS

Mayne Coatings Corp. and Longboard products accepts no liability in respect to the use of these drawings.

For complete installation instructions refer to the appropriate documentation at <a href="www.longboardsuppliers.com/installation">www.longboardsuppliers.com/installation</a>