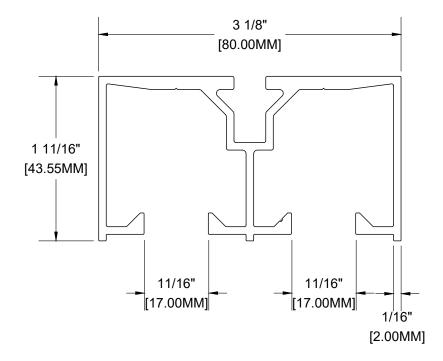

## DOUBLE CARRIER RAIL

ALUMINUM ALLOY: 6063-T5 WEIGHT: 1.189 LBS/ LF

Mayne Coatings Corp. and Longboard products accepts no liability in respect to the use of these drawings.

For complete installation instructions refer to the appropriate documentation at <a href="www.longboardsuppliers.com/installation">www.longboardsuppliers.com/installation</a>