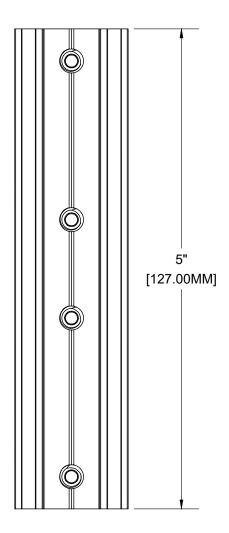

HANGER CLIP MATERIAL: STAINLESS STEEL WEIGHT: 0.070 LBS

Mayne Coatings Corp. and Longboard products accepts no liability in respect to the use of these drawings.

For complete installation instructions refer to the appropriate documentation at <a href="www.longboardsuppliers.com/installation">www.longboardsuppliers.com/installation</a>