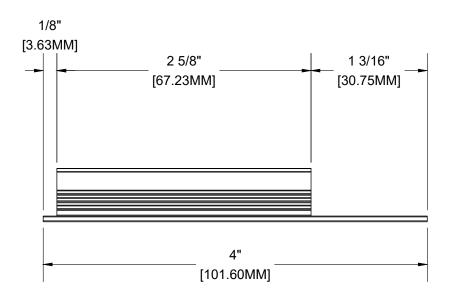

#### HANGER BRACKET 2"

MATERIALS: 6063-T5 ALUMINUM & 304 STAINLESS STEEL

WEIGHT: 0.277 LBS SCALE: 1:1

Mayne Coatings Corp. and Longboard products accepts no liability in respect to the use of these drawings.

For complete installation instructions refer to the appropriate documentation at <a href="www.longboardsuppliers.com/installation">www.longboardsuppliers.com/installation</a>