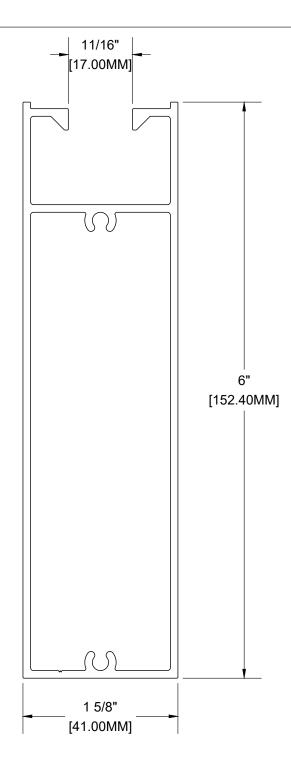

## **6" DAUNTLESS BEAM** ALUMINUM ALLOY: 6063-T5

WEIGHT: 1.57 LBS/ LF

Mayne Coatings Corp. and Longboard products accepts no liability in respect to the use of these drawings.

For complete installation instructions refer to the appropriate documentation at <a href="www.longboardsuppliers.com/installation">www.longboardsuppliers.com/installation</a>