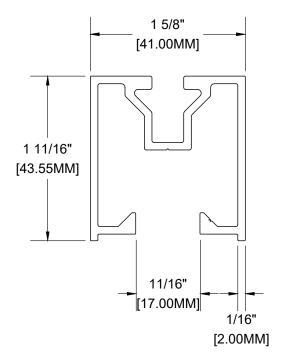

## SINGLE CARRIER RAIL ALUMINUM ALLOY: 6063-T5

WEIGHT: 0.733 LBS/ LF

Mayne Coatings Corp. and Longboard products accepts no liability in respect to the use of these drawings.

For complete installation instructions refer to the appropriate documentation at <a href="www.longboardsuppliers.com/installation">www.longboardsuppliers.com/installation</a>