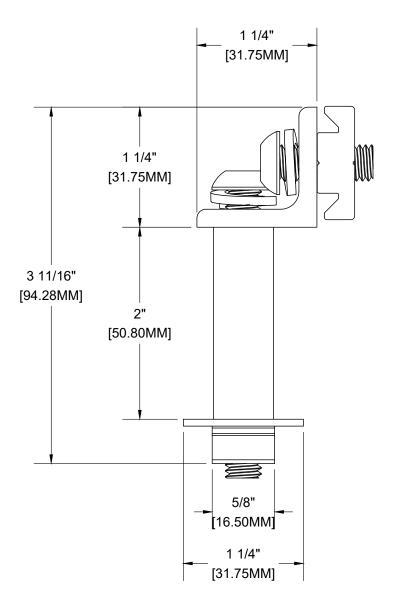

#### HANGER BRACKET 2"

MATERIALS: 6063-T5 ALUMINUM & 304 STAINLESS STEEL

WEIGHT: 0.277 LBS SCALE: 1:1

Mayne Coatings Corp. and Longboard products accepts no liability in respect to the use of these drawings.

For complete installation instructions refer to the appropriate documentation at <a href="www.longboardsuppliers.com/installation">www.longboardsuppliers.com/installation</a>