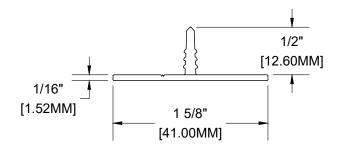

## 4" DAUNTLESS END CAP

ALUMINUM ALLOY: 6063-T5

WEIGHT: 0.05 LBS

Mayne Coatings Corp. and Longboard products accepts no liability in respect to the use of these drawings.

For complete installation instructions refer to the appropriate documentation at  $\underline{\text{www.longboardsuppliers.com/installation}}$ 