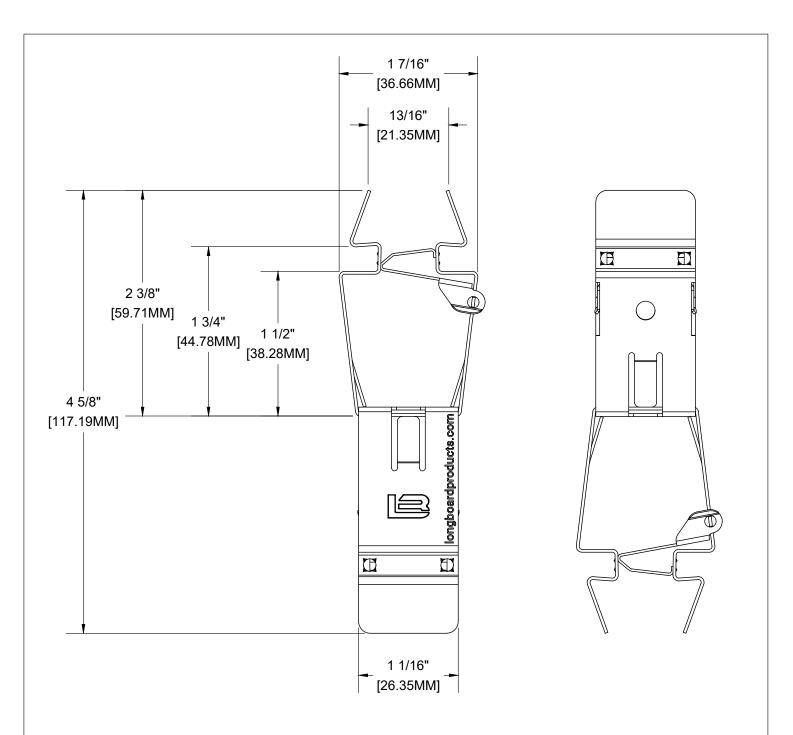

HANGER CLIP MATERIAL: STAINLESS STEEL WEIGHT: 0.070 LBS

Mayne Coatings Corp. and Longboard products accepts no liability in respect to the use of these drawings.

For complete installation instructions refer to the appropriate documentation at <a href="www.longboardsuppliers.com/installation">www.longboardsuppliers.com/installation</a>