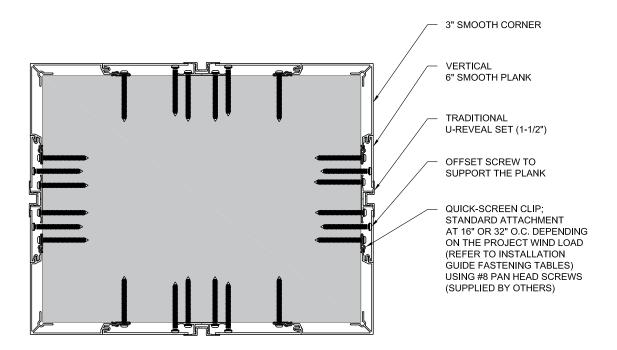

TRADITIONAL OFFSET REVEAL SET J-TRACK BASE WITH HORIZONTAL 6" V-GROOVE @ OTHER THAN 90 DEGREE CORNER DETAIL

**PLAN VIEW** 

These drawings are published as an information guide only. These CAD drawings are intended as templates to assist the designer, they do not contain the full detail required for construction and must be read in conjunction with the installation instructions on <a href="www.longboardproducts.com">www.longboardproducts.com</a>. You should obtain architectural, engineering or other technical advice to assess the suitability of these drawings to the requirements of your particular project. Mayne Coatings Corp. and Longboard products accepts no liability in respect to the use of these drawings.

For complete installation instructions refer to the appropriate documentation here www.longboardporducts.com/resources/technical-documentation/installation-quides

www.longboardproducts.com/resources/technical-documentation/installation-guides