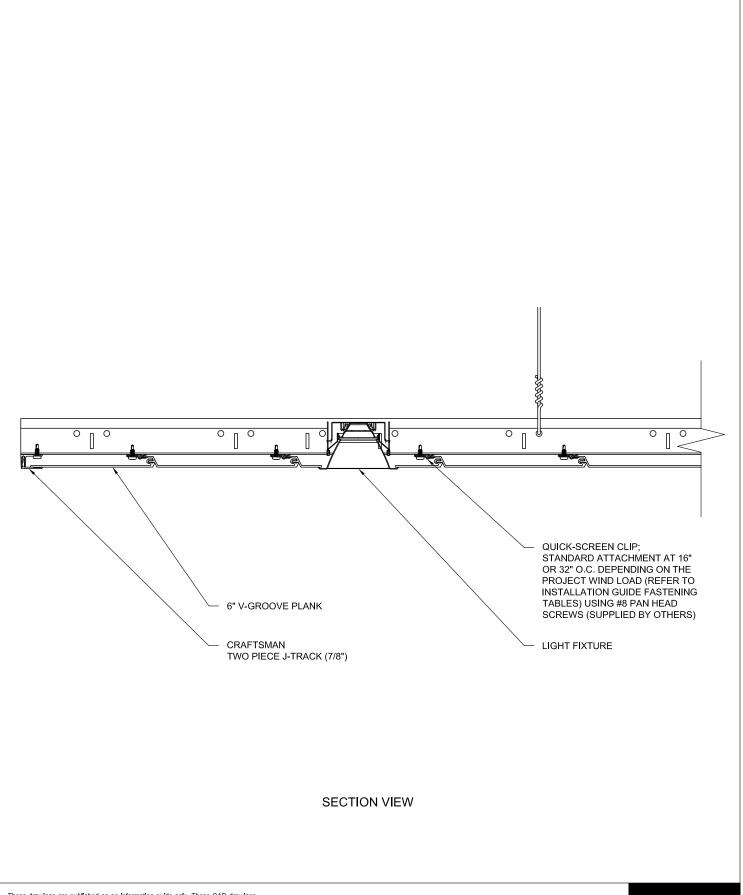

6" V-GROOVE CEILING WITH OPENING DETAIL

6" V-GROOVE @ LIGHT FIXTURE DETAIL

6" V-GROOVE @ FIRE SPRINKLER DETAIL

2-1/2" PERFORATED PLANK, STARTER STRIP AND TERMINATION SET CEILING DETAIL

SINGLE BUTT-JOINT DETAIL

### 6" V-GROOVE @ LIGHT **FIXTURE DETAIL**

 $\underline{\text{www.longboardproducts.com/resources/technical-documentation/installation-guides}}$ 

6" V-GROOVE CEILING @ FIRE SPRINKLER DETAIL

 $\underline{\text{www.longboardproducts.com/resources/technical-documentation/installation-guides}}$ 