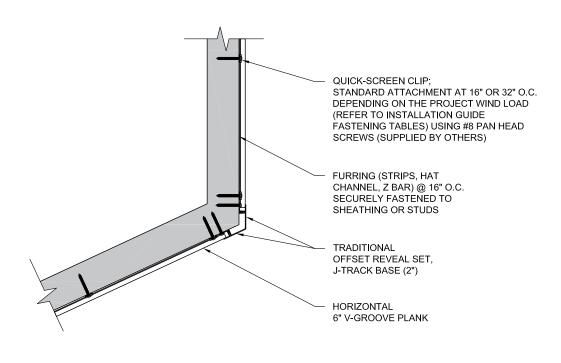

TRADITIONAL OFFSET REVEAL SET TERMINATION BASE WITH VERTICAL 6" V-GROOVE @ OTHER THAN 90 DEGREE CORNER DETAIL

 $\underline{\text{www.longboardproducts.com/resources/technical-documentation/installation-guides}}$ 