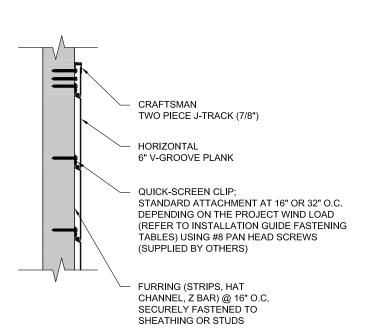

**HORIZONTAL** 6" V-GROOVE DETAIL

SCALE: 1.8

These drawings are published as an information guide only. These CAD drawings are intended as templates to assist the designer, they do not contain the full detail required for construction and must be read in conjunction with the installation instructions on <a href="www.longboardproducts.com">www.longboardproducts.com</a>. You should obtain architectural, engineering or other technical advice to assess the suitability of these drawings to the requirements of your particular project. Mayne Coatings Corp. and Longboard products accepts no liability in respect to the use of these drawings.