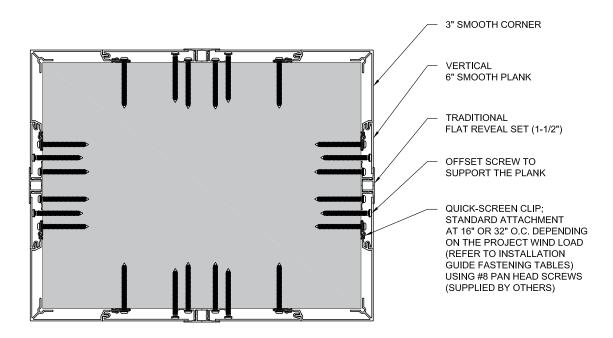

## TRADITIONAL FLAT REVEAL SET WITH 6" V-GROOVE DETAIL

PLAN VIEW

These drawings are published as an information guide only. These CAD drawings are intended as templates to assist the designer, they do not contain the full detail required for construction and must be read in conjunction with the installation instructions on <a href="www.longboardproducts.com">www.longboardproducts.com</a>. You should obtain architectural, engineering or other technical advice to assess the suitability of these drawings to the requirements of your particular project. Mayne Coatings Corp. and Longboard products accepts no liability in respect to the use of these drawings.

For complete installation instructions refer to the appropriate documentation here www.longboardporducts.com/resources/technical-documentation/installation-quides

 $\underline{\text{www.longboardproducts.com/resources/technical-documentation/installation-guides}}$ 