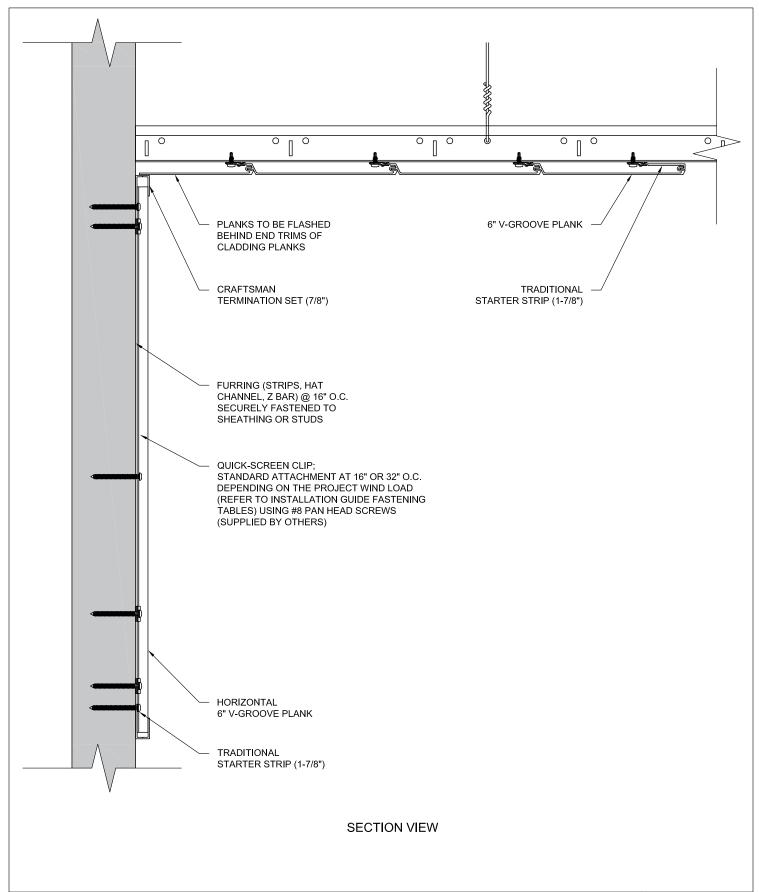

**HORIZONTAL** 6" V-GROOVE DETAIL

SCALE: 1.8

These drawings are published as an information guide only. These CAD drawings are intended as templates to assist the designer, they do not contain the full detail required for construction and must be read in conjunction with the installation instructions on <a href="www.longboardproducts.com">www.longboardproducts.com</a>. You should obtain architectural, engineering or other technical advice to assess the suitability of these drawings to the requirements of your particular project. Mayne Coatings Corp. and Longboard products accepts no liability in respect to the use of these drawings.