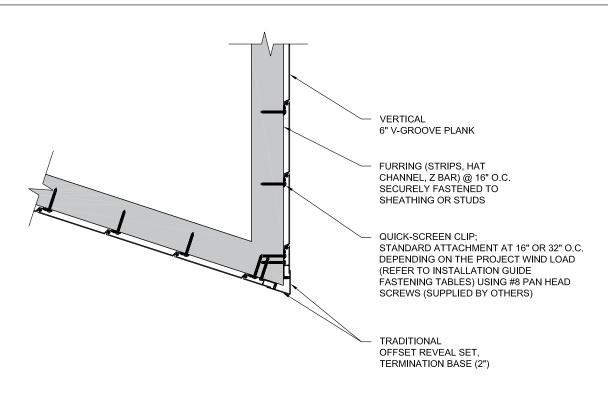

TRADITIONAL OFFSET REVEAL SET TERMINATION BASE WITH VERTICAL 6" V-GROOVE @ OTHER THAN 90 DEGREE CORNER DETAIL

VERTICAL 6" V-GROOVE CLADDING TO CEILING TRANSITION DETAIL

HORIZONTAL 6" V-GROOVE CLADDING TO CEILING TRANSITION DETAIL

TRADITIONAL OFFSET REVEAL SET TERMINATION BASE WITH VERTICAL 6" V-GROOVE @ OTHER THAN 90 DEGREE CORNER DETAIL

 $\underline{\text{www.longboardproducts.com/resources/technical-documentation/installation-guides}}$ 