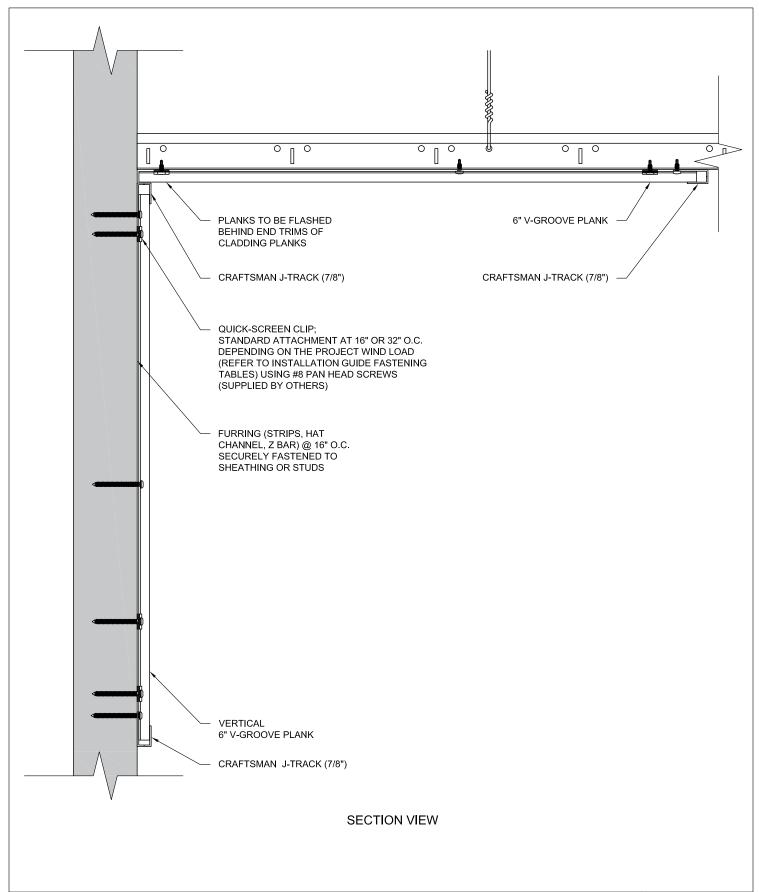

**VERTICAL** 6" V-GROOVE DETAIL

SCALE 1.8

**SECTION VIEW** 

These drawings are published as an information guide only. These CAD drawings are intended as templates to assist the designer, they do not contain the full detail required for construction and must be read in conjunction with the installation instructions on <a href="www.longboardproducts.com">www.longboardproducts.com</a>. You should obtain architectural, engineering or other technical advice to assess the suitability of these drawings to the requirements of your particular project. Mayne Coatings Corp. and Longboard products accepts no liability in respect to the use of these drawings.