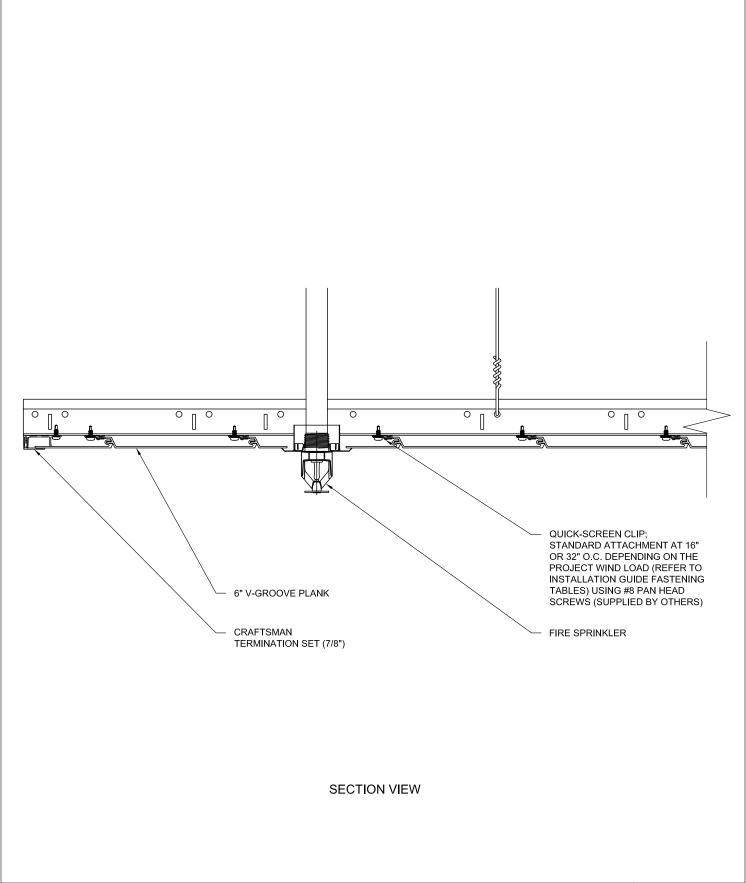

6" V-GROOVE CEILING WITH OPENING DETAIL

6" V-GROOVE @ LIGHT FIXTURE DETAIL

6" V-GROOVE @ FIRE SPRINKLER DETAIL

2-1/2" PERFORATED PLANK, STARTER STRIP AND TERMINATION SET CEILING DETAIL

SINGLE BUTT-JOINT DETAIL

### 6" V-GROOVE @ LIGHT **FIXTURE DETAIL**

 $\underline{\text{www.longboardproducts.com/resources/technical-documentation/installation-guides}}$ 

6" V-GROOVE CEILING @ FIRE SPRINKLER DETAIL

 $\underline{\text{www.longboardproducts.com/resources/technical-documentation/installation-guides}}$ 