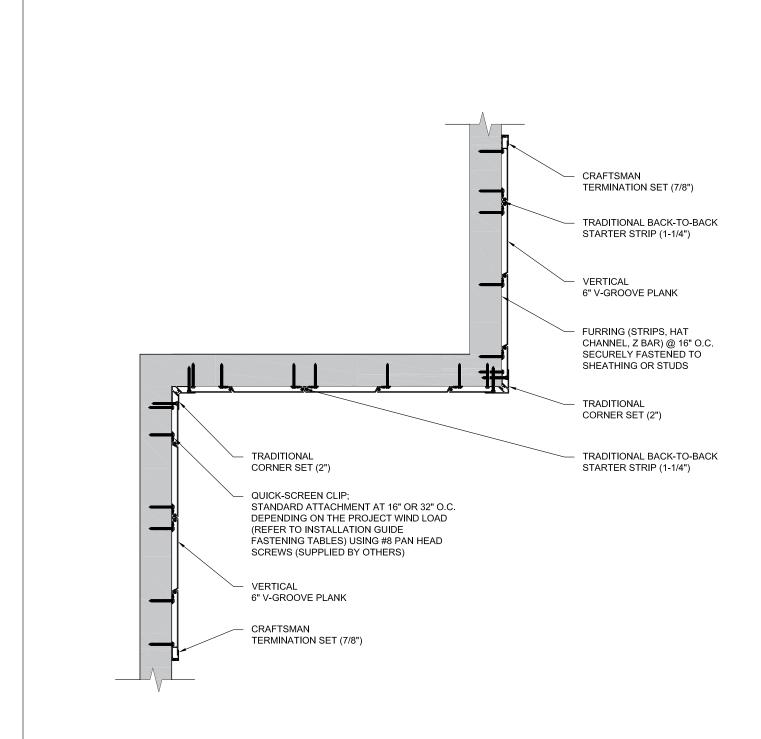

# TRADITIONAL BACK-TO-BACK STARTER STRIP WITH **6" V-GROOVE DETAIL**

 $\underline{\text{www.longboardproducts.com/resources/technical-documentation/installation-guides}}$ 