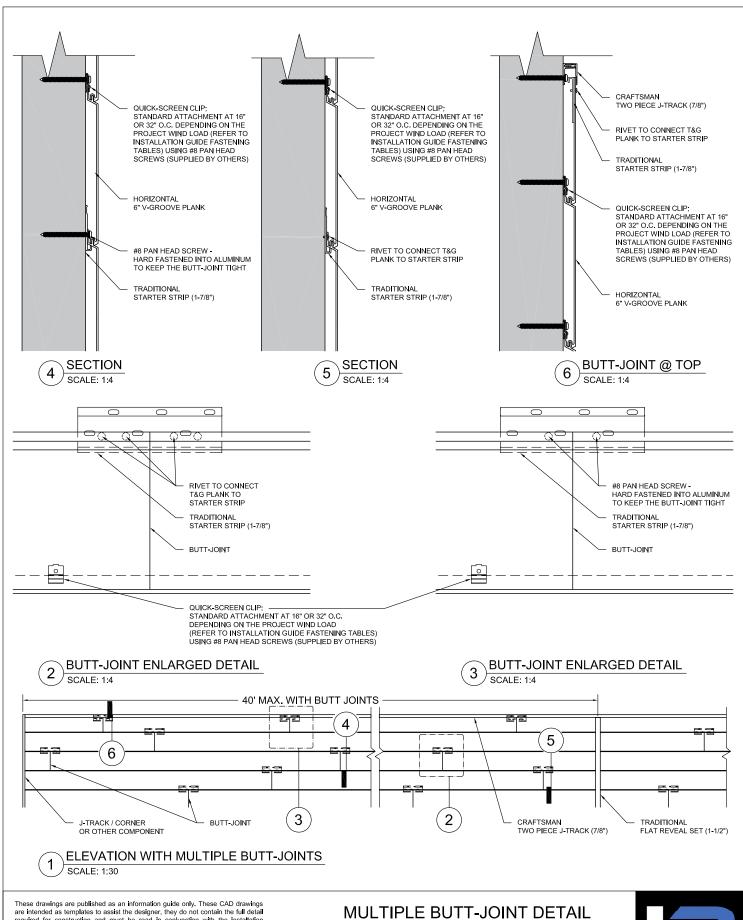

MULTIPLE BUTT-JOINT DETAIL

6" V-GROOVE @ CEILING ACCESS PANEL DETAIL

6" SMOOTH PLANKS (PANELBOARD) DETAIL

TRIMS @ WINDOW DETAIL

These drawings are published as an information guide only. These CAD drawings are intended as templates to assist the designer, they do not contain the full detail required for construction and must be read in conjunction with the installation instructions on <a href="www.longboardproducts.com">www.longboardproducts.com</a>. You should obtain architectural, engineering or other technical advice to assess the suitability of these drawings to the requirements of your particular project. Mayne Coatings Corp. and Longboard products accepts no liability in respect to the use of these drawings.