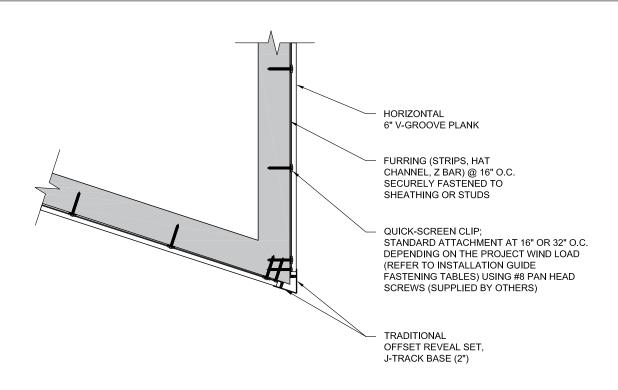

TRADITIONAL OFFSET REVEAL SET TERMINATION BASE WITH VERTICAL 6" V-GROOVE @ OTHER THAN 90 DEGREE CORNER DETAIL

 $\underline{\text{www.longboardproducts.com/resources/technical-documentation/installation-guides}}$ 