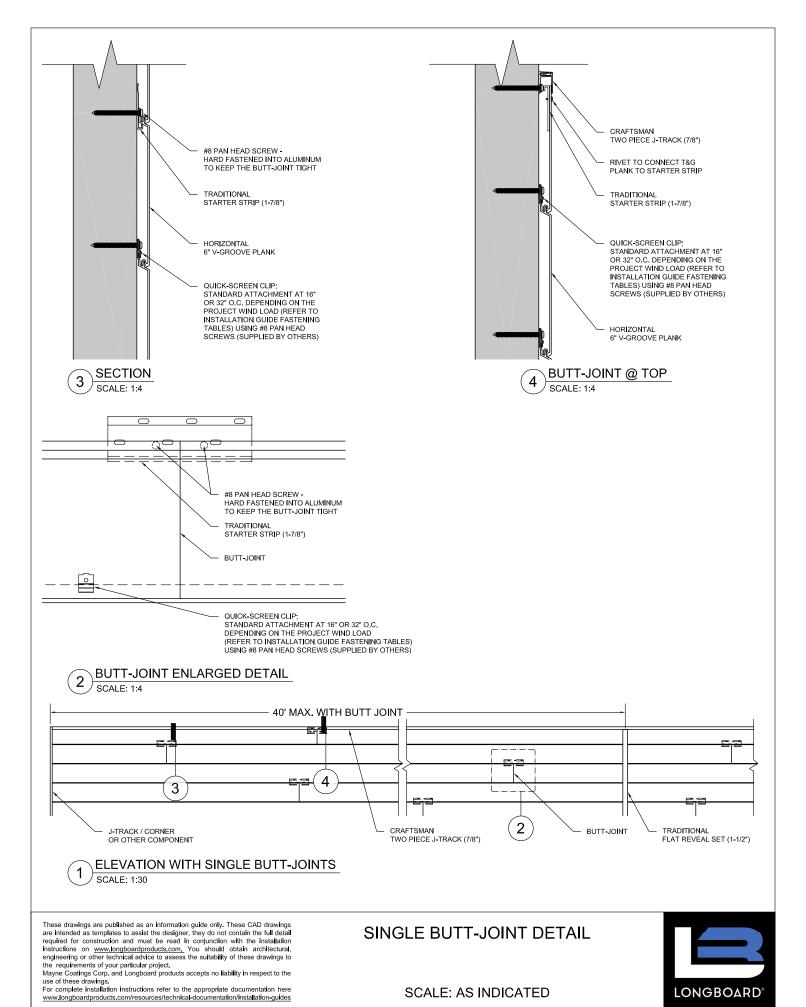

6" V-GROOVE CEILING WITH OPENING DETAIL

6" V-GROOVE @ LIGHT FIXTURE DETAIL

6" V-GROOVE @ FIRE SPRINKLER DETAIL

2-1/2" PERFORATED PLANK, STARTER STRIP AND TERMINATION SET CEILING DETAIL

SINGLE BUTT-JOINT DETAIL