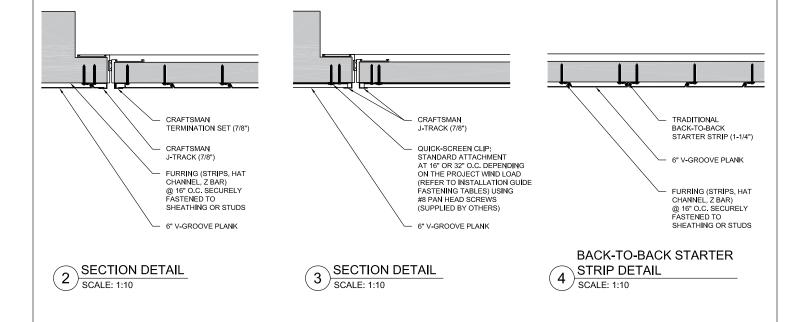

TWO PIECE J-TRACK WITH 6" V-GROOVE DETAIL

TRADITIONAL BACK-TO-BACK STARTER STRIP WITH 6" V-GROOVE DETAIL

TRADITIONAL FLAT REVEAL SET WITH 6" V-GROOVE DETAIL

WRAP AROUND A COLUMN WITH REVEAL SET DETAIL

TRADITIONAL OFFSET REVEAL SET J-TRACK BASE WITH HORIZONTAL 6" V-GROOVE @ OTHER THAN 90 DEGREE CORNER DETAIL