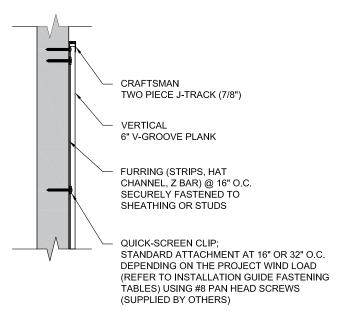

**VERTICAL** 6" V-GROOVE DETAIL

SCALE 1.8

**SECTION VIEW** 

These drawings are published as an information guide only. These CAD drawings are intended as templates to assist the designer, they do not contain the full detail required for construction and must be read in conjunction with the installation instructions on <a href="www.longboardproducts.com">www.longboardproducts.com</a>. You should obtain architectural, engineering or other technical advice to assess the suitability of these drawings to the requirements of your particular project. Mayne Coatings Corp. and Longboard products accepts no liability in respect to the use of these drawings.