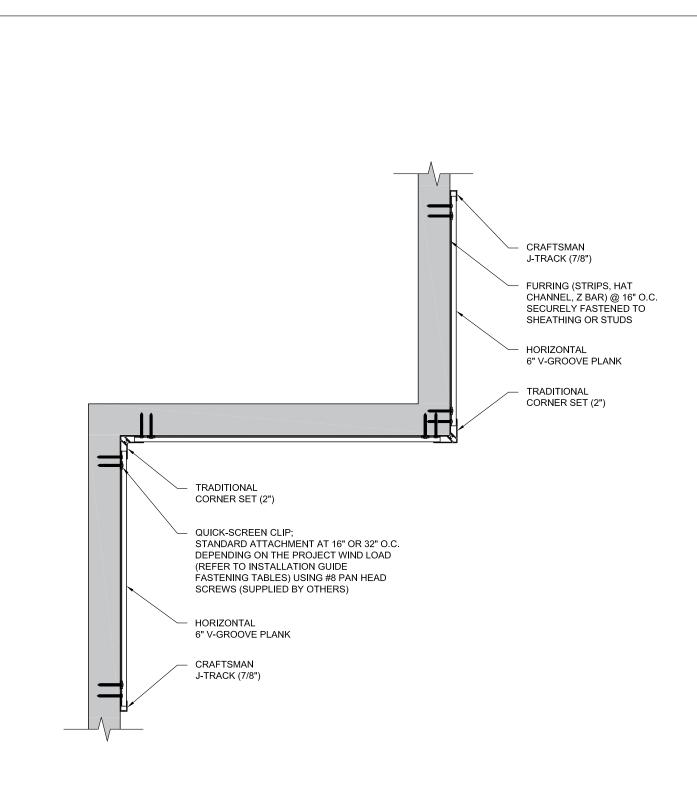

TRADITIONAL OFFSET REVEAL SET J-TRACK BASE WITH HORIZONTAL 6" V-GROOVE @ OTHER THAN 90 DEGREE CORNER DETAIL

**PLAN VIEW** 

These drawings are published as an information guide only. These CAD drawings are intended as templates to assist the designer, they do not contain the full detail required for construction and must be read in conjunction with the installation instructions on <a href="www.longboardproducts.com">www.longboardproducts.com</a>. You should obtain architectural, engineering or other technical advice to assess the suitability of these drawings to the requirements of your particular project. Mayne Coatings Corp. and Longboard products accepts no liability in respect to the use of these drawings.

For complete installation instructions refer to the appropriate documentation here www.longboardporducts.com/resources/technical-documentation/installation-quides

www.longboardproducts.com/resources/technical-documentation/installation-guides