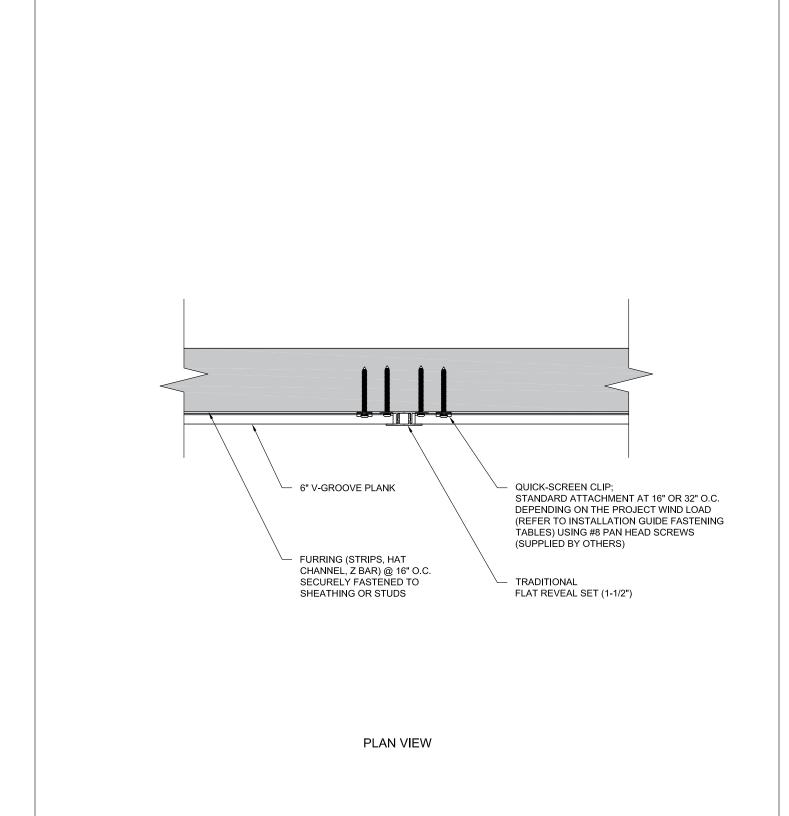

## TRADITIONAL FLAT REVEAL SET WITH 6" V-GROOVE DETAIL

PLAN VIEW

These drawings are published as an information guide only. These CAD drawings are intended as templates to assist the designer, they do not contain the full detail required for construction and must be read in conjunction with the installation instructions on <a href="www.longboardproducts.com">www.longboardproducts.com</a>. You should obtain architectural, engineering or other technical advice to assess the suitability of these drawings to the requirements of your particular project. Mayne Coatings Corp. and Longboard products accepts no liability in respect to the use of these drawings.