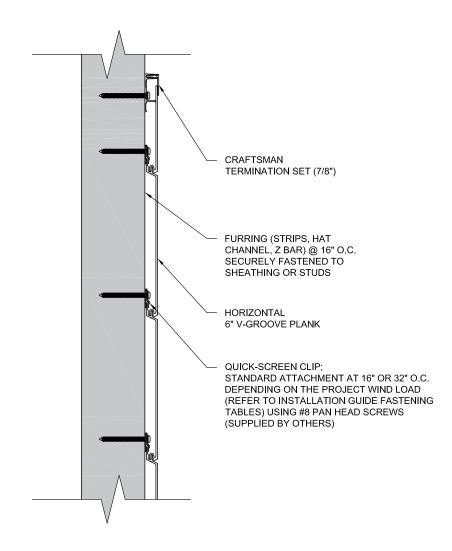

# HORIZONTAL 6" V-GROOVE @ TOP OF WALL DETAIL

**SECTION VIEW SECTION VIEW** 

These drawings are published as an information guide only. These CAD drawings are intended as templates to assist the designer, they do not contain the full detail required for construction and must be read in conjunction with the installation instructions on <a href="www.longboardproducts.com">www.longboardproducts.com</a>. You should obtain architectural, engineering or other technical advice to assess the suitability of these drawings to the requirements of your particular project. Mayne Coatings Corp. and Longboard products accepts no liability in respect to the use of these drawings.

For complete installation instructions refer to the appropriate documentation here www.longboardporducts.com/resources/technical-documentation/installation-quides

 $\underline{\text{www.longboardproducts.com/resources/technical-documentation/installation-guides}}$ 