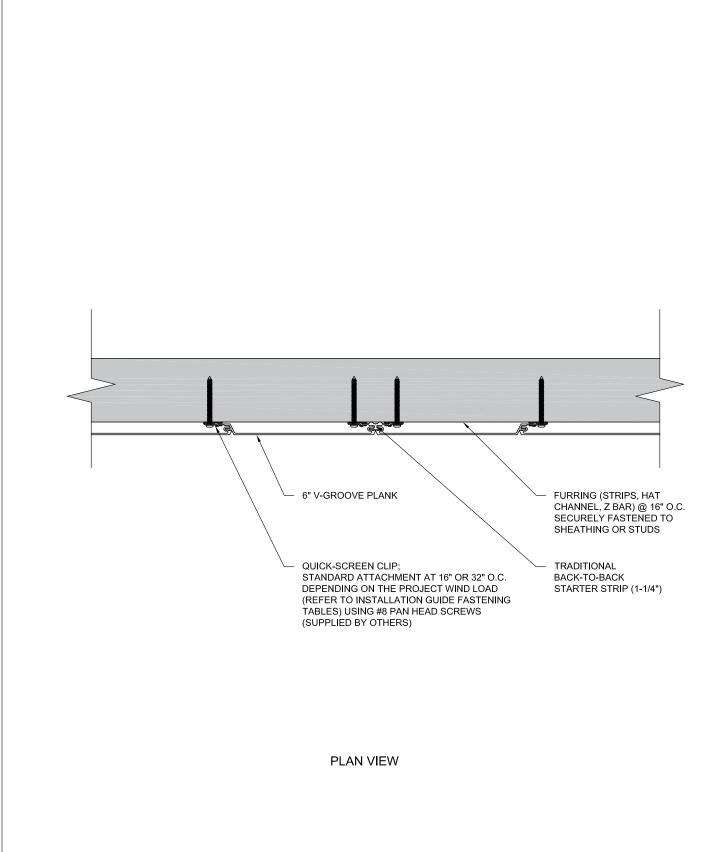

# TRADITIONAL BACK-TO-BACK STARTER STRIP WITH **6" V-GROOVE DETAIL**

 $\underline{\text{www.longboardproducts.com/resources/technical-documentation/installation-guides}}$ 