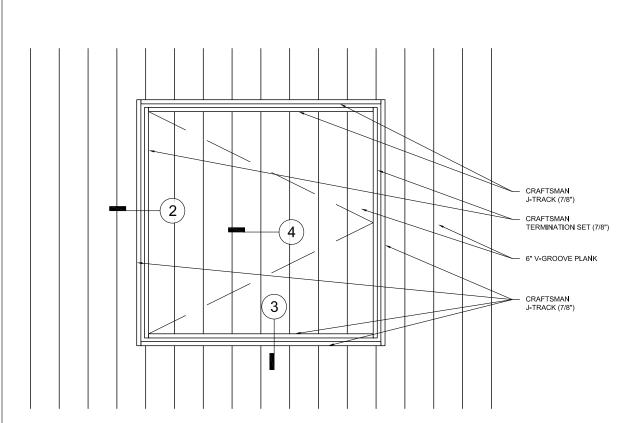

6" V-GROOVE CEILING WITH OPENING DETAIL

6" V-GROOVE @ LIGHT FIXTURE DETAIL

6" V-GROOVE @ FIRE SPRINKLER DETAIL

2-1/2" PERFORATED PLANK, STARTER STRIP AND TERMINATION SET CEILING DETAIL

SINGLE BUTT-JOINT DETAIL