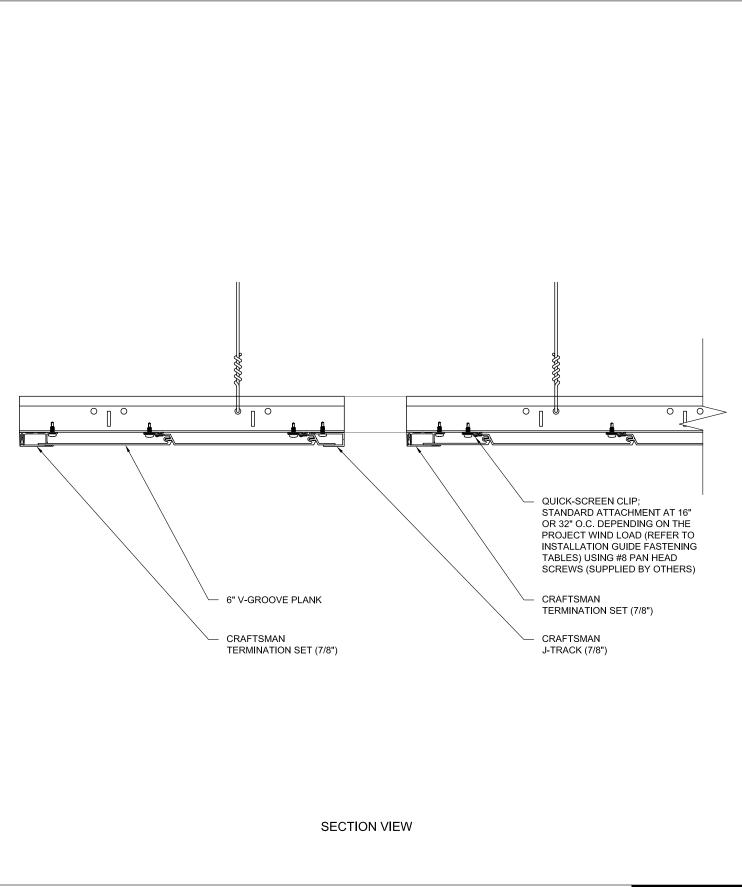

6" V-GROOVE CEILING WITH OPENING DETAIL

6" V-GROOVE @ LIGHT FIXTURE DETAIL

6" V-GROOVE @ FIRE SPRINKLER DETAIL

2-1/2" PERFORATED PLANK, STARTER STRIP AND TERMINATION SET CEILING DETAIL

SINGLE BUTT-JOINT DETAIL