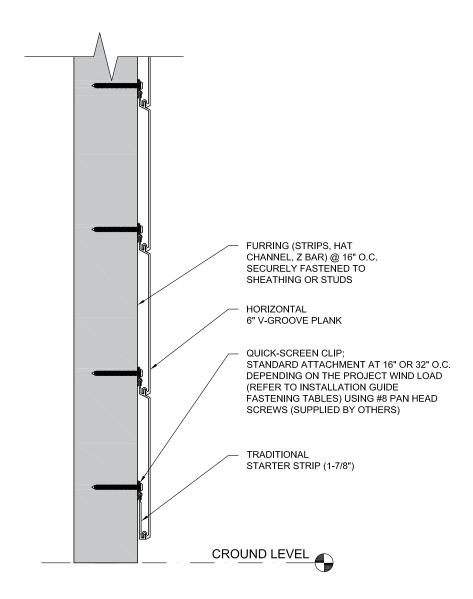

HORIZONTAL 6" V-GROOVE @ BOTTOM OF WALL DETAIL

**SECTION VIEW** 

These drawings are published as an information guide only. These CAD drawings are intended as templates to assist the designer, they do not contain the full detail required for construction and must be read in conjunction with the installation instructions on <a href="www.longboardproducts.com">www.longboardproducts.com</a>. You should obtain architectural, engineering or other technical advice to assess the suitability of these drawings to the requirements of your particular project. Mayne Coatings Corp. and Longboard products accepts no liability in respect to the use of these drawings.

For complete installation instructions refer to the appropriate documentation here www.longboardporducts.com/resources/technical-documentation/installation-quides

 $\underline{\text{www.longboardproducts.com/resources/technical-documentation/installation-guides}}$ 