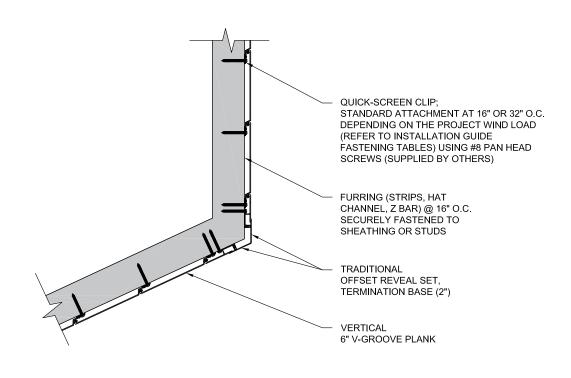

TRADITIONAL OFFSET REVEAL SET TERMINATION BASE WITH VERTICAL 6" V-GROOVE @ OTHER THAN 90 DEGREE CORNER DETAIL

VERTICAL 6" V-GROOVE CLADDING TO CEILING TRANSITION DETAIL

HORIZONTAL 6" V-GROOVE CLADDING TO CEILING TRANSITION DETAIL

TRADITIONAL OFFSET REVEAL SET TERMINATION BASE WITH VERTICAL 6" V-GROOVE @ OTHER THAN 90 DEGREE CORNER DETAIL

 $\underline{\text{www.longboardproducts.com/resources/technical-documentation/installation-guides}}$ 