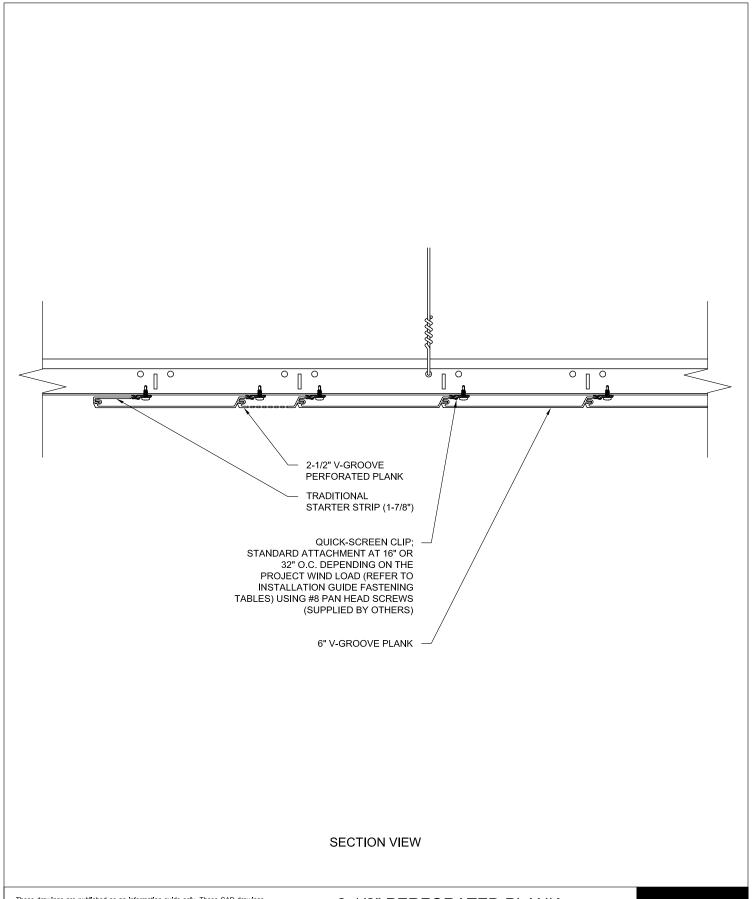

6" V-GROOVE CEILING WITH OPENING DETAIL

6" V-GROOVE @ LIGHT FIXTURE DETAIL

6" V-GROOVE @ FIRE SPRINKLER DETAIL

2-1/2" PERFORATED PLANK, STARTER STRIP AND TERMINATION SET CEILING DETAIL

SINGLE BUTT-JOINT DETAIL