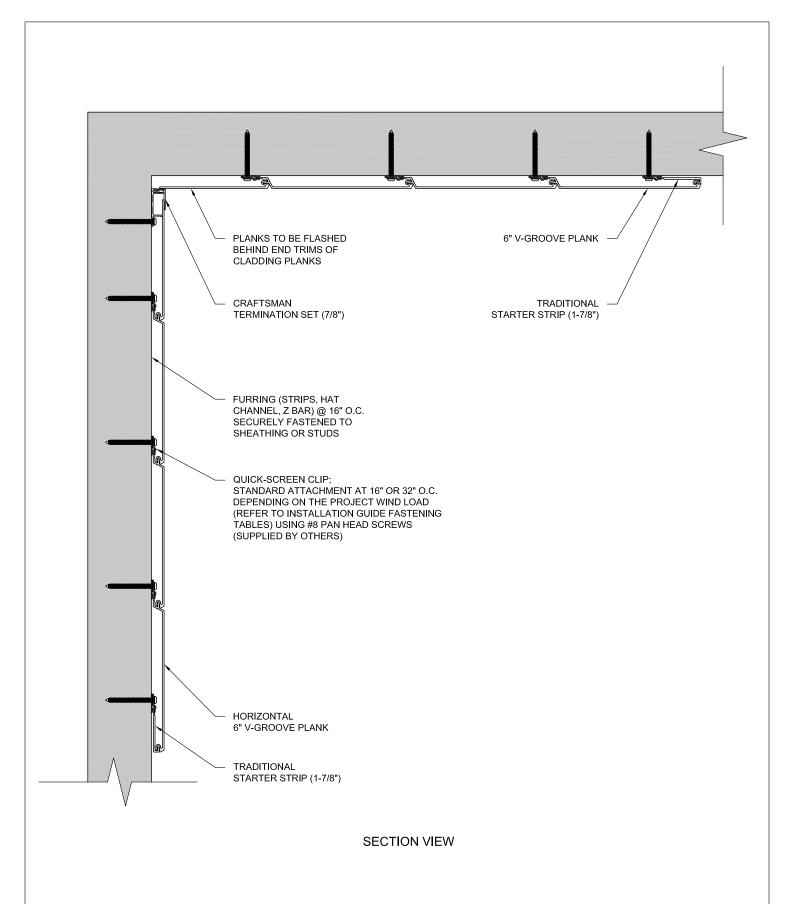

# HORIZONTAL 6" V-GROOVE @ TOP OF WALL DETAIL

**SECTION VIEW SECTION VIEW** 

These drawings are published as an information guide only. These CAD drawings are intended as templates to assist the designer, they do not contain the full detail required for construction and must be read in conjunction with the installation instructions on <a href="www.longboardproducts.com">www.longboardproducts.com</a>. You should obtain architectural, engineering or other technical advice to assess the suitability of these drawings to the requirements of your particular project. Mayne Coatings Corp. and Longboard products accepts no liability in respect to the use of these drawings.

For complete installation instructions refer to the appropriate documentation here www.longboardporducts.com/resources/technical-documentation/installation-quides

 $\underline{\text{www.longboardproducts.com/resources/technical-documentation/installation-guides}}$ 