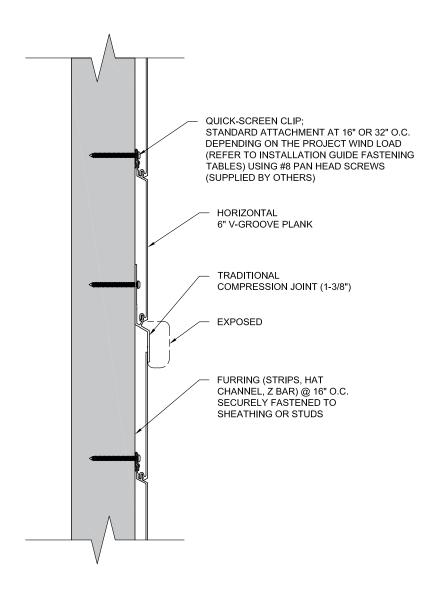

HORIZONTAL 6" V-GROOVE WITH TRADITIONAL **COMPRESSION JOINT DETAIL** 

**SECTION VIEW** 

These drawings are published as an information guide only. These CAD drawings are intended as templates to assist the designer, they do not contain the full detail required for construction and must be read in conjunction with the installation instructions on <a href="www.longboardproducts.com">www.longboardproducts.com</a>. You should obtain architectural, engineering or other technical advice to assess the suitability of these drawings to the requirements of your particular project. Mayne Coatings Corp. and Longboard products accepts no liability in respect to the use of these drawings.

For complete installation instructions refer to the appropriate documentation here www.longboardporducts.com/resources/technical-documentation/installation-quides

 $\underline{\text{www.longboardproducts.com/resources/technical-documentation/installation-guides}}$ 