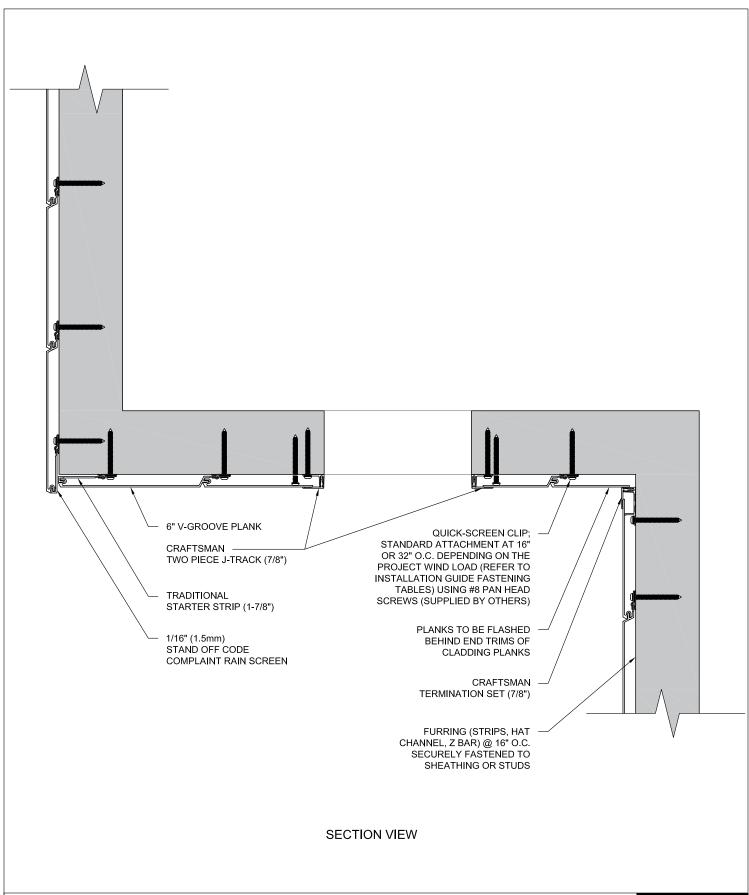

TRADITIONAL OFFSET REVEAL SET J-TRACK BASE WITH HORIZONTAL 6" V-GROOVE @ OTHER THAN 90 DEGREE CORNER DETAIL

**PLAN VIEW** 

These drawings are published as an information guide only. These CAD drawings are intended as templates to assist the designer, they do not contain the full detail required for construction and must be read in conjunction with the installation instructions on <a href="www.longboardproducts.com">www.longboardproducts.com</a>. You should obtain architectural, engineering or other technical advice to assess the suitability of these drawings to the requirements of your particular project. Mayne Coatings Corp. and Longboard products accepts no liability in respect to the use of these drawings.

For complete installation instructions refer to the appropriate documentation here www.longboardporducts.com/resources/technical-documentation/installation-quides

www.longboardproducts.com/resources/technical-documentation/installation-guides