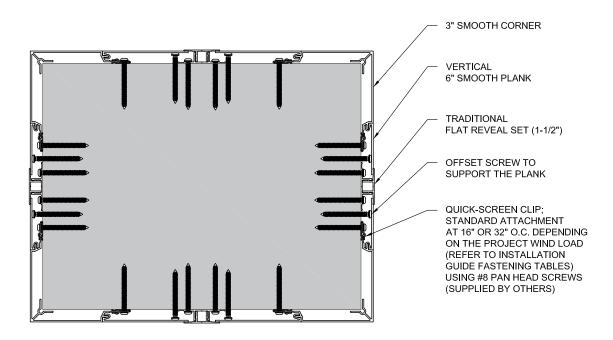

# WRAP AROUND A COLUMN WITH REVEAL SET DETAIL

**PLAN VIEW** 

These drawings are published as an information guide only. These CAD drawings are intended as templates to assist the designer, they do not contain the full detail required for construction and must be read in conjunction with the installation instructions on <a href="www.longboardproducts.com">www.longboardproducts.com</a>. You should obtain architectural, engineering or other technical advice to assess the suitability of these drawings to the requirements of your particular project. Mayne Coatings Corp. and Longboard products accepts no liability in respect to the use of these drawings.

For complete installation instructions refer to the appropriate documentation here www.longboardporducts.com/resources/technical-documentation/installation-quides

www.longboardproducts.com/resources/technical-documentation/installation-guides