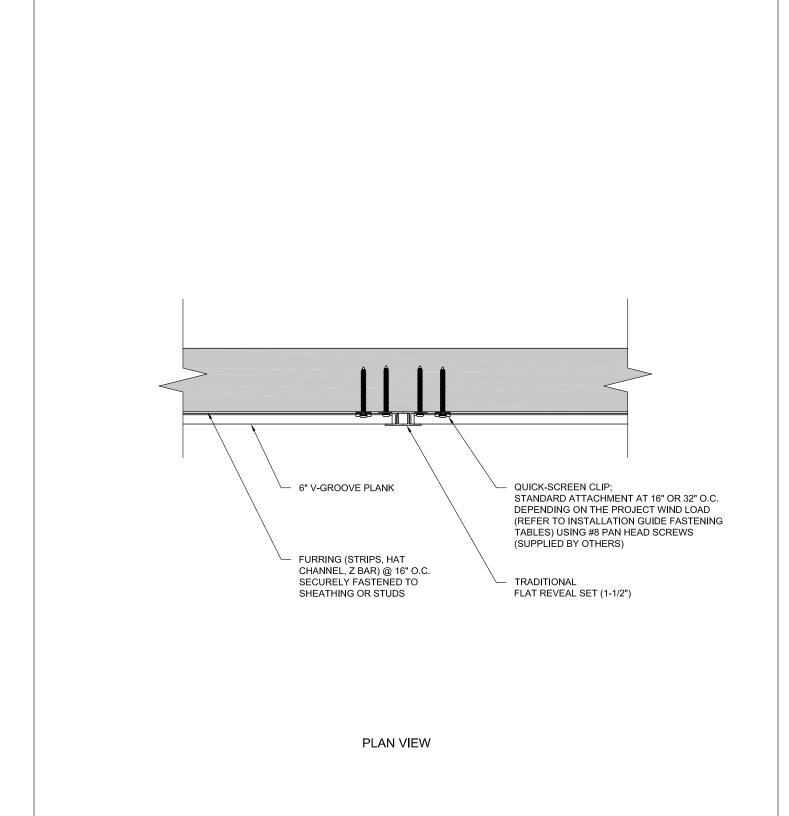

## TRADITIONAL FLAT REVEAL SET WITH 6" V-GROOVE DETAIL

PLAN VIEW

These drawings are published as an information guide only. These CAD drawings are intended as templates to assist the designer, they do not contain the full detail required for construction and must be read in conjunction with the installation instructions on <a href="www.longboardproducts.com">www.longboardproducts.com</a>. You should obtain architectural, engineering or other technical advice to assess the suitability of these drawings to the requirements of your particular project. Mayne Coatings Corp. and Longboard products accepts no liability in respect to the use of these drawings.

For complete installation instructions refer to the appropriate documentation here www.longboardporducts.com/resources/technical-documentation/installation-quides

 $\underline{\text{www.longboardproducts.com/resources/technical-documentation/installation-guides}}$ 