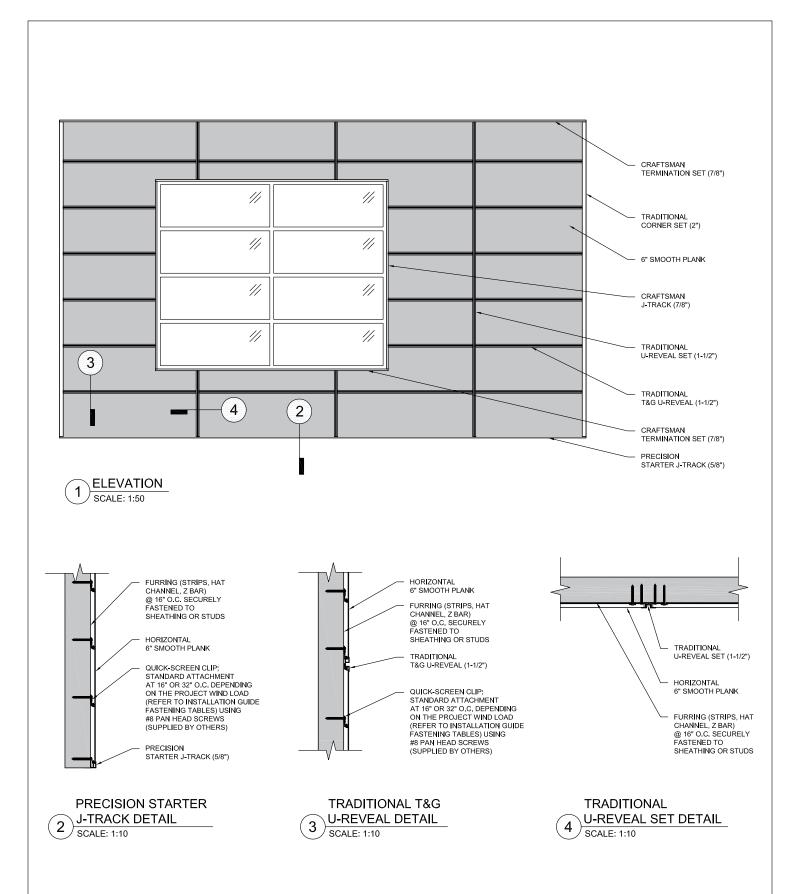

## TRADITIONAL FLAT REVEAL SET WITH 6" V-GROOVE DETAIL

PLAN VIEW

These drawings are published as an information guide only. These CAD drawings are intended as templates to assist the designer, they do not contain the full detail required for construction and must be read in conjunction with the installation instructions on <a href="www.longboardproducts.com">www.longboardproducts.com</a>. You should obtain architectural, engineering or other technical advice to assess the suitability of these drawings to the requirements of your particular project. Mayne Coatings Corp. and Longboard products accepts no liability in respect to the use of these drawings.