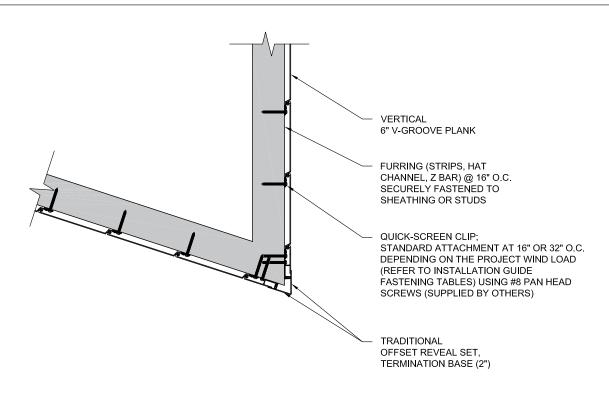

TRADITIONAL OFFSET REVEAL SET J-TRACK BASE WITH HORIZONTAL 6" V-GROOVE @ OTHER THAN 90 DEGREE CORNER DETAIL

TRADITIONAL OFFSET REVEAL SET TERMINATION BASE WITH VERTICAL 6" V-GROOVE @ OTHER THAN 90 DEGREE CORNER DETAIL