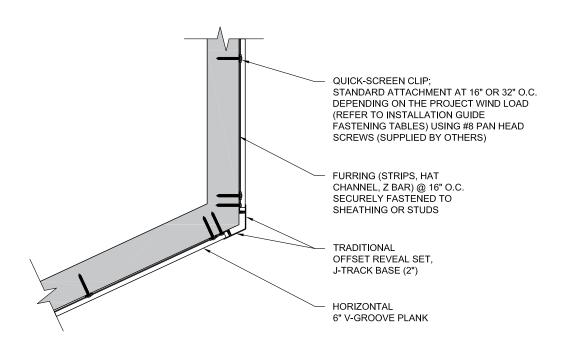

TRADITIONAL OFFSET REVEAL SET J-TRACK BASE WITH HORIZONTAL 6" V-GROOVE @ OTHER THAN 90 DEGREE CORNER DETAIL

TRADITIONAL OFFSET REVEAL SET TERMINATION BASE WITH VERTICAL 6" V-GROOVE @ OTHER THAN 90 DEGREE CORNER DETAIL