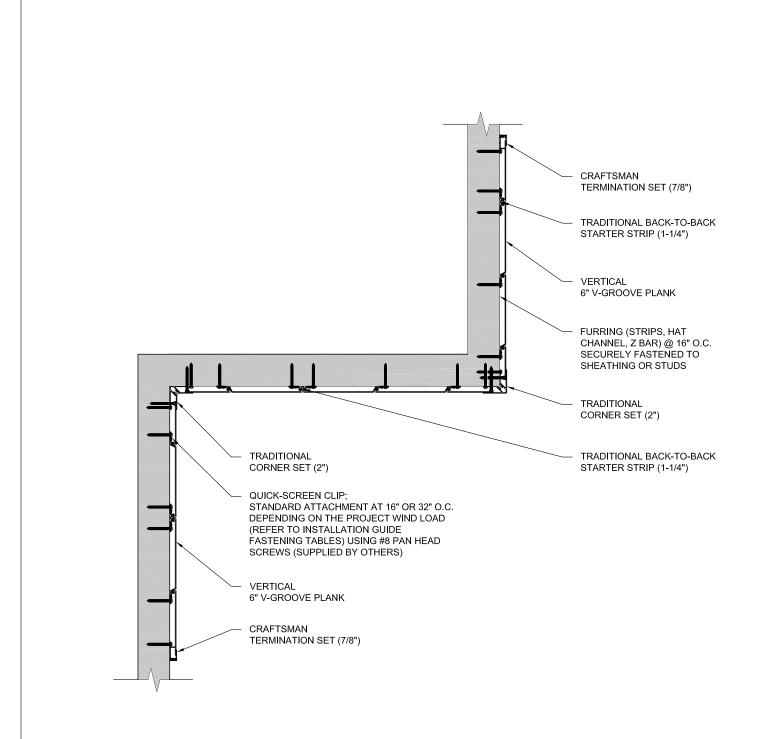

TRADITIONAL OFFSET REVEAL SET TERMINATION BASE WITH VERTICAL 6" V-GROOVE @ OTHER THAN 90 DEGREE CORNER DETAIL

 $\underline{www.longboardproducts.com/resources/technical-documentation/installation-guides}$ 