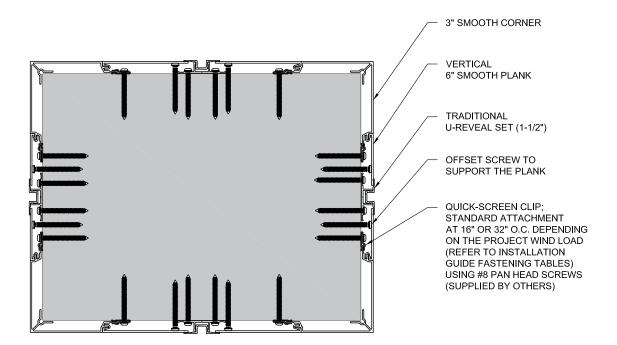

# WRAP AROUND A COLUMN WITH REVEAL SET DETAIL

**PLAN VIEW** 

These drawings are published as an information guide only. These CAD drawings are intended as templates to assist the designer, they do not contain the full detail required for construction and must be read in conjunction with the installation instructions on <a href="www.longboardproducts.com">www.longboardproducts.com</a>. You should obtain architectural, engineering or other technical advice to assess the suitability of these drawings to the requirements of your particular project. Mayne Coatings Corp. and Longboard products accepts no liability in respect to the use of these drawings.

For complete installation instructions refer to the appropriate documentation here www.longboardporducts.com/resources/technical-documentation/installation-quides

www.longboardproducts.com/resources/technical-documentation/installation-guides