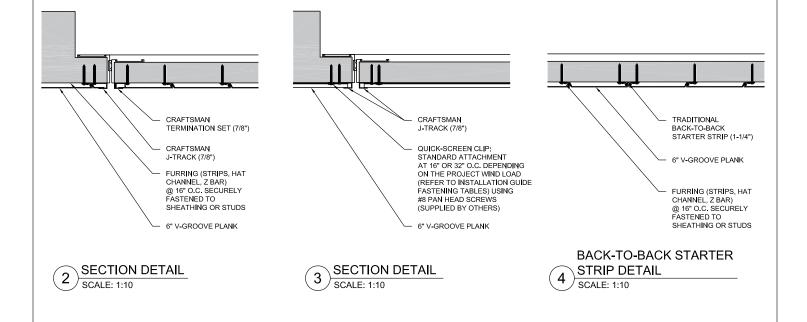

HORIZONTAL 6" V-GROOVE @ TOP OF WALL DETAIL

TWO PIECE J-TRACK WITH 6" V-GROOVE DETAIL

TRADITIONAL BACK-TO-BACK STARTER STRIP WITH 6" V-GROOVE DETAIL

TRADITIONAL FLAT REVEAL SET WITH 6" V-GROOVE DETAIL

WRAP AROUND A COLUMN WITH REVEAL SET DETAIL

# TRADITIONAL BACK-TO-BACK STARTER STRIP WITH **6" V-GROOVE DETAIL**

 $\underline{\text{www.longboardproducts.com/resources/technical-documentation/installation-guides}}$ 