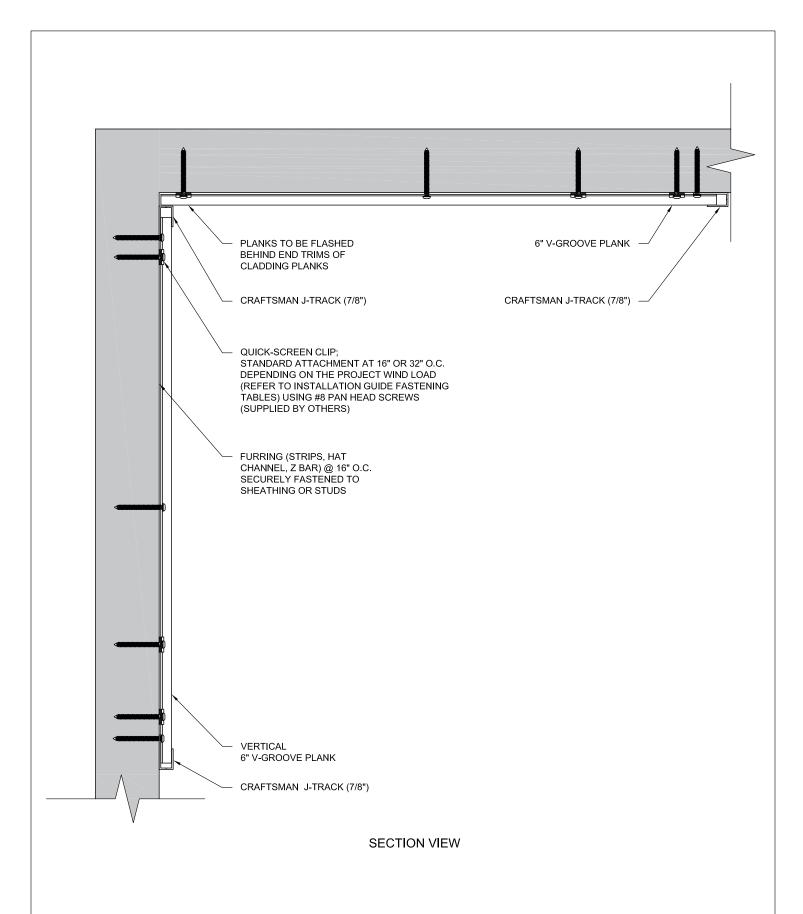

**VERTICAL** 6" V-GROOVE DETAIL

SCALE 1.8

**SECTION VIEW** 

These drawings are published as an information guide only. These CAD drawings are intended as templates to assist the designer, they do not contain the full detail required for construction and must be read in conjunction with the installation instructions on <a href="www.longboardproducts.com">www.longboardproducts.com</a>. You should obtain architectural, engineering or other technical advice to assess the suitability of these drawings to the requirements of your particular project. Mayne Coatings Corp. and Longboard products accepts no liability in respect to the use of these drawings.