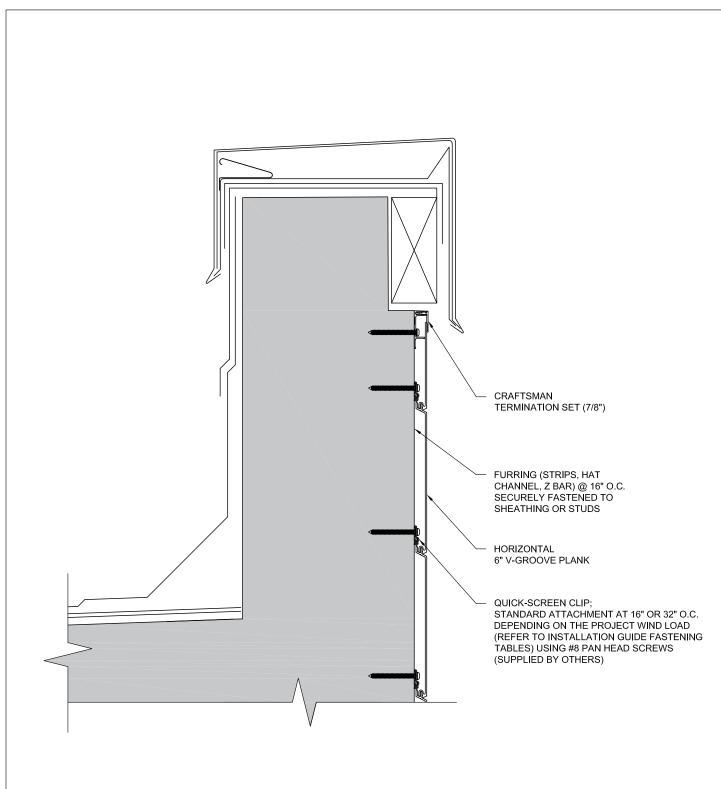

# HORIZONTAL 6" V-GROOVE @ TOP OF WALL DETAIL

**SECTION VIEW SECTION VIEW** 

These drawings are published as an information guide only. These CAD drawings are intended as templates to assist the designer, they do not contain the full detail required for construction and must be read in conjunction with the installation instructions on <a href="www.longboardproducts.com">www.longboardproducts.com</a>. You should obtain architectural, engineering or other technical advice to assess the suitability of these drawings to the requirements of your particular project. Mayne Coatings Corp. and Longboard products accepts no liability in respect to the use of these drawings.

For complete installation instructions refer to the appropriate documentation here www.longboardporducts.com/resources/technical-documentation/installation-quides

 $\underline{\text{www.longboardproducts.com/resources/technical-documentation/installation-guides}}$ 