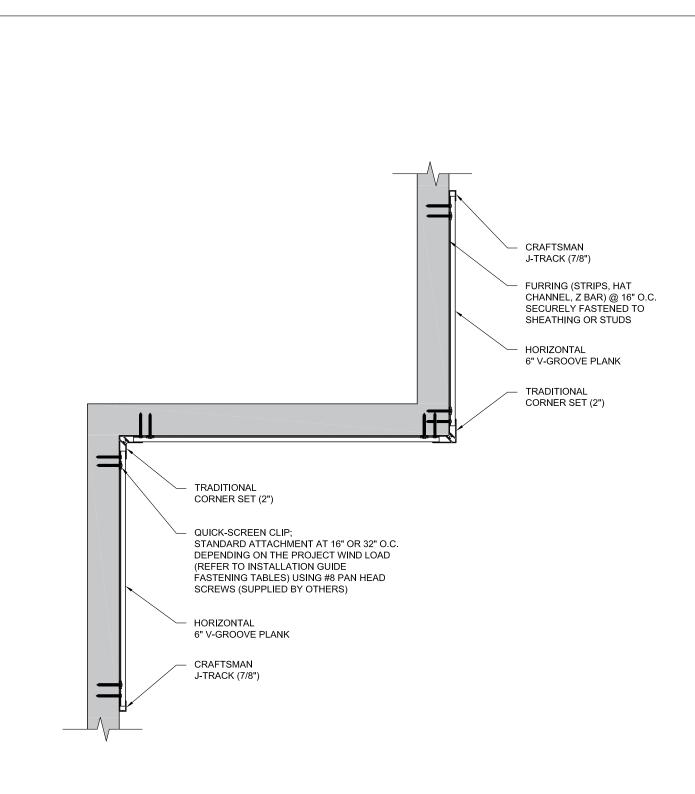

TRADITIONAL OFFSET REVEAL SET J-TRACK BASE WITH HORIZONTAL 6" V-GROOVE @ OTHER THAN 90 DEGREE CORNER DETAIL

**PLAN VIEW** 

These drawings are published as an information guide only. These CAD drawings are intended as templates to assist the designer, they do not contain the full detail required for construction and must be read in conjunction with the installation instructions on <a href="www.longboardproducts.com">www.longboardproducts.com</a>. You should obtain architectural, engineering or other technical advice to assess the suitability of these drawings to the requirements of your particular project. Mayne Coatings Corp. and Longboard products accepts no liability in respect to the use of these drawings.

For complete installation instructions refer to the appropriate documentation here www.longboardporducts.com/resources/technical-documentation/installation-quides

www.longboardproducts.com/resources/technical-documentation/installation-guides