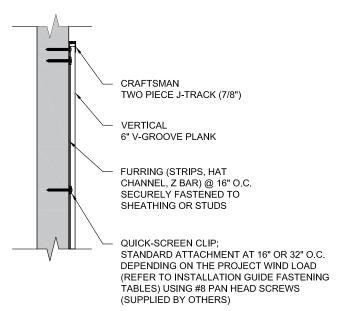

# **VERTICAL 6" V-GROOVE CLADDING** TO SOFFIT TRANSITION DETAIL

 $\underline{www.longboardproducts.com/resources/technical-documentation/installation-guides}$ 