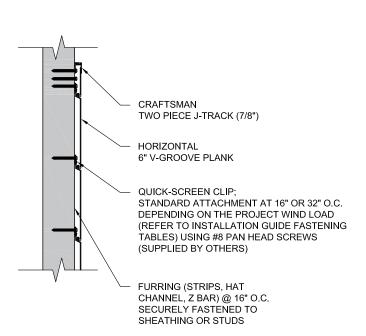

TWO PIECE J-TRACK WITH **6" V-GROOVE DETAIL** 

 $\underline{www.longboardproducts.com/resources/technical-documentation/installation-guides}$ 