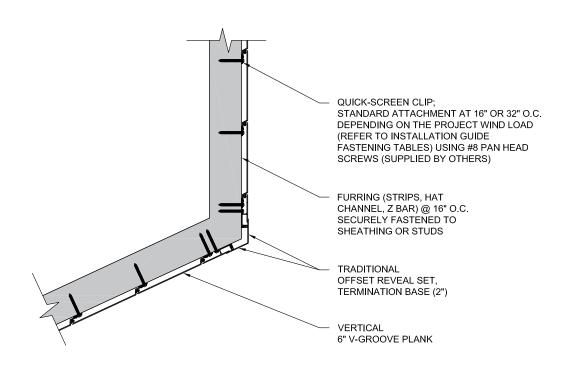

TRADITIONAL OFFSET REVEAL SET J-TRACK BASE WITH HORIZONTAL 6" V-GROOVE @ OTHER THAN 90 DEGREE CORNER DETAIL

TRADITIONAL OFFSET REVEAL SET TERMINATION BASE WITH VERTICAL 6" V-GROOVE @ OTHER THAN 90 DEGREE CORNER DETAIL