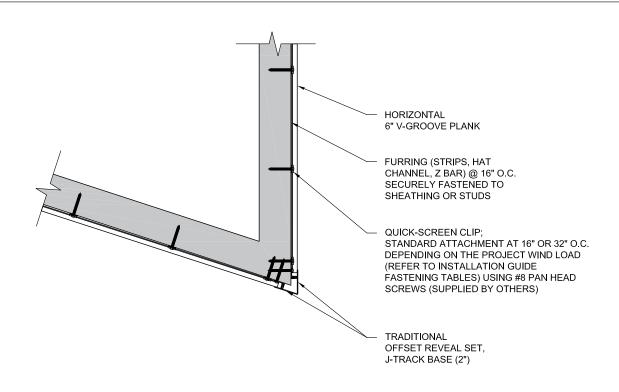

TRADITIONAL OFFSET REVEAL SET J-TRACK BASE WITH HORIZONTAL 6" V-GROOVE @ OTHER THAN 90 DEGREE CORNER DETAIL

**PLAN VIEW** 

These drawings are published as an information guide only. These CAD drawings are intended as templates to assist the designer, they do not contain the full detail required for construction and must be read in conjunction with the installation instructions on <a href="www.longboardproducts.com">www.longboardproducts.com</a>. You should obtain architectural, engineering or other technical advice to assess the suitability of these drawings to the requirements of your particular project. Mayne Coatings Corp. and Longboard products accepts no liability in respect to the use of these drawings.

For complete installation instructions refer to the appropriate documentation here www.longboardporducts.com/resources/technical-documentation/installation-quides

www.longboardproducts.com/resources/technical-documentation/installation-guides