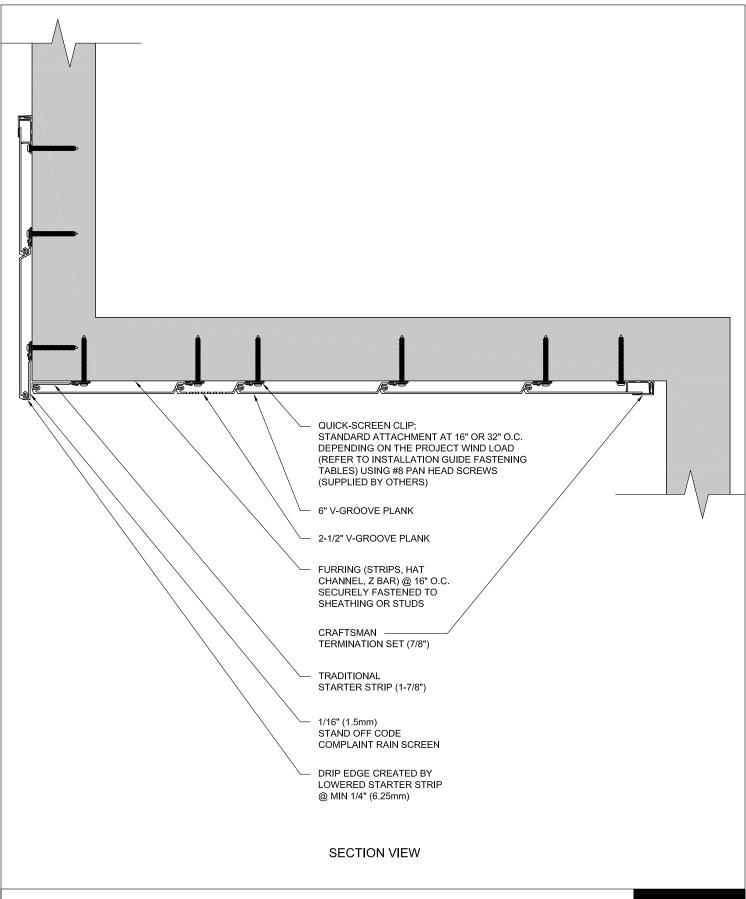

# 6" V-GROOVE SOFFIT WITH OPENING DETAIL

 $\underline{\text{www.longboardproducts.com/resources/technical-documentation/installation-guides}}$ 

6" V-GROOVE SOFFIT WITH EDGE DRIP DETAIL

 $\underline{\text{www.longboardproducts.com/resources/technical-documentation/installation-guides}}$ 