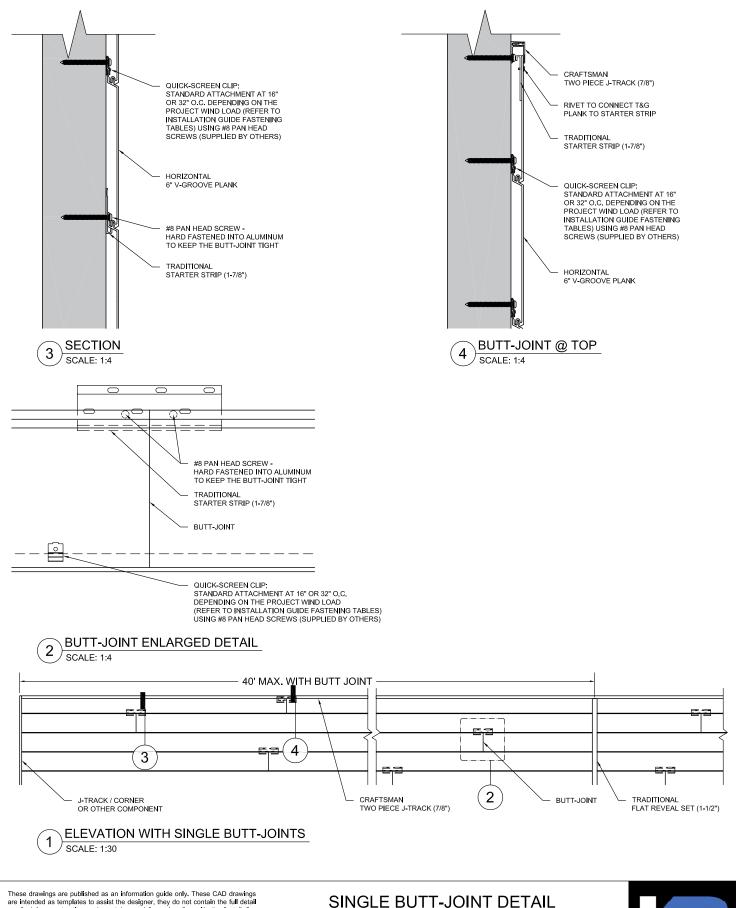

2-1/2" PERFORATED PLANK, STARTER STRIP AND TERMINATION SET SOFFIT DETAIL

SINGLE BUTT-JOINT DETAIL

MULTIPLE BUTT-JOINT DETAIL

6" V-GROOVE @ CEILING ACCESS PANEL DETAIL

6" SMOOTH PLANKS (PANELBOARD) DETAIL

TRIMS @ WINDOW DETAIL