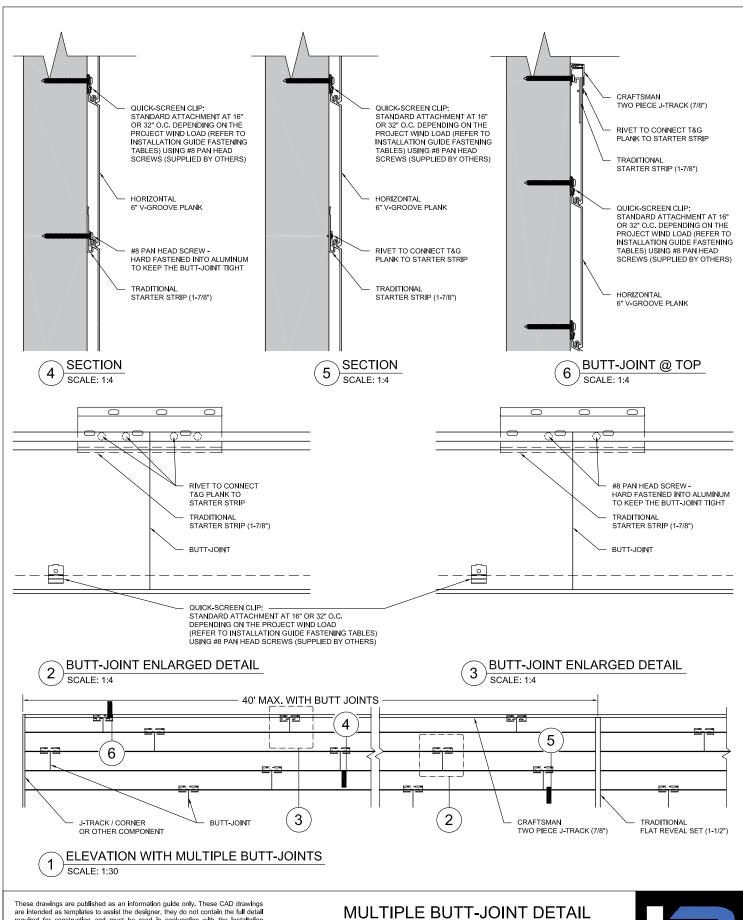

2-1/2" PERFORATED PLANK, STARTER STRIP AND TERMINATION SET SOFFIT DETAIL

SINGLE BUTT-JOINT DETAIL

MULTIPLE BUTT-JOINT DETAIL

6" V-GROOVE @ CEILING ACCESS PANEL DETAIL

6" SMOOTH PLANKS (PANELBOARD) DETAIL

TRIMS @ WINDOW DETAIL