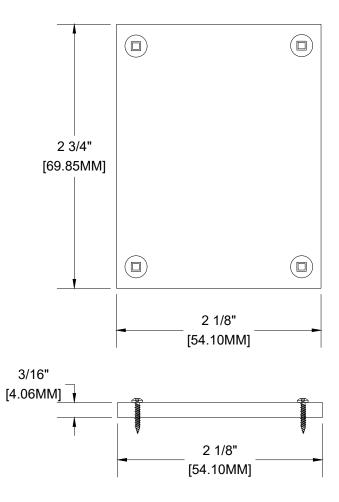

2-1/8" X 2-3/4" DOUBLE POST END CAP

**FRONT VIEW** 

SIDE VIEW

**TOP VIEW** 

drawings.
For complete installation instructions refer to the appropriate documentation here  $\underline{www.longboardproducts.com/resources/technical-documentation/installation-guides}$  SPACER BLOCK - 1"