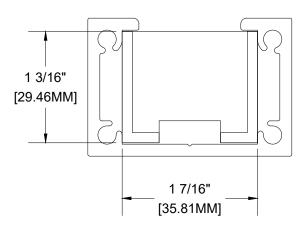

2" X 3" DOUBLE POST **ALUMINUM ALLOY: 6063-T5** WEIGHT: 1.4717 LBS/ LF SCALE: 1:1

drawings.
For complete installation instructions refer to the appropriate documentation here www.longboardproducts.com/resources/technical-documentation/installation-guides