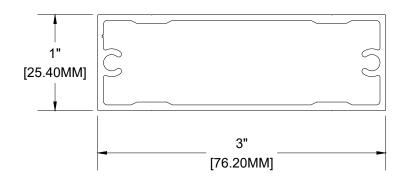

1" X 3" BEAM **ALUMINUM ALLOY: 6063-T5** WEIGHT: 0.6555 LBS/LF SCALE: 1:1

drawings.
For complete installation instructions refer to the appropriate documentation here www.longboardproducts.com/resources/technical-documentation/installation-guides