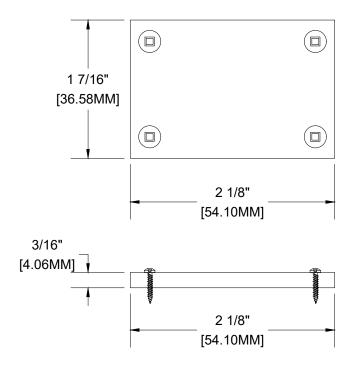

1-1/2" X 2-1/8" SINGLE POST END CAP

drawings.
For complete installation instructions refer to the appropriate documentation here www.longboardproducts.com/resources/technical-documentation/installation-guides