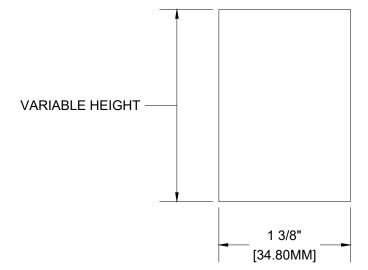

1-1/2" X 2" SINGLE POST **ALUMINUM ALLOY: 6063-T5** WEIGHT: 0.8743 LBS/ LF SCALE: 1:1

drawings.
For complete installation instructions refer to the appropriate documentation here www.longboardproducts.com/resources/technical-documentation/installation-guides

2" X 3" DOUBLE POST **ALUMINUM ALLOY: 6063-T5** WEIGHT: 1.4717 LBS/ LF SCALE: 1:1

drawings.
For complete installation instructions refer to the appropriate documentation here www.longboardproducts.com/resources/technical-documentation/installation-guides