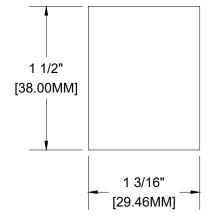

1-1/2" X 2-1/8" SINGLE POST END CAP

drawings.
For complete installation instructions refer to the appropriate documentation here www.longboardproducts.com/resources/technical-documentation/installation-guides