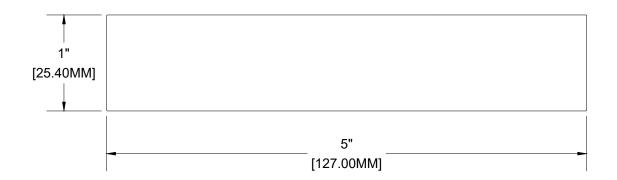

1" X 5" BEAM **ALUMINUM ALLOY: 6063-T5** WEIGHT: 1.0330 LBS/ LF

drawings.
For complete installation instructions refer to the appropriate documentation here www.longboardproducts.com/resources/technical-documentation/installation-guides