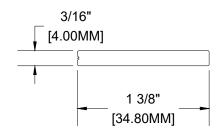

SPACER BAR - 12' ALUMINUM ALLOY: 6063-T5 WEIGHT: 0.2519 LBS/LF

drawings.
For complete installation instructions refer to the appropriate documentation here www.longboardproducts.com/resources/technical-documentation/installation-guides