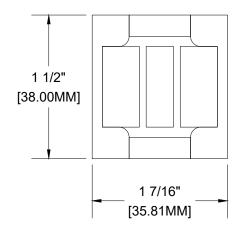

1-1/2" X 2" SINGLE POST **ALUMINUM ALLOY: 6063-T5** WEIGHT: 0.8743 LBS/ LF SCALE: 1:1

drawings.
For complete installation instructions refer to the appropriate documentation here www.longboardproducts.com/resources/technical-documentation/installation-guides