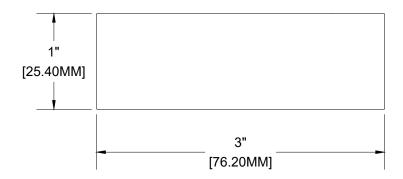

1" X 3" BEAM **ALUMINUM ALLOY: 6063-T5** WEIGHT: 0.6555 LBS/LF SCALE: 1:1

drawings.
For complete installation instructions refer to the appropriate documentation here www.longboardproducts.com/resources/technical-documentation/installation-guides