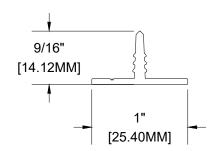

1-1/2" X 2-1/8" SINGLE POST END CAP

drawings.
For complete installation instructions refer to the appropriate documentation here www.longboardproducts.com/resources/technical-documentation/installation-guides