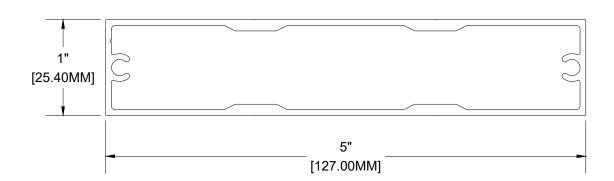

1" X 5" BEAM **ALUMINUM ALLOY: 6063-T5** WEIGHT: 1.0330 LBS/ LF

drawings.
For complete installation instructions refer to the appropriate documentation here www.longboardproducts.com/resources/technical-documentation/installation-guides