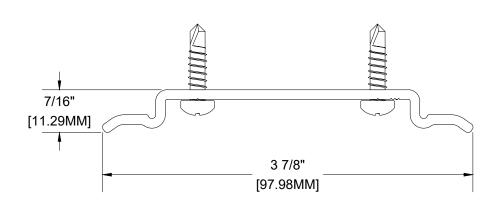

drawings.
For complete installation instructions refer to the appropriate documentation here www.longboardproducts.com/resources/technical-documentation/installation-guides

MOUNTING BRACKET ALUMINUM ALLOY: 6063-T5