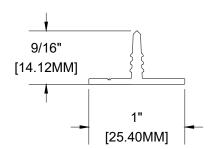

1" X 3" BEAM **ALUMINUM ALLOY: 6063-T5** WEIGHT: 0.6555 LBS/LF SCALE: 1:1

drawings.
For complete installation instructions refer to the appropriate documentation here www.longboardproducts.com/resources/technical-documentation/installation-guides