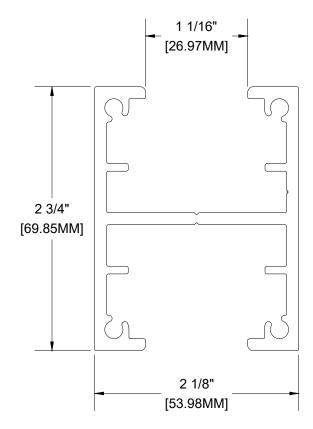

2" X 3" DOUBLE POST **ALUMINUM ALLOY: 6063-T5** WEIGHT: 1.4717 LBS/ LF SCALE: 1:1

drawings.
For complete installation instructions refer to the appropriate documentation here www.longboardproducts.com/resources/technical-documentation/installation-guides