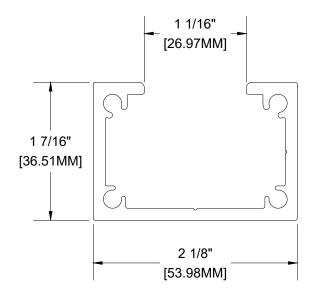

1-1/2" X 2" SINGLE POST **ALUMINUM ALLOY: 6063-T5** WEIGHT: 0.8743 LBS/ LF SCALE: 1:1

drawings.
For complete installation instructions refer to the appropriate documentation here www.longboardproducts.com/resources/technical-documentation/installation-guides