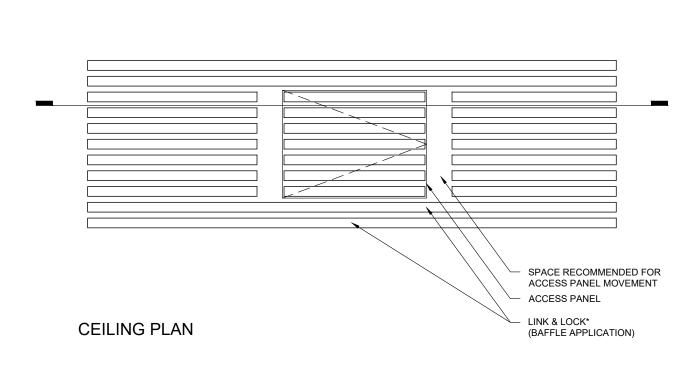

ACCESS PANEL DETAIL
LINK & LOCK TM PARALLEL TO OPENING
SCALE 1:16

### **SECTION**

\* THIS APPLICATION COULD BE TYPICAL FOR ALL LINK & LOCK PROFILES.

These drawings are published as an information guide only. These CAD drawings are intended as templates to assist the designer, they do not contain the full detail required for construction and must be read in conjunction with the installation instructions on <a href="https://www.longboardproducts.com">www.longboardproducts.com</a>. You should obtain architectural, engineering or other technical advice to assess the suitability of these drawings to the requirements of your particular project.

advice to assess the sunaturity of allow defining. It is project.

Longboard Architectural Products accepts no liability in respect to the use of these drawings. For complete installation instructions refer to the appropriate documentation here <a href="https://www.longboardproducts.com/resources/technical-documentation/installation-guides">https://www.longboardproducts.com/resources/technical-documentation/installation-guides</a>

project.

Longboard Architectural Products accepts no liability in respect to the use of these drawings. For complete installation instructions refer to the appropriate documentation here

 $\underline{www.longboardproducts.com/resources/technical-documentation/installation-guides}$ 