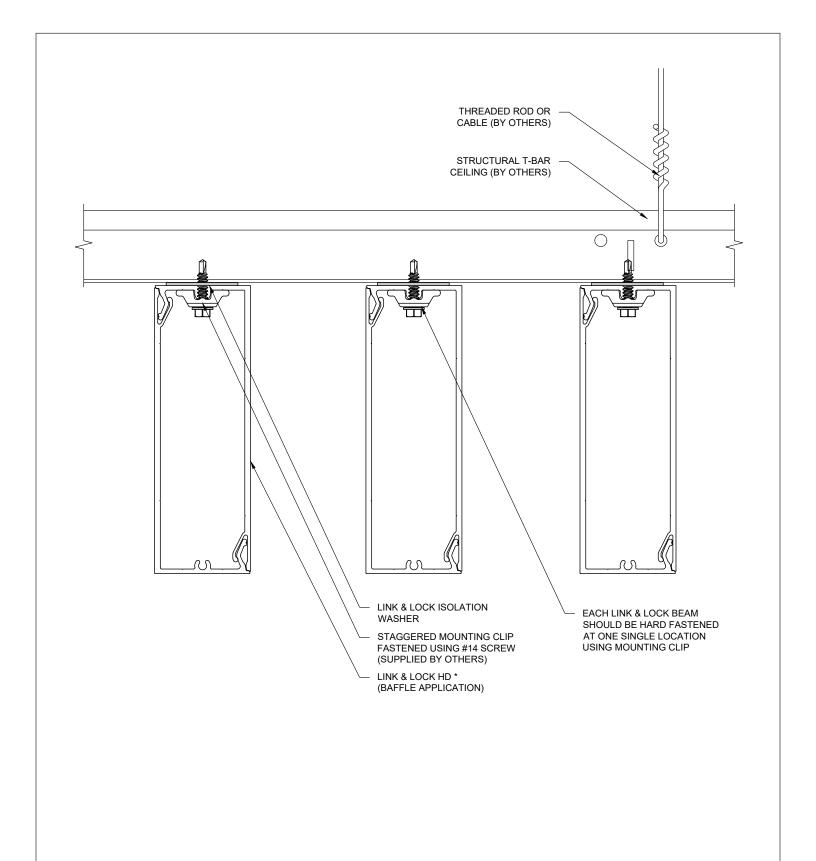

Longboard Architectural Products accepts no liability in respect to the use of these drawings.

Longboard Architectural Products accepts no liability in respect to the use of these drawings. For complete installation instructions refer to the appropriate documentation here <a href="https://www.longboardproducts.com/resources/technical-documentation/installation-guides">www.longboardproducts.com/resources/technical-documentation/installation-guides</a>

### BAFFLE APPLICATION LINK & LOCK<sup>TM</sup>

Longboard Architectural Products accepts no liability in respect to the use of these drawings. For complete installation instructions refer to the appropriate documentation here www.longboardproducts.com/resources/technical-documentation/installation-guides BEAM APPLICATION LINK & LOCK<sup>TM</sup> HD

### \* THIS APPLICATION COULD BE TYPICAL FOR ALL LINK & LOCK HD PROFILES.

These drawings are published as an information guide only. These CAD drawings are intended as templates to assist the designer, they do not contain the full detail required for construction and must be read in conjunction with the installation instructions on <a href="https://www.longboardproducts.com">www.longboardproducts.com</a>. You should obtain architectural, engineering or other technical advice to assess the suitability of these drawings to the requirements of your particular project.