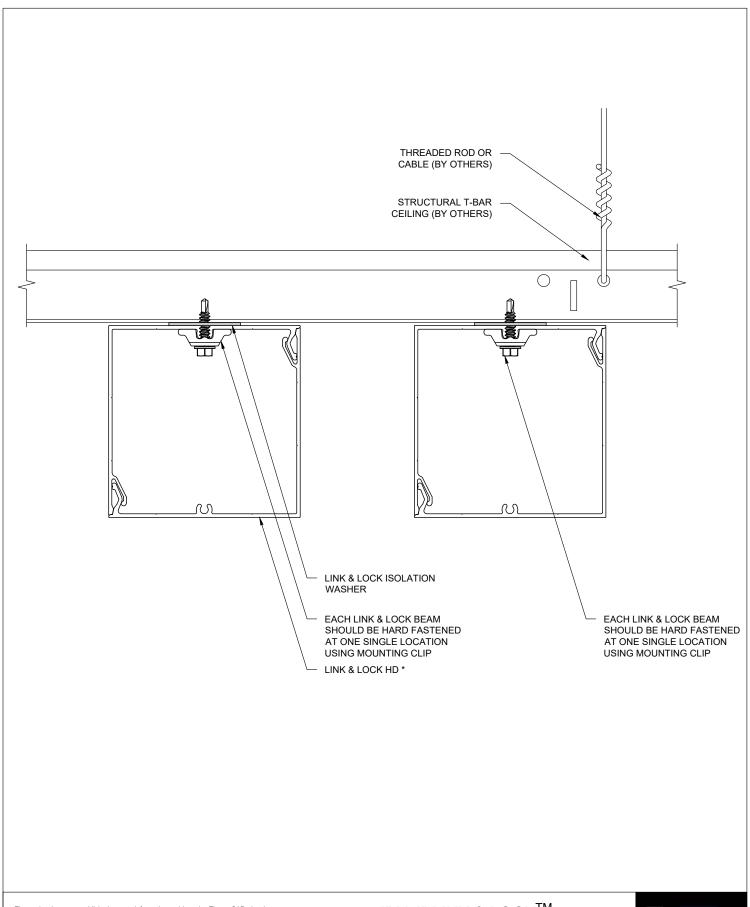

### BAFFLE APPLICATION LINK & LOCK<sup>TM</sup>

Longboard Architectural Products accepts no liability in respect to the use of these drawings. For complete installation instructions refer to the appropriate documentation here www.longboardproducts.com/resources/technical-documentation/installation-guides BEAM APPLICATION LINK & LOCK<sup>TM</sup> HD

### \* THIS APPLICATION COULD BE TYPICAL FOR ALL LINK & LOCK HD PROFILES.

These drawings are published as an information guide only. These CAD drawings are intended as templates to assist the designer, they do not contain the full detail required for construction and must be read in conjunction with the installation instructions on <a href="https://www.longboardproducts.com">www.longboardproducts.com</a>. You should obtain architectural, engineering or other technical advice to assess the suitability of these drawings to the requirements of your particular project.

advice to assess the suitability of these drawings to the requirements of your perspect.

Longboard Architectural Products accepts no liability in respect to the use of these drawings.

For complete installation instructions refer to the appropriate documentation here www.longboardproducts.com/resources/technical-documentation/installation-guides

BAFFLE APPLICATION LINK & LOCK<sup>TM</sup> HD

advice to assess are suresumy of the comprehence of the second accepts no liability in respect to the use of these drawings. For complete installation instructions refer to the appropriate documentation here www.longboardproducts.com/resources/technical-documentation/installation-quides