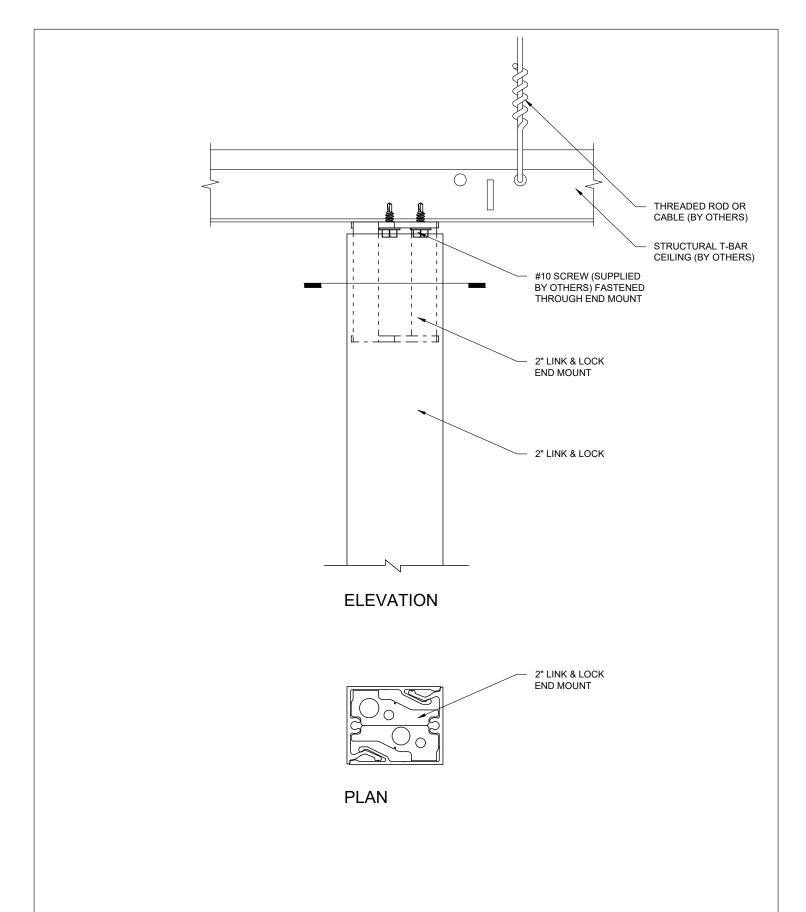

END MOUNT DETAIL
2" LINK & LOCK<sup>TM</sup>
SCALE: 1:2

Longboard Architectural Products accepts no liability in respect to the use of these drawings. For complete installation instructions refer to the appropriate documentation here <u>www.longboardproducts.com/resources/technical-documentation/installation-guides</u> END MOUNT DETAIL
4" LINK & LOCK<sup>TM</sup>
SCALE: 1:2