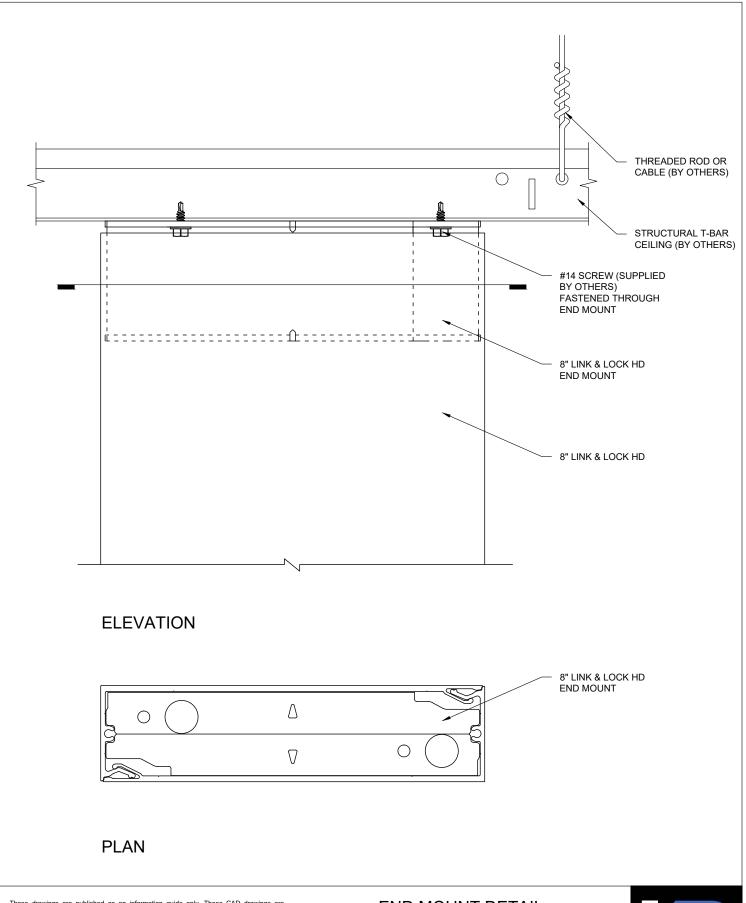

END MOUNT DETAIL 6" LINK & LOCK<sup>TM</sup> HD

advice to assess the suitability of these drawings to the state of these drawings. For complete installation instructions refer to the appropriate documentation here <a href="https://www.longboardproducts.com/resources/technical-documentation/installation-guides">www.longboardproducts.com/resources/technical-documentation/installation-guides</a>

END MOUNT DETAIL 8" LINK & LOCK<sup>TM</sup> HD

**PLAN** 