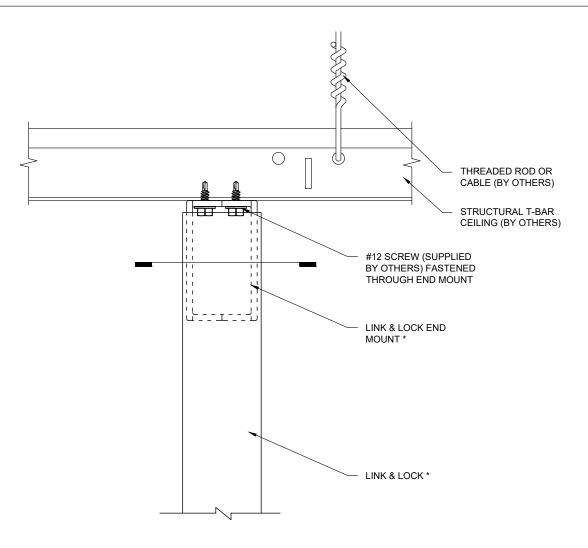

END MOUNT DETAIL
2" LINK & LOCK<sup>TM</sup>
SCALE: 1:2

Longboard Architectural Products accepts no liability in respect to the use of these drawings. For complete installation instructions refer to the appropriate documentation here <u>www.longboardproducts.com/resources/technical-documentation/installation-guides</u> END MOUNT DETAIL
4" LINK & LOCK<sup>TM</sup>
SCALE: 1:2

advice to assess the suitability of these drawings to the requirements of your project.

Longboard Architectural Products accepts no liability in respect to the use of these drawings.

For complete installation instructions refer to the appropriate documentation here www.longboardproducts.com/resources/technical-documentation/installation-guides