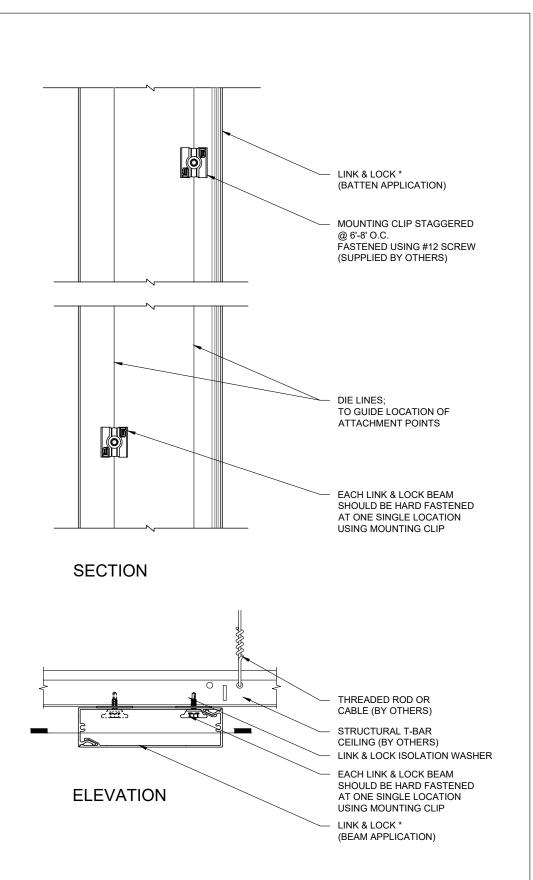

Longboard Architectural Products accepts no liability in respect to the use of these drawings.

Longboard Architectural Products accepts no liability in respect to the use of these drawings. For complete installation instructions refer to the appropriate documentation here <a href="https://www.longboardproducts.com/resources/technical-documentation/installation-guides">www.longboardproducts.com/resources/technical-documentation/installation-guides</a>

BEAM APPLICATION LINK & LOCK<sup>TM</sup>

### **ELEVATION**

### \* THIS APPLICATION COULD BE TYPICAL FOR ALL LINK & LOCK PROFILES.

These drawings are published as an information guide only. These CAD drawings are intended as templates to assist the designer, they do not contain the full detail required for construction and must be read in conjunction with the installation instructions on <a href="www.longboardproducts.com.">www.longboardproducts.com.</a> You should obtain architectural, engineering or other technical advice to assess the suitability of these drawings to the requirements of your particular project.

### BAFFLE APPLICATION LINK & LOCK<sup>TM</sup>

Longboard Architectural Products accepts no liability in respect to the use of these drawings. For complete installation instructions refer to the appropriate documentation here www.longboardproducts.com/resources/technical-documentation/installation-guides BEAM APPLICATION LINK & LOCK<sup>TM</sup> HD