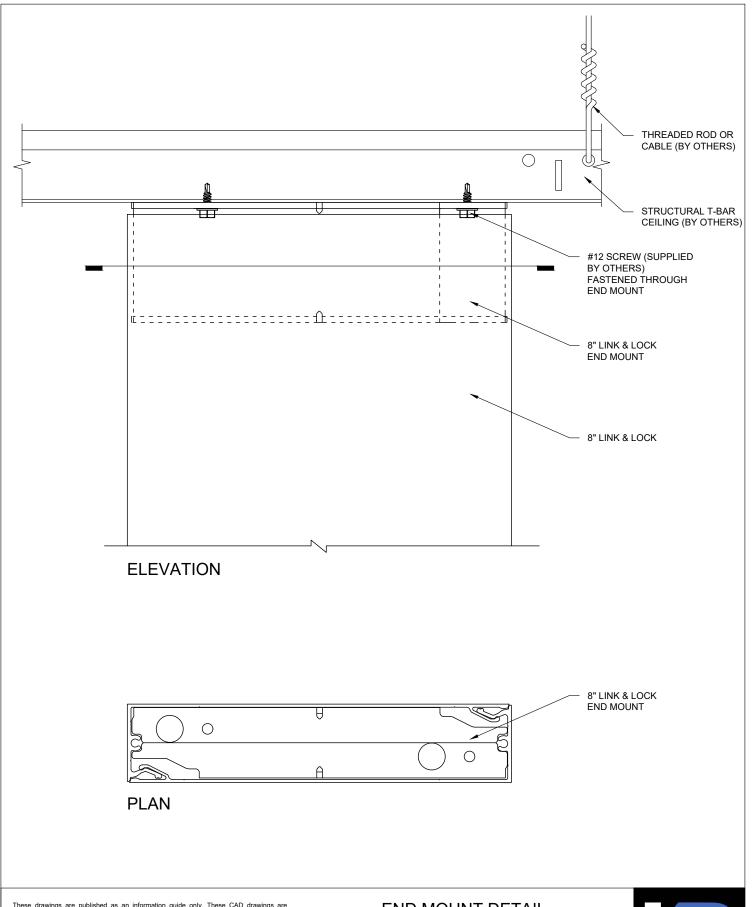

des

END MOUNT DETAIL
2" LINK & LOCK<sup>TM</sup>
SCALE: 1:2





Longboard Architectural Products accepts no liability in respect to the use of these drawings. For complete installation instructions refer to the appropriate documentation here <u>www.longboardproducts.com/resources/technical-documentation/installation-guides</u> END MOUNT DETAIL
4" LINK & LOCK<sup>TM</sup>
SCALE: 1:2





advice to assess the suitability of these drawings to the requirements of your project.

Longboard Architectural Products accepts no liability in respect to the use of these drawings.

For complete installation instructions refer to the appropriate documentation here www.longboardproducts.com/resources/technical-documentation/installation-guides

END MOUNT DETAIL 6" LINK & LOCK<sup>TM</sup> SCALE: 1:2





advice to assess the suraumy or those diaming. In the project Longboard Architectural Products accepts no liability in respect to the use of these drawings. For complete installation instructions refer to the appropriate documentation here <a href="https://www.longboardproducts.com/resources/technical-documentation/installation-guides">www.longboardproducts.com/resources/technical-documentation/installation-guides</a>

END MOUNT DETAIL 8" LINK & LOCK<sup>TM</sup>









**PLAN** 

### \* THIS APPLICATION COULD BE TYPICAL FOR ALL LINK & LOCK END MOUNTS.

These drawings are published as an information guide only. These CAD drawings are intended as templates to assist the designer, they do not contain the full detail required for construction and must be read in conjunction with the insta