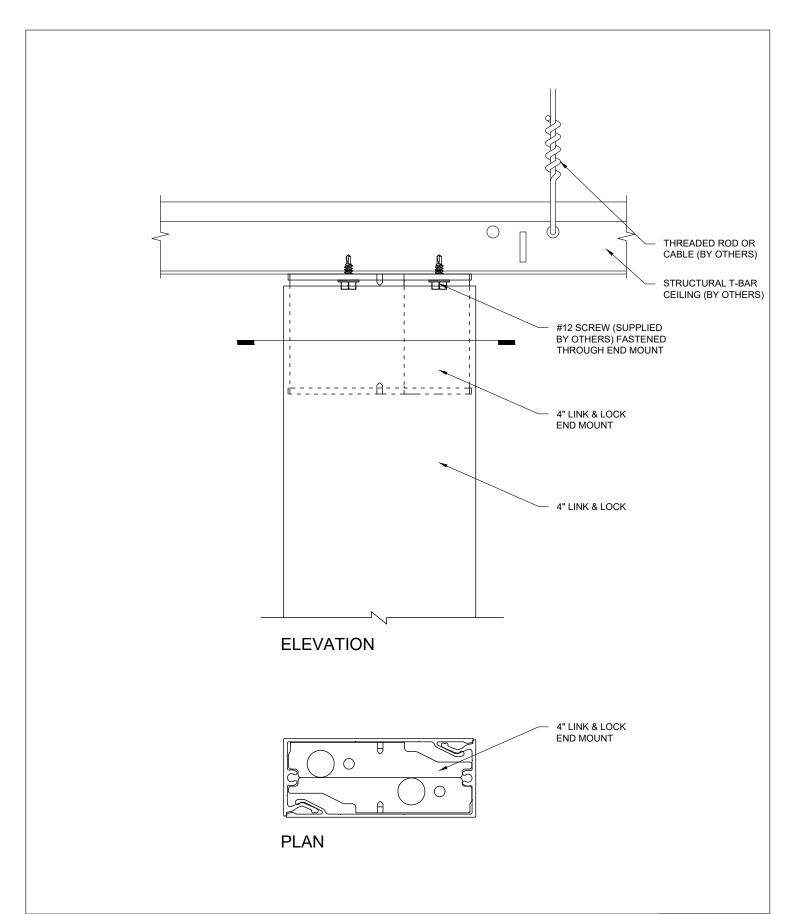

END MOUNT DETAIL
2" LINK & LOCK<sup>TM</sup>
SCALE: 1:2

Longboard Architectural Products accepts no liability in respect to the use of these drawings. For complete installation instructions refer to the appropriate documentation here <u>www.longboardproducts.com/resources/technical-documentation/installation-guides</u> END MOUNT DETAIL
4" LINK & LOCK<sup>TM</sup>
SCALE: 1:2

advice to assess the suitability of these drawings to the requirements of your project.

Longboard Architectural Products accepts no liability in respect to the use of these drawings.

For complete installation instructions refer to the appropriate documentation here www.longboardproducts.com/resources/technical-documentation/installation-guides