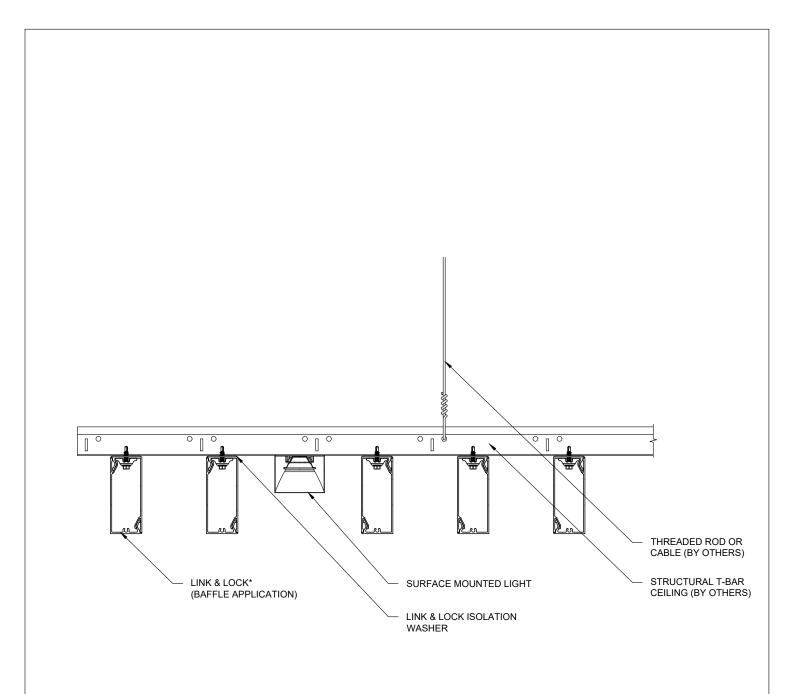

### BAFFLE APPLICATION LINK & LOCK<sup>TM</sup>

Longboard Architectural Products accepts no liability in respect to the use of these drawings. For complete installation instructions refer to the appropriate documentation here www.longboardproducts.com/resources/technical-documentation/installation-guides BEAM APPLICATION LINK & LOCK<sup>TM</sup> HD