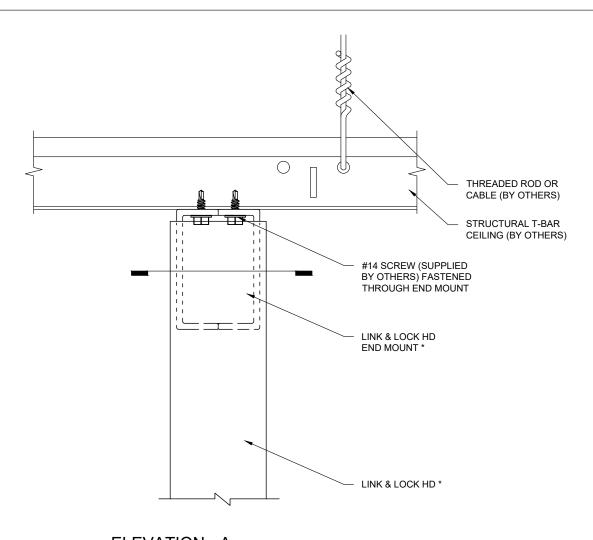

## END MOUNT FRONT DETAIL LINK & LOCK<sup>TM</sup> HD

### \* THIS APPLICATION COULD BE TYPICAL FOR ALL LINK & LOCK PROFILES.

These drawings are published as an information guide only. These CAD drawings are intended as templates to assist the designer, they do not contain the full detail required for construction and must be read in conjunction with the installation instructions on <a href="www.longboardproducts.com.">www.longboardproducts.com.</a> You should obtain architectural, engineering or other technical advice to assess the suitability of these drawings to the requirements of your particular project.