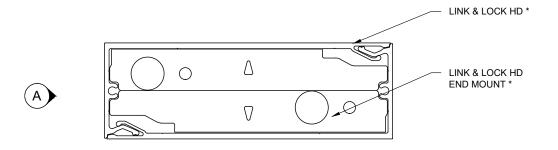

## END MOUNT FRONT DETAIL LINK & LOCK<sup>TM</sup> HD

### \* THIS APPLICATION COULD BE TYPICAL FOR ALL LINK & LOCK HD END MOUNTS.

These drawings are published as an information guide only. These CAD drawings are intended as templates to assist the designer, they do not contain the full detail required for construction and must be read in conjunction with the installation instructions on <a href="https://www.longboardproducts.com">www.longboardproducts.com</a>. You should obtain architectural, engineering or other technical advice to assess the suitability of these drawings to the requirements of your particular project.