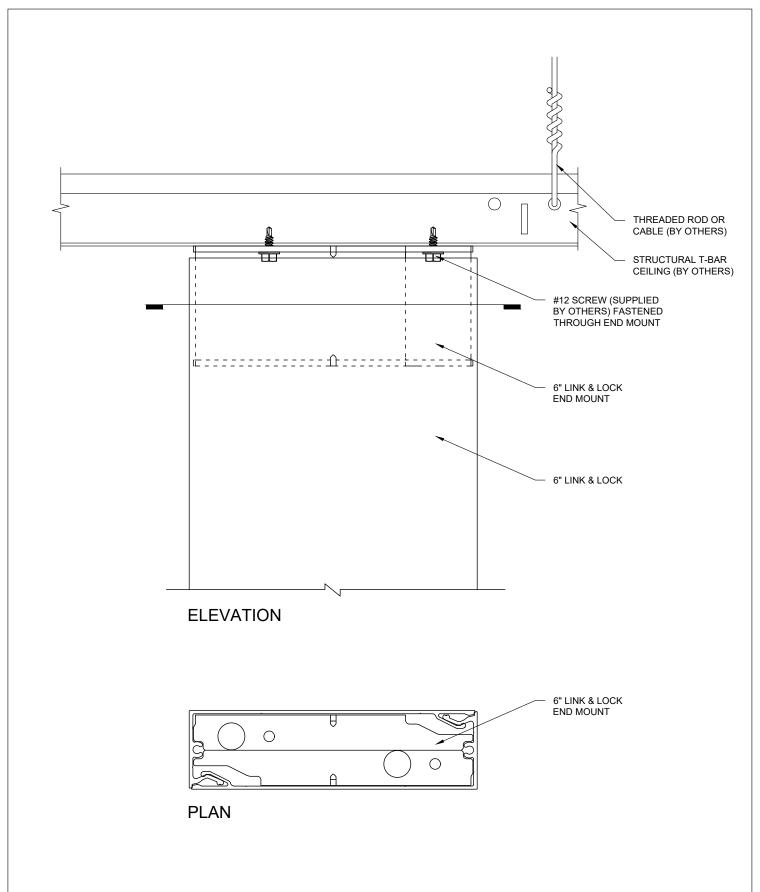

END MOUNT DETAIL 6" LINK & LOCK<sup>TM</sup> SCALE: 1:2

advice to assess the suraumy or those diaming. In the project Longboard Architectural Products accepts no liability in respect to the use of these drawings. For complete installation instructions refer to the appropriate documentation here <a href="https://www.longboardproducts.com/resources/technical-documentation/installation-guides">www.longboardproducts.com/resources/technical-documentation/installation-guides</a>