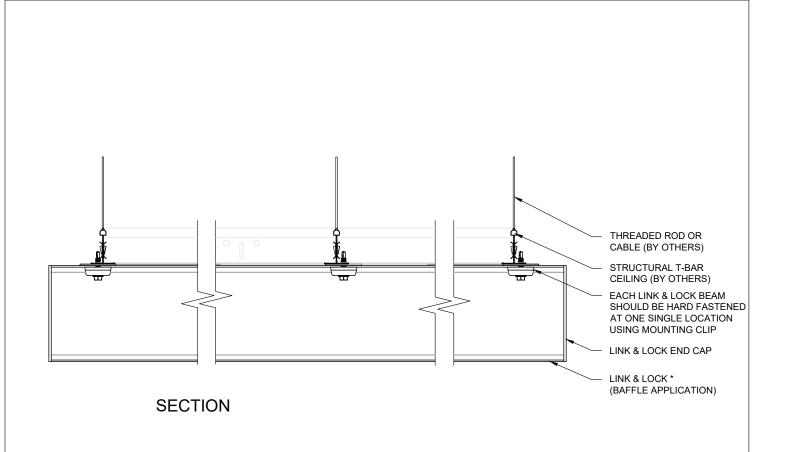

### BAFFLE APPLICATION LINK & LOCK<sup>TM</sup>

Longboard Architectural Products accepts no liability in respect to the use of these drawings. For complete installation instructions refer to the appropriate documentation here www.longboardproducts.com/resources/technical-documentation/installation-guides BEAM APPLICATION LINK & LOCK<sup>TM</sup> HD

BAFFLE APPLICATION LINK & LOCK<sup>TM</sup> HD

advice to assess are suresumy of the comprehence of the second accepts no liability in respect to the use of these drawings. For complete installation instructions refer to the appropriate documentation here www.longboardproducts.com/resources/technical-documentation/installation-quides