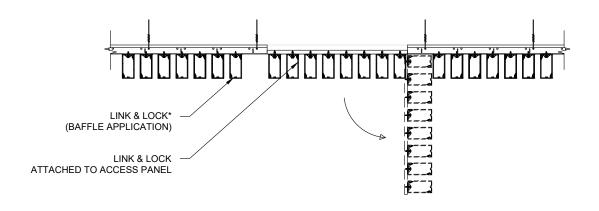

ACCESS PANEL DETAIL
LINK & LOCK TM PARALLEL TO OPENING
SCALE 1:16

### **SECTION**

\* THIS APPLICATION COULD BE TYPICAL FOR ALL LINK & LOCK PROFILES.

These drawings are published as an information guide only. These CAD drawings are intended as templates to assist the designer, they do not contain the full detail required for construction and must be read in conjunction with the installation instructions on <a href="https://www.longboardproducts.com">www.longboardproducts.com</a>. You should obtain architectural, engineering or other technical advice to assess the suitability of these drawings to the requirements of your particular project.