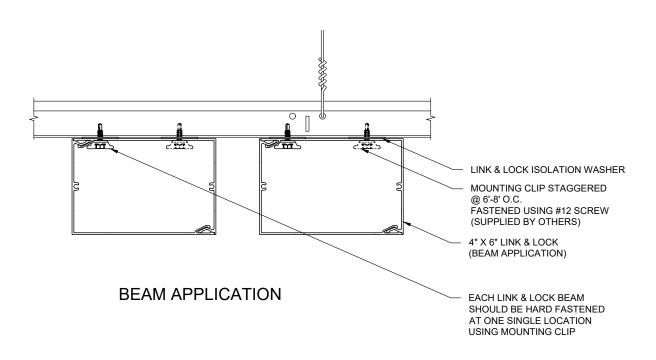

BEAM APPLICATION LINK & LOCK<sup>TM</sup>

### **ELEVATION**

### \* THIS APPLICATION COULD BE TYPICAL FOR ALL LINK & LOCK PROFILES.

These drawings are published as an information guide only. These CAD drawings are intended as templates to assist the designer, they do not contain the full detail required for construction and must be read in conjunction with the installation instructions on <a href="www.longboardproducts.com.">www.longboardproducts.com.</a> You should obtain architectural, engineering or other technical advice to assess the suitability of these drawings to the requirements of your particular project.

Longboard Architectural Products accepts no liability in respect to the use of these drawings.

Longboard Architectural Products accepts no liability in respect to the use of these drawings. For complete installation instructions refer to the appropriate documentation here <a href="https://www.longboardproducts.com/resources/technical-documentation/installation-guides">www.longboardproducts.com/resources/technical-documentation/installation-guides</a>