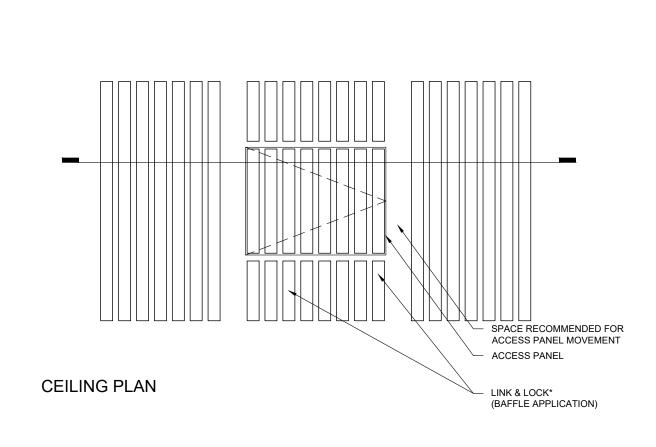

ACCESS PANEL DETAIL
LINK & LOCK TM PARALLEL TO OPENING
SCALE 1:16

### **SECTION**

\* THIS APPLICATION COULD BE TYPICAL FOR ALL LINK & LOCK PROFILES.

These drawings are published as an information guide only. These CAD drawings are intended as templates to assist the designer, they do not contain the full detail required for construction and must be read in conjunction with the installation instructions on <a href="https://www.longboardproducts.com">www.longboardproducts.com</a>. You should obtain architectural, engineering or other technical advice to assess the suitability of these drawings to the requirements of your particular project.

advice to assess the sunaturity of allow defining. It is project.

Longboard Architectural Products accepts no liability in respect to the use of these drawings. For complete installation instructions refer to the appropriate documentation here <a href="https://www.longboardproducts.com/resources/technical-documentation/installation-guides">https://www.longboardproducts.com/resources/technical-documentation/installation-guides</a>

project.

Longboard Architectural Products accepts no liability in respect to the use of these drawings. For complete installation instructions refer to the appropriate documentation here

 $\underline{www.longboardproducts.com/resources/technical-documentation/installation-guides}$ 