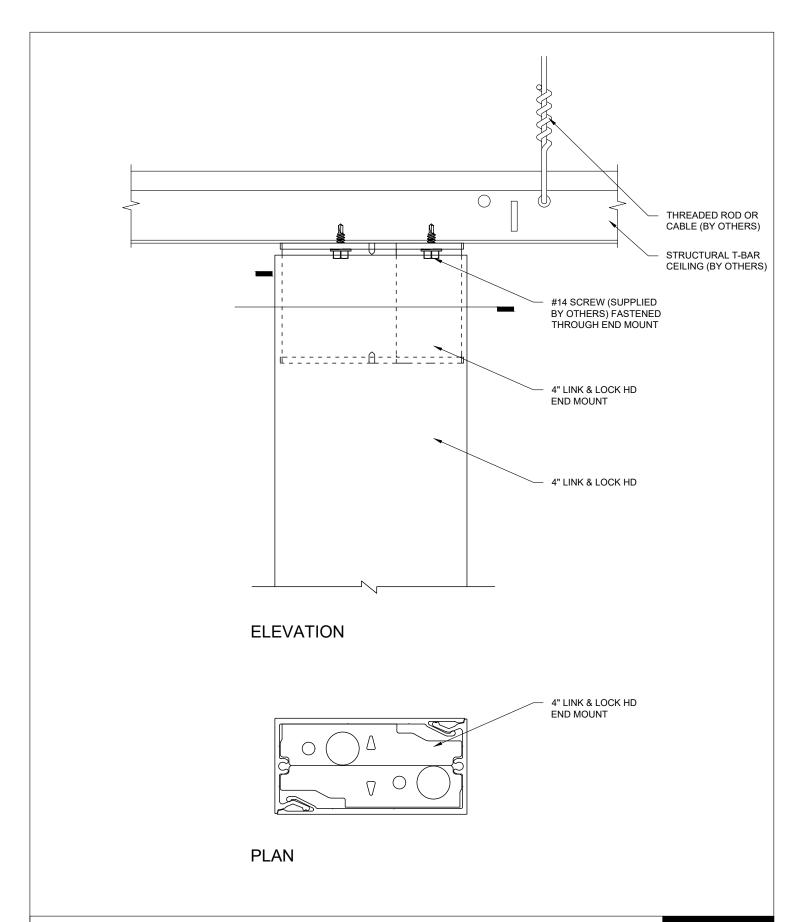

For complete installation instructions refer to the appropriate documentation here www.longboardproducts.com/resources/technical-documentation/installation-guides

END MOUNT DETAIL 4" LINK & LOCK<sup>TM</sup> HD

advice to assess the suitability of these drawings to the state of these drawings. For complete installation instructions refer to the appropriate documentation here <a href="https://www.longboardproducts.com/resources/technical-documentation/installation-guides">www.longboardproducts.com/resources/technical-documentation/installation-guides</a>

END MOUNT DETAIL 6" LINK & LOCK<sup>TM</sup> HD

advice to assess the suitability of these drawings to the state of these drawings. For complete installation instructions refer to the appropriate documentation here <a href="https://www.longboardproducts.com/resources/technical-documentation/installation-guides">www.longboardproducts.com/resources/technical-documentation/installation-guides</a>