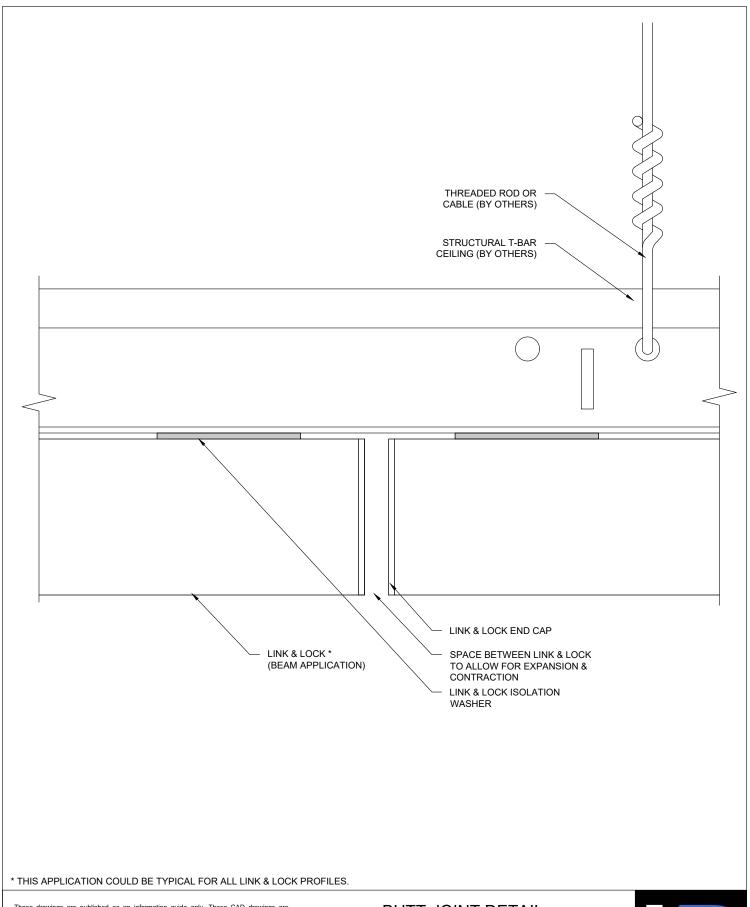

4" X 6" LINK & LOCK<sup>™</sup> ATTACHMENT DETAIL SCALE: 1:4

advice to assess the suitability or these drawings to the requirements of your particular project. Longboard Architectural Products accepts no liability in respect to the use of these drawings. For complete installation instructions refer to the appropriate documentation here www.longboardproducts.com/resources/technical-documentation/installation-guides BUTT-JOINT DETAIL LINK & LOCK<sup>TM</sup>

Longboard Architectural Products accepts no liability in respect to the use of these drawings. For complete installation instructions refer to the appropriate documentation here <a href="https://www.longboardproducts.com/resources/technical-documentation/installation-guides">www.longboardproducts.com/resources/technical-documentation/installation-guides</a>

LAP-JOINT DETAIL LINK & LOCK<sup>TM</sup>

\* THIS APPLICATION COULD BE TYPICAL FOR ALL LINK & LOCK PROFILES.

These drawings are published as an information guide only. These CAD drawings are intended as templates to assist the designer, they do not contain the full detail required for construction and must be read in conjunction with the installation instructions on <a href="https://www.longboardproducts.com">www.longboardproducts.com</a>. You should obtain architectural, engineering or other technical advice to assess the suitability of these drawings to the requirements of your particular project.