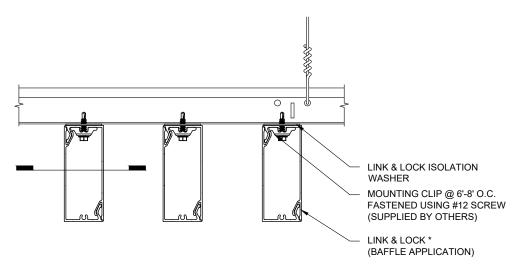

### BAFFLE APPLICATION LINK & LOCK<sup>TM</sup>

Longboard Architectural Products accepts no liability in respect to the use of these drawings. For complete installation instructions refer to the appropriate documentation here www.longboardproducts.com/resources/technical-documentation/installation-guides BEAM APPLICATION LINK & LOCK<sup>TM</sup> HD

BAFFLE APPLICATION LINK & LOCK<sup>TM</sup> HD

advice to assess are suresumy of the comprehence of the second accepts no liability in respect to the use of these drawings. For complete installation instructions refer to the appropriate documentation here www.longboardproducts.com/resources/technical-documentation/installation-quides