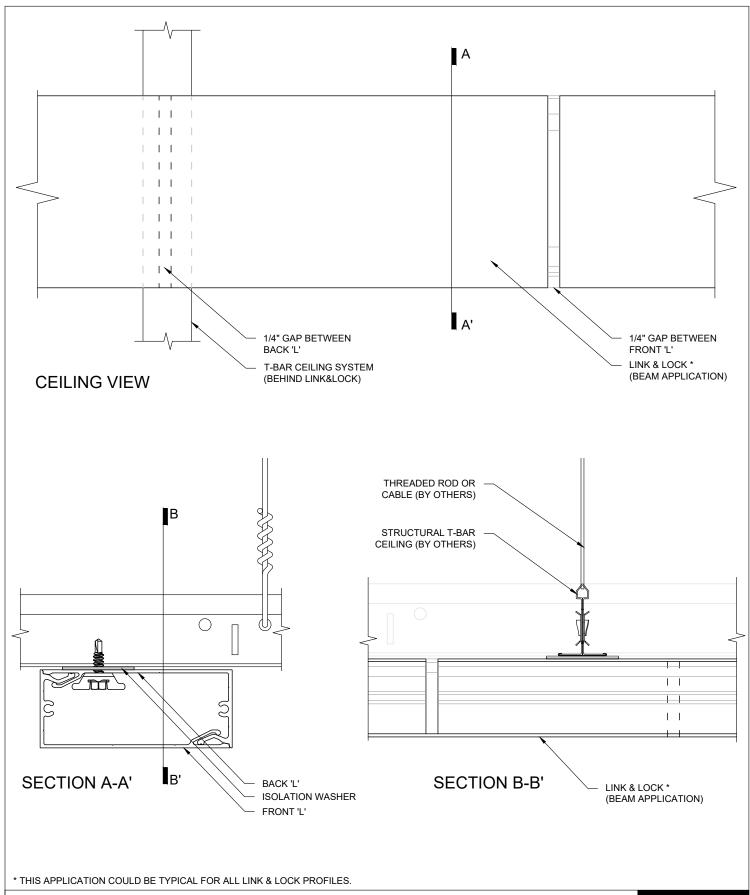

4" X 6" LINK & LOCK<sup>™</sup> ATTACHMENT DETAIL SCALE: 1:4

advice to assess the suitability or these drawings to the requirements of your particular project. Longboard Architectural Products accepts no liability in respect to the use of these drawings. For complete installation instructions refer to the appropriate documentation here www.longboardproducts.com/resources/technical-documentation/installation-guides BUTT-JOINT DETAIL LINK & LOCK<sup>TM</sup>

Longboard Architectural Products accepts no liability in respect to the use of these drawings. For complete installation instructions refer to the appropriate documentation here <a href="https://www.longboardproducts.com/resources/technical-documentation/installation-guides">www.longboardproducts.com/resources/technical-documentation/installation-guides</a>

LAP-JOINT DETAIL LINK & LOCK<sup>TM</sup>

\* THIS APPLICATION COULD BE TYPICAL FOR ALL LINK & LOCK PROFILES.

These drawings are published as an information guide only. These CAD drawings are intended as templates to assist the designer, they do not contain the full detail required for construction and must be read in conjunction with the installation instructions on <a href="https://www.longboardproducts.com">www.longboardproducts.com</a>. You should obtain architectural, engineering or other technical advice to assess the suitability of these drawings to the requirements of your particular project.