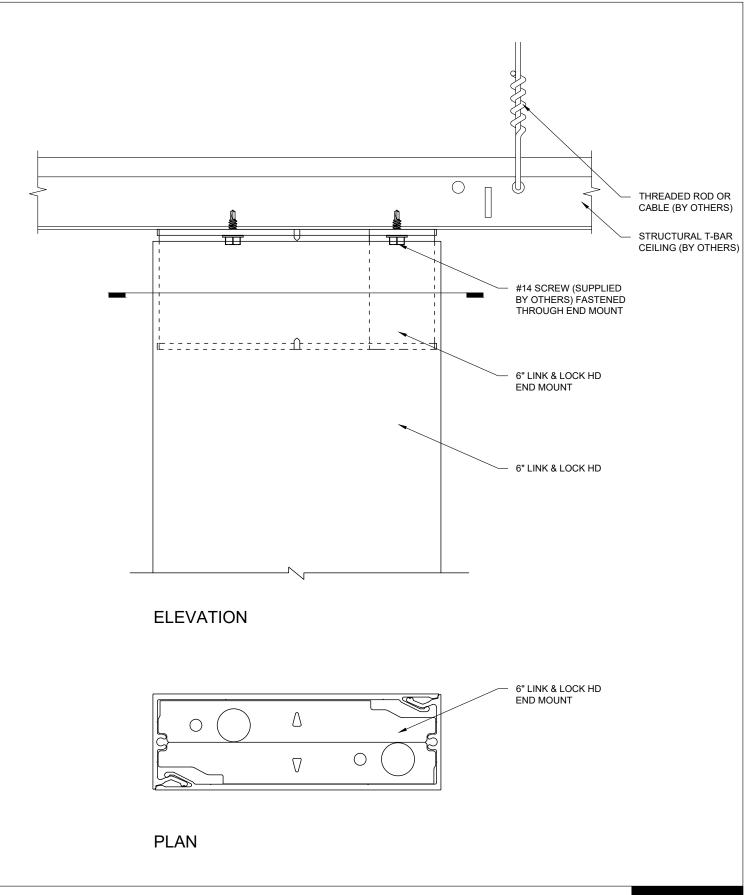

END MOUNT DETAIL 6" LINK & LOCK<sup>TM</sup> SCALE: 1:2

advice to assess the suraumy or those diaming. In the project Longboard Architectural Products accepts no liability in respect to the use of these drawings. For complete installation instructions refer to the appropriate documentation here <a href="https://www.longboardproducts.com/resources/technical-documentation/installation-guides">www.longboardproducts.com/resources/technical-documentation/installation-guides</a>

END MOUNT DETAIL 8" LINK & LOCK<sup>TM</sup>

**PLAN** 