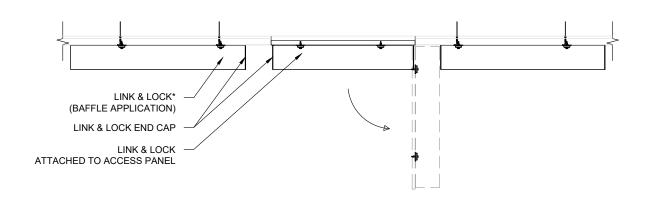

ACCESS PANEL DETAIL
LINK & LOCK TM PARALLEL TO OPENING
SCALE 1:16

### **SECTION**

\* THIS APPLICATION COULD BE TYPICAL FOR ALL LINK & LOCK PROFILES.

These drawings are published as an information guide only. These CAD drawings are intended as templates to assist the designer, they do not contain the full detail required for construction and must be read in conjunction with the installation instructions on <a href="https://www.longboardproducts.com">www.longboardproducts.com</a>. You should obtain architectural, engineering or other technical advice to assess the suitability of these drawings to the requirements of your particular project.

advice to assess the sunaturity of allow defining. It is project.

Longboard Architectural Products accepts no liability in respect to the use of these drawings. For complete installation instructions refer to the appropriate documentation here <a href="https://www.longboardproducts.com/resources/technical-documentation/installation-guides">https://www.longboardproducts.com/resources/technical-documentation/installation-guides</a>

project.

Longboard Architectural Products accepts no liability in respect to the use of these drawings. For complete installation instructions refer to the appropriate documentation here

 $\underline{www.longboardproducts.com/resources/technical-documentation/installation-guides}$ 