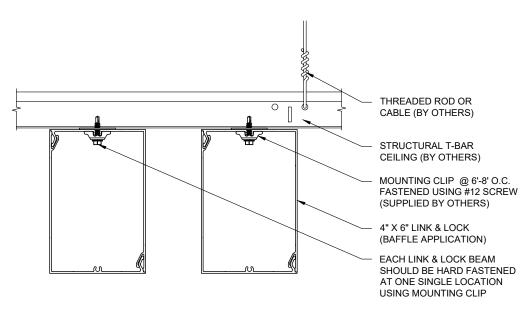

BAFFLE APPLICATION LINK & LOCK<sup>TM</sup> HD

advice to assess are suresumy of the comprehence of the second accepts no liability in respect to the use of these drawings. For complete installation instructions refer to the appropriate documentation here www.longboardproducts.com/resources/technical-documentation/installation-quides

4" X 4" LINK & LOCK<sup>TM</sup> ATTACHMENT DETAIL

Longboard Architectural Products accepts no liability in respect to the use of these drawings. For complete installation instructions refer to the appropriate documentation here www.longboardproducts.com/resources/technical-documentation/installation-guides

4" X 6" LINK & LOCK<sup>™</sup> ATTACHMENT DETAIL SCALE: 1:4

advice to assess the suitability or these drawings to the requirements of your particular project. Longboard Architectural Products accepts no liability in respect to the use of these drawings. For complete installation instructions refer to the appropriate documentation here www.longboardproducts.com/resources/technical-documentation/installation-guides BUTT-JOINT DETAIL LINK & LOCK<sup>TM</sup>