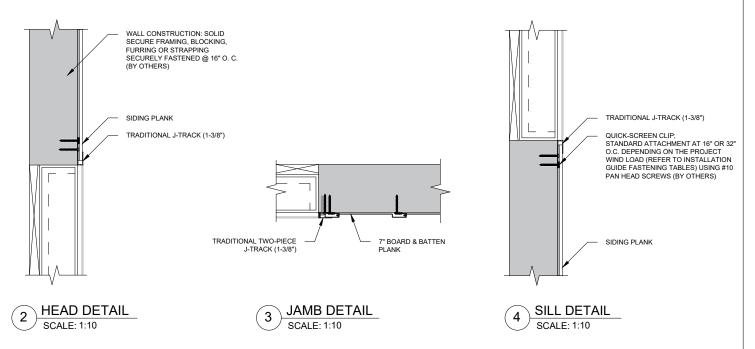

### WINDOW DETAIL BOARD & BATTEN PLANK

WALL ELEVATION

SCALE: 1:50

These drawings are published as an information guide only. These CAD drawings are intended as templates to assist the designer, they do not contain the full detail required for construction and must be read in conjunction with the installation instructions on <a href="https://www.longboardproducts.com">www.longboardproducts.com</a>. You should obtain architectural, engineering or other technical advice to assess the suitability of these drawings to the requirements of your particular project.

project. Longboard Architectural Products accepts no liability in respect to the use of these drawings. For complete installation instructions refer to the appropriate documentation here www.longboardproducts.com/resources/technical-documentation/installation-guides