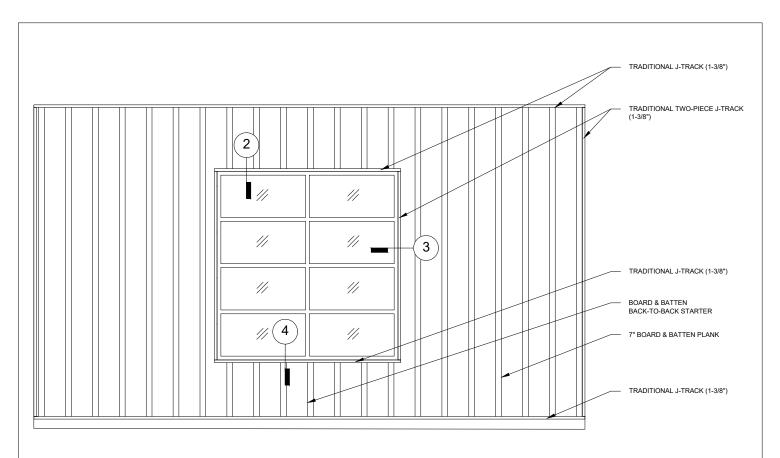

### WINDOW DETAIL BOARD & BATTEN PLANK

WALL ELEVATION

SCALE: 1:50

These drawings are published as an information guide only. These CAD drawings are intended as templates to assist the designer, they do not contain the full detail required for construction and must be read in conjunction with the installation instructions on <a href="https://www.longboardproducts.com">www.longboardproducts.com</a>. You should obtain architectural, engineering or other technical advice to assess the suitability of these drawings to the requirements of your particular project.

project. Longboard Architectural Products accepts no liability in respect to the use of these drawings. For complete installation instructions refer to the appropriate documentation here www.longboardproducts.com/resources/technical-documentation/installation-guides