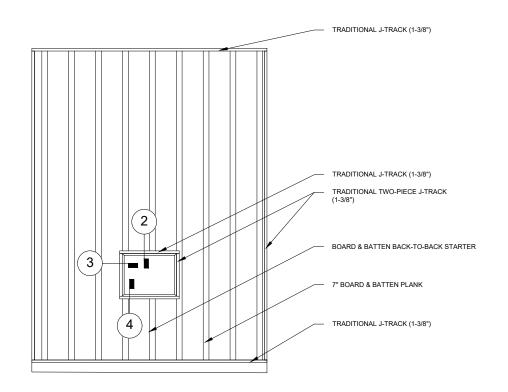

### WINDOW DETAIL BOARD & BATTEN PLANK

WALL ELEVATION

SCALE: 1:50

These drawings are published as an information guide only. These CAD drawings are intended as templates to assist the designer, they do not contain the full detail required for construction and must be read in conjunction with the installation instructions on <a href="https://www.longboardproducts.com">www.longboardproducts.com</a>. You should obtain architectural, engineering or other technical advice to assess the suitability of these drawings to the requirements of your particular project.

project. Longboard Architectural Products accepts no liability in respect to the use of these drawings. For complete installation instructions refer to the appropriate documentation here www.longboardproducts.com/resources/technical-documentation/installation-guides