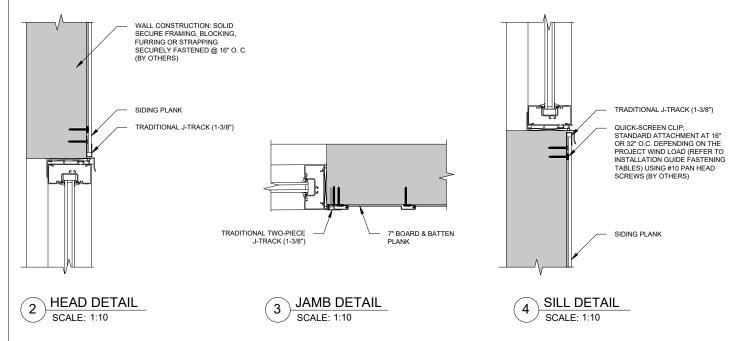

### WINDOW DETAIL BOARD & BATTEN PLANK

WALL ELEVATION

SCALE: 1:50

These drawings are published as an information guide only. These CAD drawings are intended as templates to assist the designer, they do not contain the full detail required for construction and must be read in conjunction with the installation instructions on <a href="https://www.longboardproducts.com">www.longboardproducts.com</a>. You should obtain architectural, engineering or other technical advice to assess the suitability of these drawings to the requirements of your particular project.

project. Longboard Architectural Products accepts no liability in respect to the use of these drawings. For complete installation instructions refer to the appropriate documentation here www.longboardproducts.com/resources/technical-documentation/installation-guides