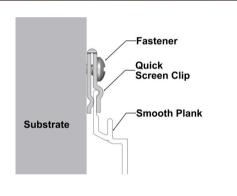

### **ATTACHMENT**

Planks: Quick-screen clips w. #10 Pan Head screws\* @ 32" o.c. (standard).

 Quick-screen Clips: Included in order for 32" o.c. spacings, purchase extra for 16" o.c. spacings. For purchase (extra): 100 pcs/Bag, 1500 pcs/Box