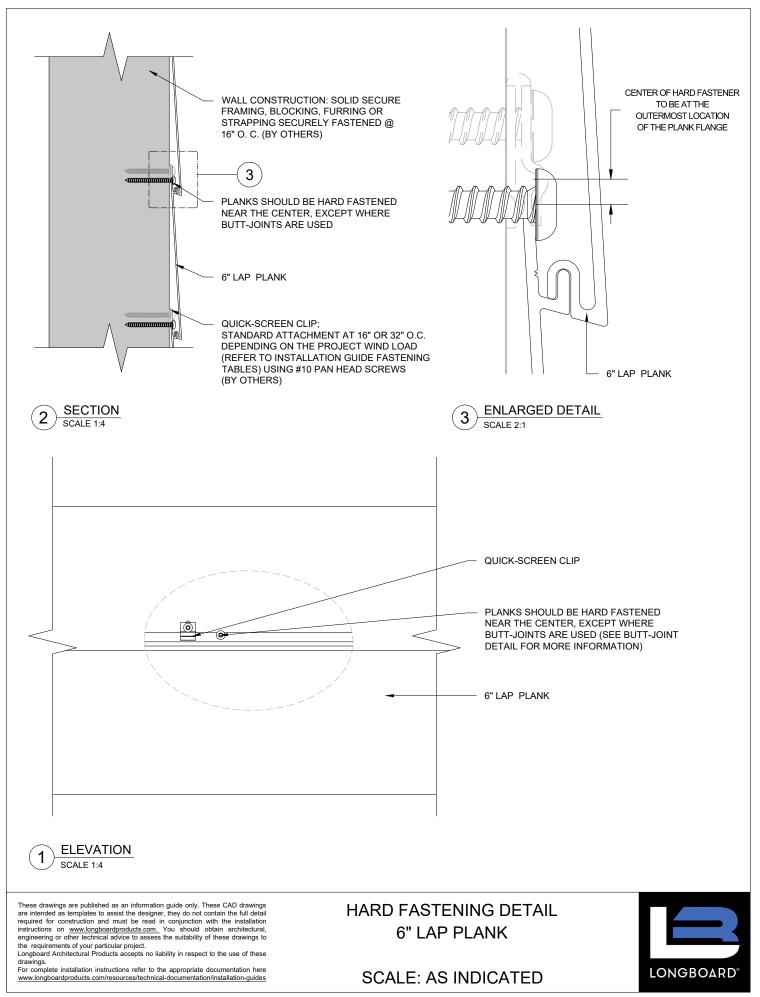

## 6" LAP PLANK TYPICAL DETAILS

TABLE OF CONTENT (Click on the drawing name below to be directed to the right profile)

MIDDLE OF WALL DETAIL – 6" LAP PLANK BOTTOM OF WALL DETAIL - 6" LAP PLANK COMPRESSION JOINT DETAIL - 6" LAP PLANK PARAPET DETAIL - 6" LAP PLANK **OUTSIDE CORNER DETAIL - 6" LAP PLANK INSIDE CORNER DETAIL – 6" LAP PLANK** WALL EDGE DETAIL - 6" LAP PLANK TRADITIONAL FLAT REVEAL SET DETAIL - 6" LAP PLANK NON 90 DEGREE CORNER DETAIL - 6" LAP PLANK SINGLE BUTT-JOINT DETAIL - 6" LAP PLANK MULTIPLE BUTT-JOINT DETAIL - 6" LAP PLANK WINDOW DETAIL - 6" LAP PLANK PENETRATION DETAIL - 6" LAP PLANK LAP PLANK TO BOARD & BATTEN PLANK TRANSITION DETAIL - 6" LAP PLANK LAP PLANK TO PARALLEL SOFFIT TRANSITION DETAIL - 6" LAP PLANK LAP PLANK TO PERPENDICULAR SOFFIT TRANSITION DETAIL - 6" LAP PLANK HARD FASTENING DETAIL - 6" LAP PLANK