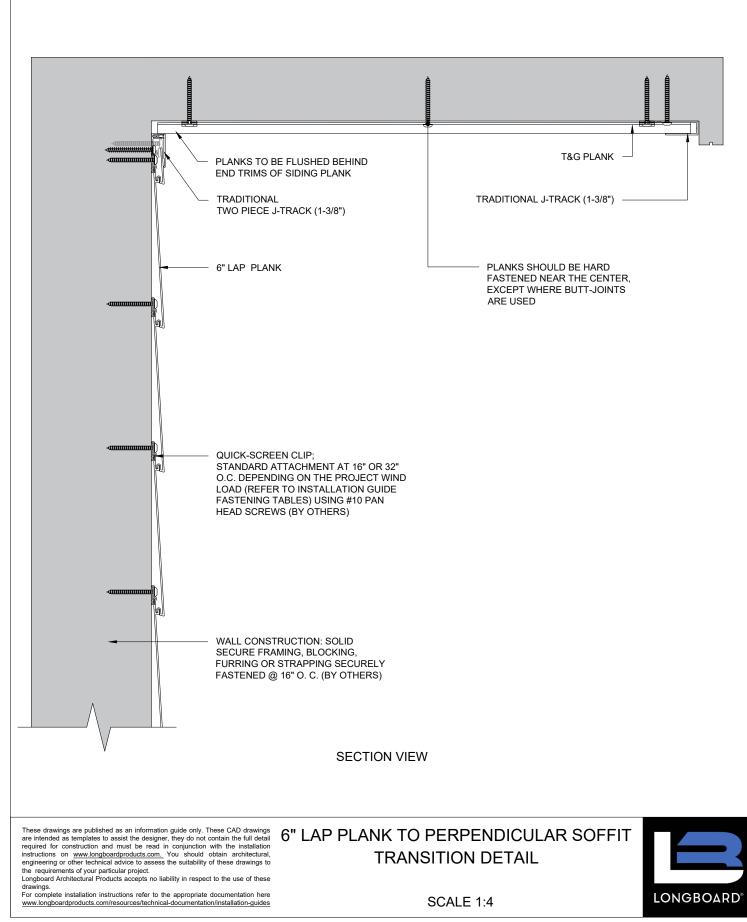

## 6" LAP PLANK TYPICAL DETAILS

TABLE OF CONTENT (Click on the drawing name below to be directed to the right profile)

MIDDLE OF WALL DETAIL – 6" LAP PLANK BOTTOM OF WALL DETAIL - 6" LAP PLANK COMPRESSION JOINT DETAIL - 6" LAP PLANK PARAPET DETAIL - 6" LAP PLANK **OUTSIDE CORNER DETAIL - 6" LAP PLANK INSIDE CORNER DETAIL – 6" LAP PLANK** WALL EDGE DETAIL - 6" LAP PLANK TRADITIONAL FLAT REVEAL SET DETAIL - 6" LAP PLANK NON 90 DEGREE CORNER DETAIL - 6" LAP PLANK SINGLE BUTT-JOINT DETAIL - 6" LAP PLANK MULTIPLE BUTT-JOINT DETAIL - 6" LAP PLANK WINDOW DETAIL - 6" LAP PLANK PENETRATION DETAIL - 6" LAP PLANK LAP PLANK TO BOARD & BATTEN PLANK TRANSITION DETAIL - 6" LAP PLANK LAP PLANK TO PARALLEL SOFFIT TRANSITION DETAIL - 6" LAP PLANK LAP PLANK TO PERPENDICULAR SOFFIT TRANSITION DETAIL - 6" LAP PLANK HARD FASTENING DETAIL - 6" LAP PLANK