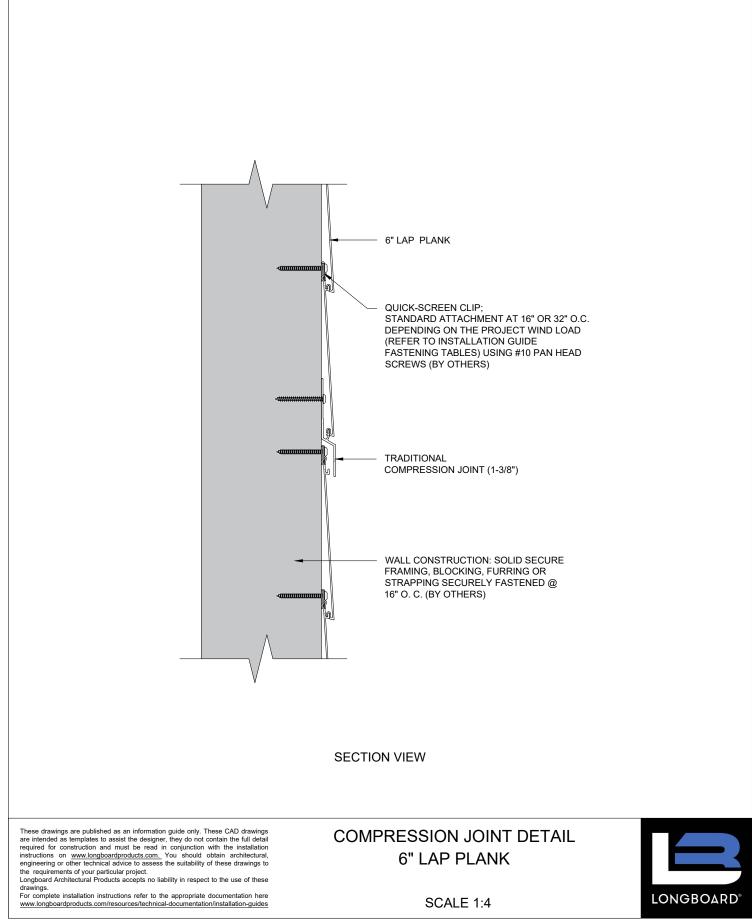

## 6" LAP PLANK TYPICAL DETAILS

TABLE OF CONTENT (Click on the drawing name below to be directed to the right profile)

MIDDLE OF WALL DETAIL – 6" LAP PLANK BOTTOM OF WALL DETAIL - 6" LAP PLANK COMPRESSION JOINT DETAIL - 6" LAP PLANK PARAPET DETAIL - 6" LAP PLANK **OUTSIDE CORNER DETAIL - 6" LAP PLANK INSIDE CORNER DETAIL – 6" LAP PLANK** WALL EDGE DETAIL - 6" LAP PLANK TRADITIONAL FLAT REVEAL SET DETAIL - 6" LAP PLANK NON 90 DEGREE CORNER DETAIL - 6" LAP PLANK SINGLE BUTT-JOINT DETAIL - 6" LAP PLANK MULTIPLE BUTT-JOINT DETAIL - 6" LAP PLANK WINDOW DETAIL - 6" LAP PLANK PENETRATION DETAIL - 6" LAP PLANK LAP PLANK TO BOARD & BATTEN PLANK TRANSITION DETAIL - 6" LAP PLANK LAP PLANK TO PARALLEL SOFFIT TRANSITION DETAIL - 6" LAP PLANK LAP PLANK TO PERPENDICULAR SOFFIT TRANSITION DETAIL - 6" LAP PLANK HARD FASTENING DETAIL - 6" LAP PLANK