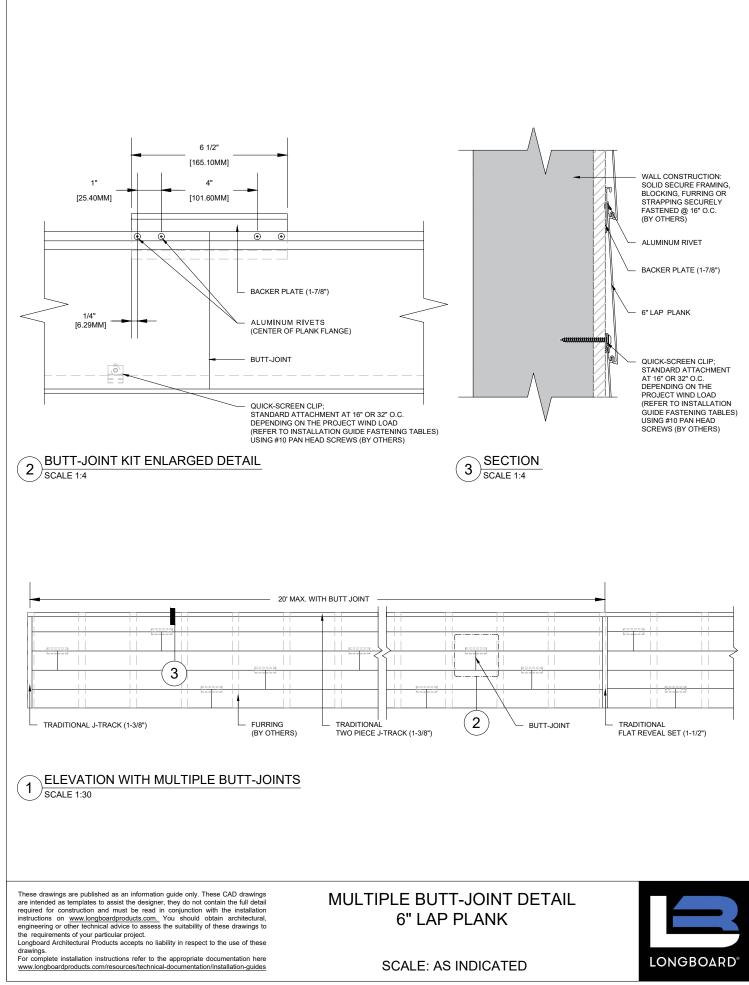

## 6" LAP PLANK TYPICAL DETAILS

TABLE OF CONTENT (Click on the drawing name below to be directed to the right profile)

MIDDLE OF WALL DETAIL – 6" LAP PLANK BOTTOM OF WALL DETAIL - 6" LAP PLANK COMPRESSION JOINT DETAIL - 6" LAP PLANK PARAPET DETAIL - 6" LAP PLANK **OUTSIDE CORNER DETAIL - 6" LAP PLANK INSIDE CORNER DETAIL – 6" LAP PLANK** WALL EDGE DETAIL - 6" LAP PLANK TRADITIONAL FLAT REVEAL SET DETAIL - 6" LAP PLANK NON 90 DEGREE CORNER DETAIL - 6" LAP PLANK SINGLE BUTT-JOINT DETAIL - 6" LAP PLANK MULTIPLE BUTT-JOINT DETAIL - 6" LAP PLANK WINDOW DETAIL - 6" LAP PLANK PENETRATION DETAIL - 6" LAP PLANK LAP PLANK TO BOARD & BATTEN PLANK TRANSITION DETAIL - 6" LAP PLANK LAP PLANK TO PARALLEL SOFFIT TRANSITION DETAIL - 6" LAP PLANK LAP PLANK TO PERPENDICULAR SOFFIT TRANSITION DETAIL - 6" LAP PLANK HARD FASTENING DETAIL - 6" LAP PLANK