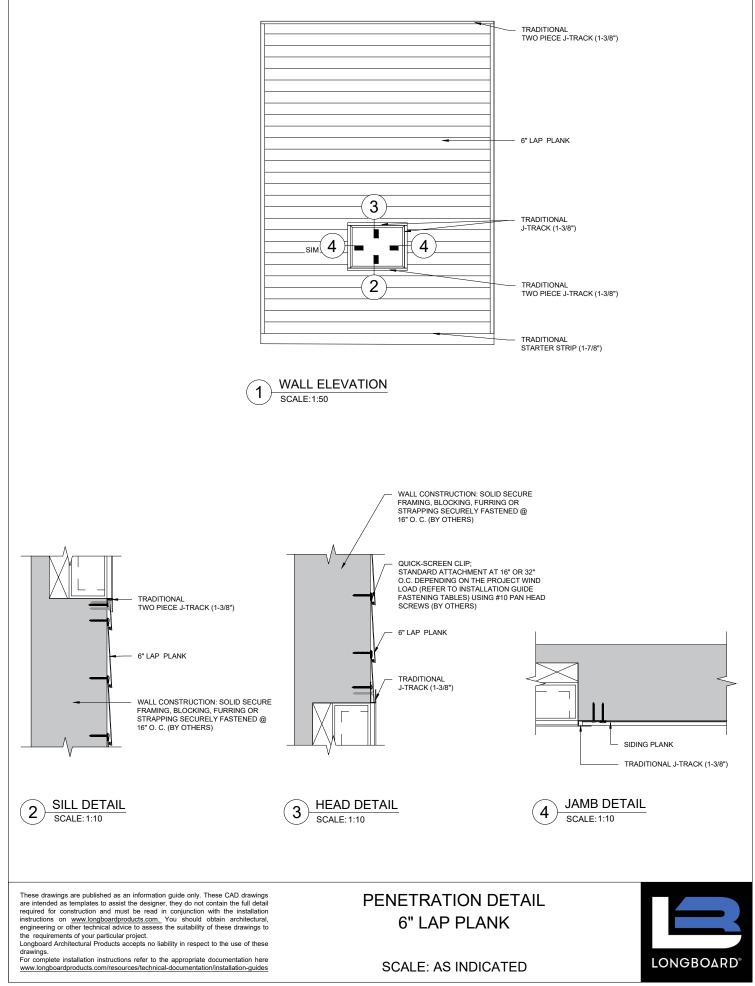

## 6" LAP PLANK TYPICAL DETAILS

TABLE OF CONTENT (Click on the drawing name below to be directed to the right profile)

MIDDLE OF WALL DETAIL – 6" LAP PLANK BOTTOM OF WALL DETAIL - 6" LAP PLANK COMPRESSION JOINT DETAIL - 6" LAP PLANK PARAPET DETAIL - 6" LAP PLANK **OUTSIDE CORNER DETAIL - 6" LAP PLANK INSIDE CORNER DETAIL – 6" LAP PLANK** WALL EDGE DETAIL - 6" LAP PLANK TRADITIONAL FLAT REVEAL SET DETAIL - 6" LAP PLANK NON 90 DEGREE CORNER DETAIL - 6" LAP PLANK SINGLE BUTT-JOINT DETAIL - 6" LAP PLANK MULTIPLE BUTT-JOINT DETAIL - 6" LAP PLANK WINDOW DETAIL - 6" LAP PLANK PENETRATION DETAIL - 6" LAP PLANK LAP PLANK TO BOARD & BATTEN PLANK TRANSITION DETAIL - 6" LAP PLANK LAP PLANK TO PARALLEL SOFFIT TRANSITION DETAIL - 6" LAP PLANK LAP PLANK TO PERPENDICULAR SOFFIT TRANSITION DETAIL - 6" LAP PLANK HARD FASTENING DETAIL - 6" LAP PLANK