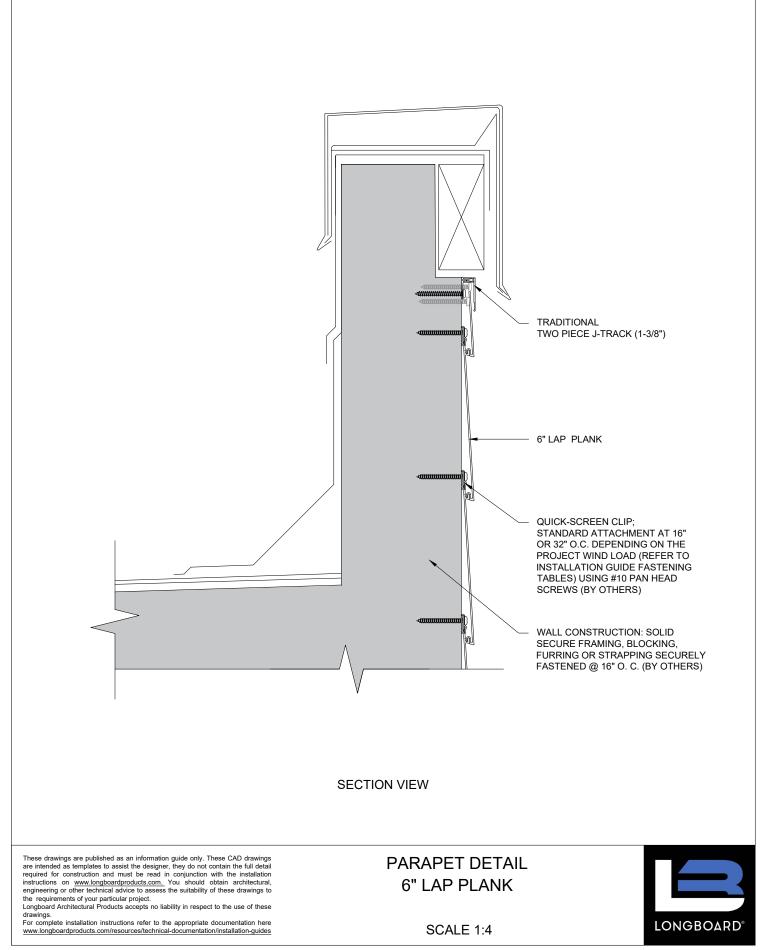

## 6" LAP PLANK TYPICAL DETAILS

TABLE OF CONTENT (Click on the drawing name below to be directed to the right profile)

MIDDLE OF WALL DETAIL – 6" LAP PLANK BOTTOM OF WALL DETAIL - 6" LAP PLANK COMPRESSION JOINT DETAIL - 6" LAP PLANK PARAPET DETAIL - 6" LAP PLANK **OUTSIDE CORNER DETAIL - 6" LAP PLANK INSIDE CORNER DETAIL – 6" LAP PLANK** WALL EDGE DETAIL - 6" LAP PLANK TRADITIONAL FLAT REVEAL SET DETAIL - 6" LAP PLANK NON 90 DEGREE CORNER DETAIL - 6" LAP PLANK SINGLE BUTT-JOINT DETAIL - 6" LAP PLANK MULTIPLE BUTT-JOINT DETAIL - 6" LAP PLANK WINDOW DETAIL - 6" LAP PLANK PENETRATION DETAIL - 6" LAP PLANK LAP PLANK TO BOARD & BATTEN PLANK TRANSITION DETAIL - 6" LAP PLANK LAP PLANK TO PARALLEL SOFFIT TRANSITION DETAIL - 6" LAP PLANK LAP PLANK TO PERPENDICULAR SOFFIT TRANSITION DETAIL - 6" LAP PLANK HARD FASTENING DETAIL - 6" LAP PLANK