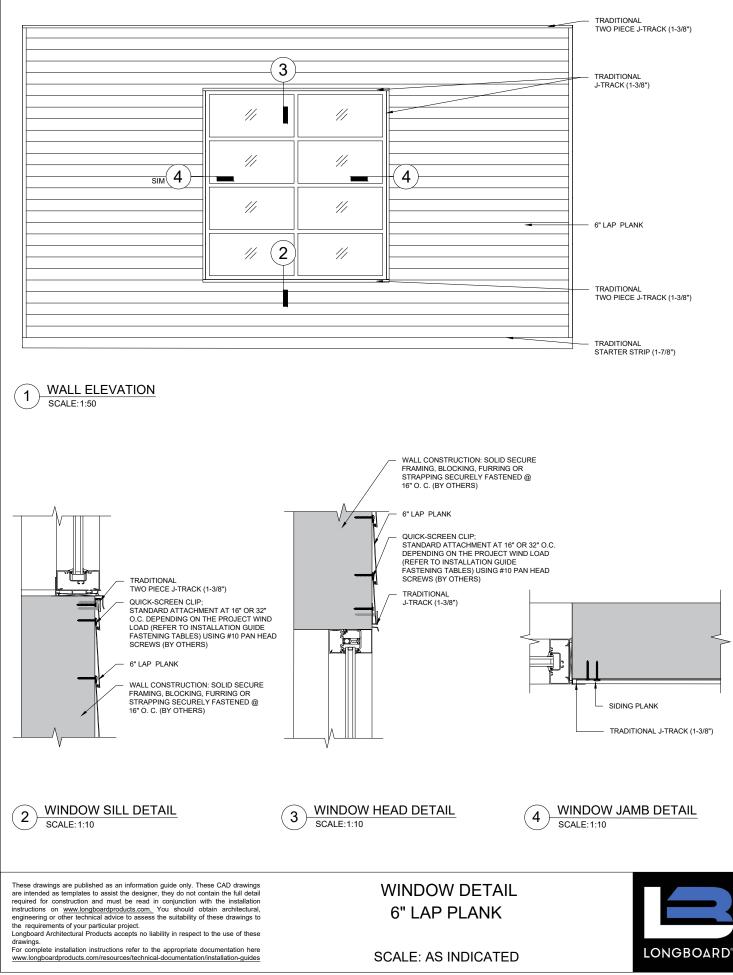

## 6" LAP PLANK TYPICAL DETAILS

TABLE OF CONTENT (Click on the drawing name below to be directed to the right profile)

MIDDLE OF WALL DETAIL – 6" LAP PLANK BOTTOM OF WALL DETAIL - 6" LAP PLANK COMPRESSION JOINT DETAIL - 6" LAP PLANK PARAPET DETAIL - 6" LAP PLANK **OUTSIDE CORNER DETAIL - 6" LAP PLANK INSIDE CORNER DETAIL – 6" LAP PLANK** WALL EDGE DETAIL - 6" LAP PLANK TRADITIONAL FLAT REVEAL SET DETAIL - 6" LAP PLANK NON 90 DEGREE CORNER DETAIL - 6" LAP PLANK SINGLE BUTT-JOINT DETAIL - 6" LAP PLANK MULTIPLE BUTT-JOINT DETAIL - 6" LAP PLANK WINDOW DETAIL - 6" LAP PLANK PENETRATION DETAIL - 6" LAP PLANK LAP PLANK TO BOARD & BATTEN PLANK TRANSITION DETAIL - 6" LAP PLANK LAP PLANK TO PARALLEL SOFFIT TRANSITION DETAIL - 6" LAP PLANK LAP PLANK TO PERPENDICULAR SOFFIT TRANSITION DETAIL - 6" LAP PLANK HARD FASTENING DETAIL - 6" LAP PLANK