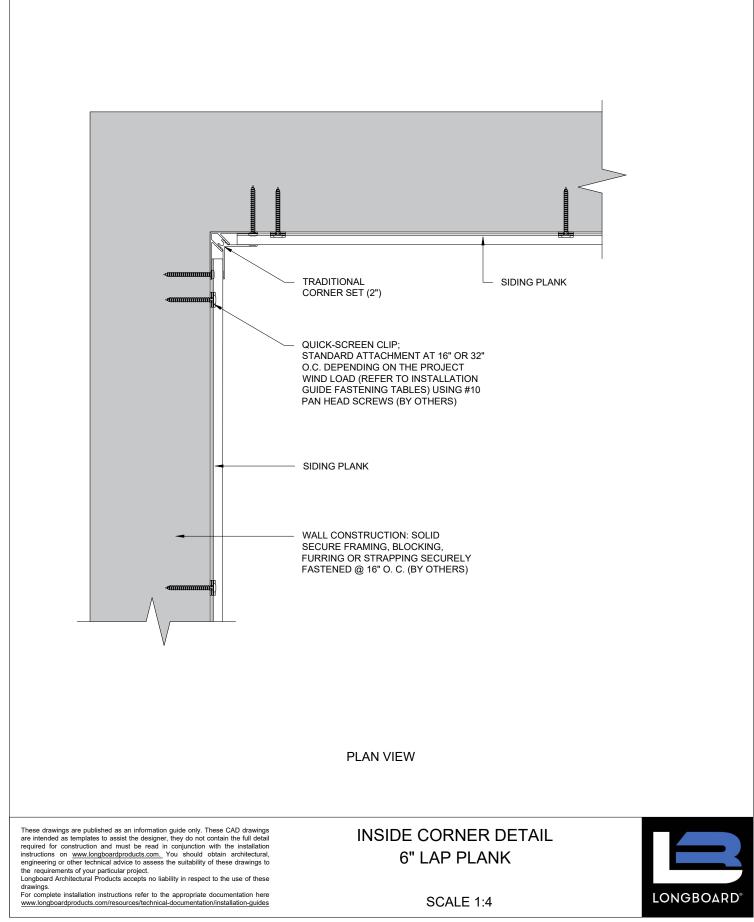

## 6" LAP PLANK TYPICAL DETAILS

TABLE OF CONTENT (Click on the drawing name below to be directed to the right profile)

MIDDLE OF WALL DETAIL – 6" LAP PLANK BOTTOM OF WALL DETAIL - 6" LAP PLANK COMPRESSION JOINT DETAIL - 6" LAP PLANK PARAPET DETAIL - 6" LAP PLANK **OUTSIDE CORNER DETAIL - 6" LAP PLANK INSIDE CORNER DETAIL – 6" LAP PLANK** WALL EDGE DETAIL - 6" LAP PLANK TRADITIONAL FLAT REVEAL SET DETAIL - 6" LAP PLANK NON 90 DEGREE CORNER DETAIL - 6" LAP PLANK SINGLE BUTT-JOINT DETAIL - 6" LAP PLANK MULTIPLE BUTT-JOINT DETAIL - 6" LAP PLANK WINDOW DETAIL - 6" LAP PLANK PENETRATION DETAIL - 6" LAP PLANK LAP PLANK TO BOARD & BATTEN PLANK TRANSITION DETAIL - 6" LAP PLANK LAP PLANK TO PARALLEL SOFFIT TRANSITION DETAIL - 6" LAP PLANK LAP PLANK TO PERPENDICULAR SOFFIT TRANSITION DETAIL - 6" LAP PLANK HARD FASTENING DETAIL - 6" LAP PLANK