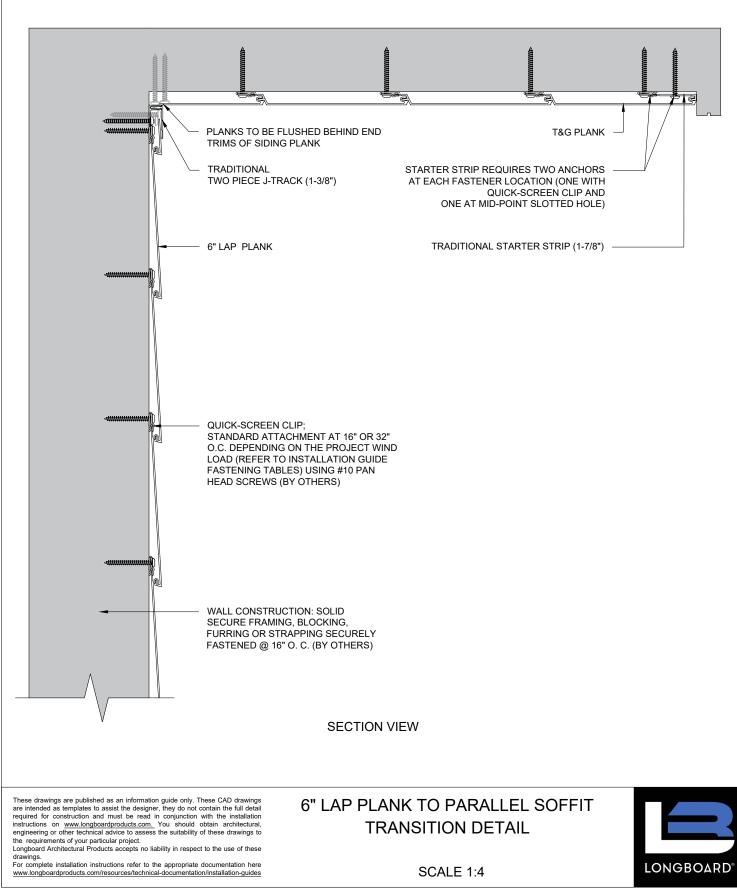

## 6" LAP PLANK TYPICAL DETAILS

TABLE OF CONTENT (Click on the drawing name below to be directed to the right profile)

MIDDLE OF WALL DETAIL – 6" LAP PLANK BOTTOM OF WALL DETAIL - 6" LAP PLANK COMPRESSION JOINT DETAIL - 6" LAP PLANK PARAPET DETAIL - 6" LAP PLANK **OUTSIDE CORNER DETAIL - 6" LAP PLANK INSIDE CORNER DETAIL – 6" LAP PLANK** WALL EDGE DETAIL - 6" LAP PLANK TRADITIONAL FLAT REVEAL SET DETAIL - 6" LAP PLANK NON 90 DEGREE CORNER DETAIL - 6" LAP PLANK SINGLE BUTT-JOINT DETAIL - 6" LAP PLANK MULTIPLE BUTT-JOINT DETAIL - 6" LAP PLANK WINDOW DETAIL - 6" LAP PLANK PENETRATION DETAIL - 6" LAP PLANK LAP PLANK TO BOARD & BATTEN PLANK TRANSITION DETAIL - 6" LAP PLANK LAP PLANK TO PARALLEL SOFFIT TRANSITION DETAIL - 6" LAP PLANK LAP PLANK TO PERPENDICULAR SOFFIT TRANSITION DETAIL - 6" LAP PLANK HARD FASTENING DETAIL - 6" LAP PLANK