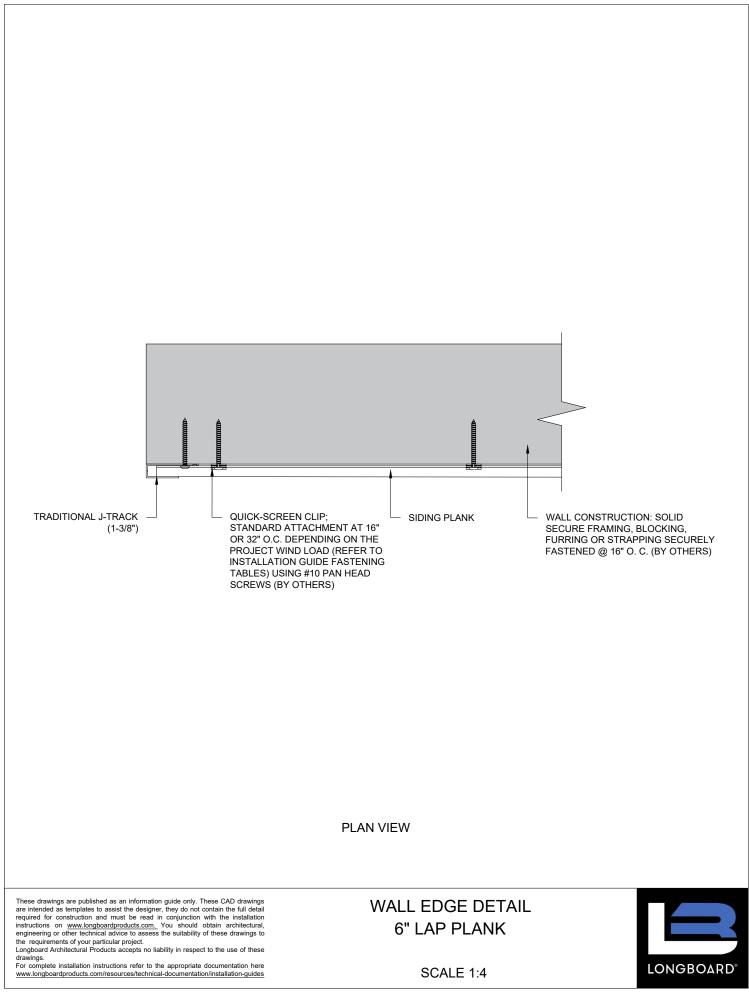

## 6" LAP PLANK TYPICAL DETAILS

TABLE OF CONTENT (Click on the drawing name below to be directed to the right profile)

MIDDLE OF WALL DETAIL – 6" LAP PLANK BOTTOM OF WALL DETAIL - 6" LAP PLANK COMPRESSION JOINT DETAIL - 6" LAP PLANK PARAPET DETAIL - 6" LAP PLANK **OUTSIDE CORNER DETAIL - 6" LAP PLANK INSIDE CORNER DETAIL – 6" LAP PLANK** WALL EDGE DETAIL - 6" LAP PLANK TRADITIONAL FLAT REVEAL SET DETAIL - 6" LAP PLANK NON 90 DEGREE CORNER DETAIL - 6" LAP PLANK SINGLE BUTT-JOINT DETAIL - 6" LAP PLANK MULTIPLE BUTT-JOINT DETAIL - 6" LAP PLANK WINDOW DETAIL - 6" LAP PLANK PENETRATION DETAIL - 6" LAP PLANK LAP PLANK TO BOARD & BATTEN PLANK TRANSITION DETAIL - 6" LAP PLANK LAP PLANK TO PARALLEL SOFFIT TRANSITION DETAIL - 6" LAP PLANK LAP PLANK TO PERPENDICULAR SOFFIT TRANSITION DETAIL - 6" LAP PLANK HARD FASTENING DETAIL - 6" LAP PLANK