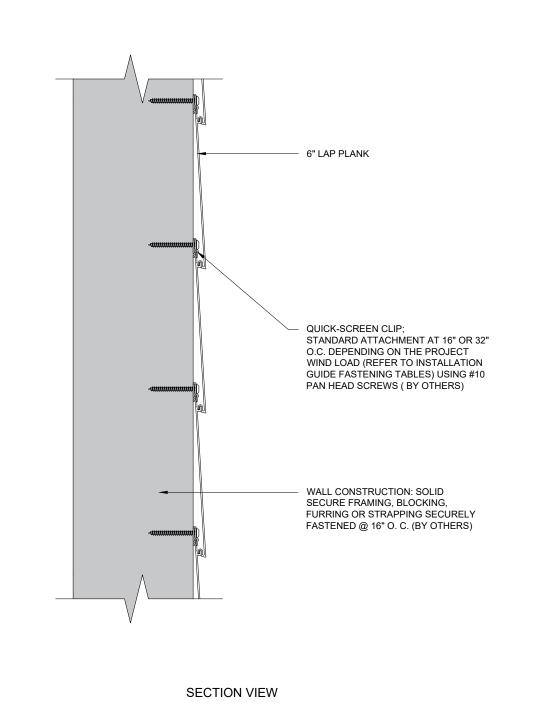

RD FASTENING DETAIL - 6" LAP PLANK

These drawings are published as an information guide only. These CAD drawings are intended as templates to assist the designer, they do not contain the full detail required for construction and must be read in conjunction with the installation instructions on <u>www.longboardproducts.com.</u> You should obtain architectural, engineering or other technical advice to assess the suitability of these drawings to the requirements of your particular project. Longboard Architectural Products accepts no liability in respect to the use of these drawings. For complete installation instructions refer to the appropriate documentation here <u>www.longboardproducts.com/resources/technical-documentation/installation-guides</u>

## MIDDLE OF WALL DETAIL 6" LAP PLANK





SCALE 1:4























ISSUE DATE: 2025-02-12