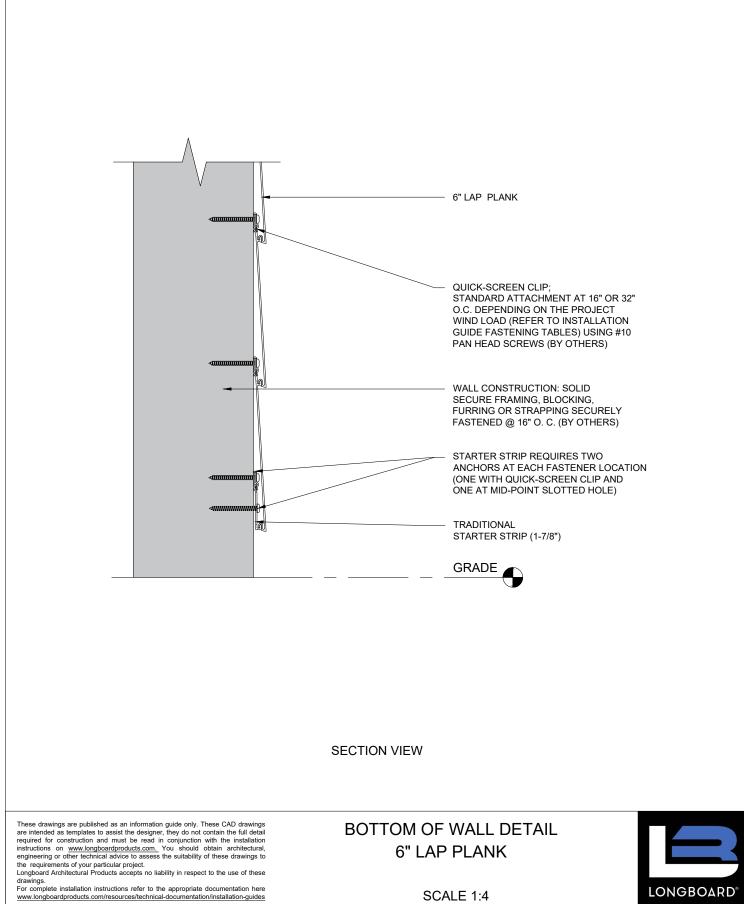

## 6" LAP PLANK TYPICAL DETAILS

TABLE OF CONTENT (Click on the drawing name below to be directed to the right profile)

MIDDLE OF WALL DETAIL – 6" LAP PLANK BOTTOM OF WALL DETAIL - 6" LAP PLANK COMPRESSION JOINT DETAIL - 6" LAP PLANK PARAPET DETAIL - 6" LAP PLANK **OUTSIDE CORNER DETAIL - 6" LAP PLANK INSIDE CORNER DETAIL – 6" LAP PLANK** WALL EDGE DETAIL - 6" LAP PLANK TRADITIONAL FLAT REVEAL SET DETAIL - 6" LAP PLANK NON 90 DEGREE CORNER DETAIL - 6" LAP PLANK SINGLE BUTT-JOINT DETAIL - 6" LAP PLANK MULTIPLE BUTT-JOINT DETAIL - 6" LAP PLANK WINDOW DETAIL - 6" LAP PLANK PENETRATION DETAIL - 6" LAP PLANK LAP PLANK TO BOARD & BATTEN PLANK TRANSITION DETAIL - 6" LAP PLANK LAP PLANK TO PARALLEL SOFFIT TRANSITION DETAIL - 6" LAP PLANK LAP PLANK TO PERPENDICULAR SOFFIT TRANSITION DETAIL - 6" LAP PLANK HARD FASTENING DETAIL - 6" LAP PLANK