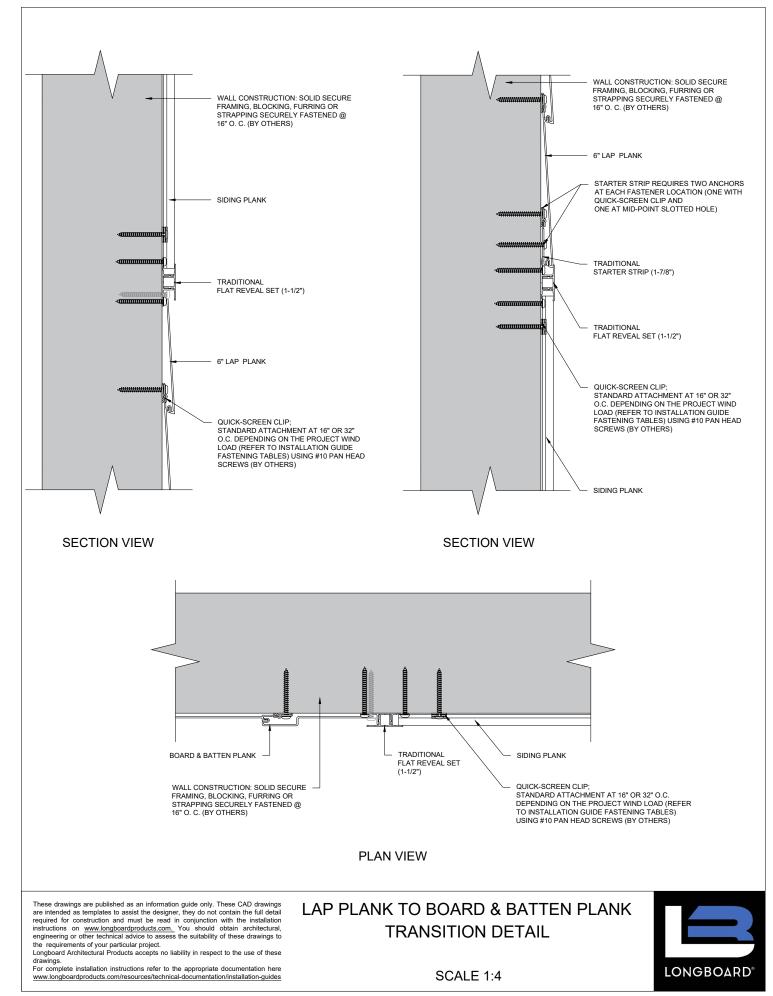

## 6" LAP PLANK TYPICAL DETAILS

TABLE OF CONTENT (Click on the drawing name below to be directed to the right profile)

MIDDLE OF WALL DETAIL – 6" LAP PLANK BOTTOM OF WALL DETAIL - 6" LAP PLANK COMPRESSION JOINT DETAIL - 6" LAP PLANK PARAPET DETAIL - 6" LAP PLANK **OUTSIDE CORNER DETAIL - 6" LAP PLANK INSIDE CORNER DETAIL – 6" LAP PLANK** WALL EDGE DETAIL - 6" LAP PLANK TRADITIONAL FLAT REVEAL SET DETAIL - 6" LAP PLANK NON 90 DEGREE CORNER DETAIL - 6" LAP PLANK SINGLE BUTT-JOINT DETAIL - 6" LAP PLANK MULTIPLE BUTT-JOINT DETAIL - 6" LAP PLANK WINDOW DETAIL - 6" LAP PLANK PENETRATION DETAIL - 6" LAP PLANK LAP PLANK TO BOARD & BATTEN PLANK TRANSITION DETAIL - 6" LAP PLANK LAP PLANK TO PARALLEL SOFFIT TRANSITION DETAIL - 6" LAP PLANK LAP PLANK TO PERPENDICULAR SOFFIT TRANSITION DETAIL - 6" LAP PLANK HARD FASTENING DETAIL - 6" LAP PLANK