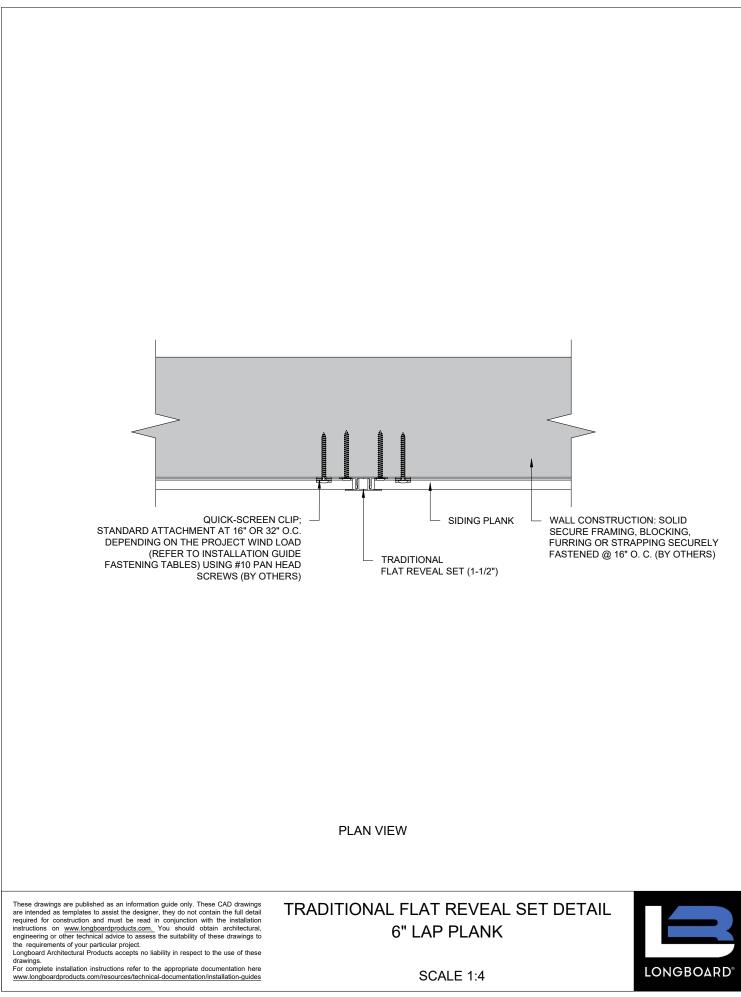

## 6" LAP PLANK TYPICAL DETAILS

TABLE OF CONTENT (Click on the drawing name below to be directed to the right profile)

MIDDLE OF WALL DETAIL – 6" LAP PLANK BOTTOM OF WALL DETAIL - 6" LAP PLANK COMPRESSION JOINT DETAIL - 6" LAP PLANK PARAPET DETAIL - 6" LAP PLANK **OUTSIDE CORNER DETAIL - 6" LAP PLANK INSIDE CORNER DETAIL – 6" LAP PLANK** WALL EDGE DETAIL - 6" LAP PLANK TRADITIONAL FLAT REVEAL SET DETAIL - 6" LAP PLANK NON 90 DEGREE CORNER DETAIL - 6" LAP PLANK SINGLE BUTT-JOINT DETAIL - 6" LAP PLANK MULTIPLE BUTT-JOINT DETAIL - 6" LAP PLANK WINDOW DETAIL - 6" LAP PLANK PENETRATION DETAIL - 6" LAP PLANK LAP PLANK TO BOARD & BATTEN PLANK TRANSITION DETAIL - 6" LAP PLANK LAP PLANK TO PARALLEL SOFFIT TRANSITION DETAIL - 6" LAP PLANK LAP PLANK TO PERPENDICULAR SOFFIT TRANSITION DETAIL - 6" LAP PLANK HARD FASTENING DETAIL - 6" LAP PLANK