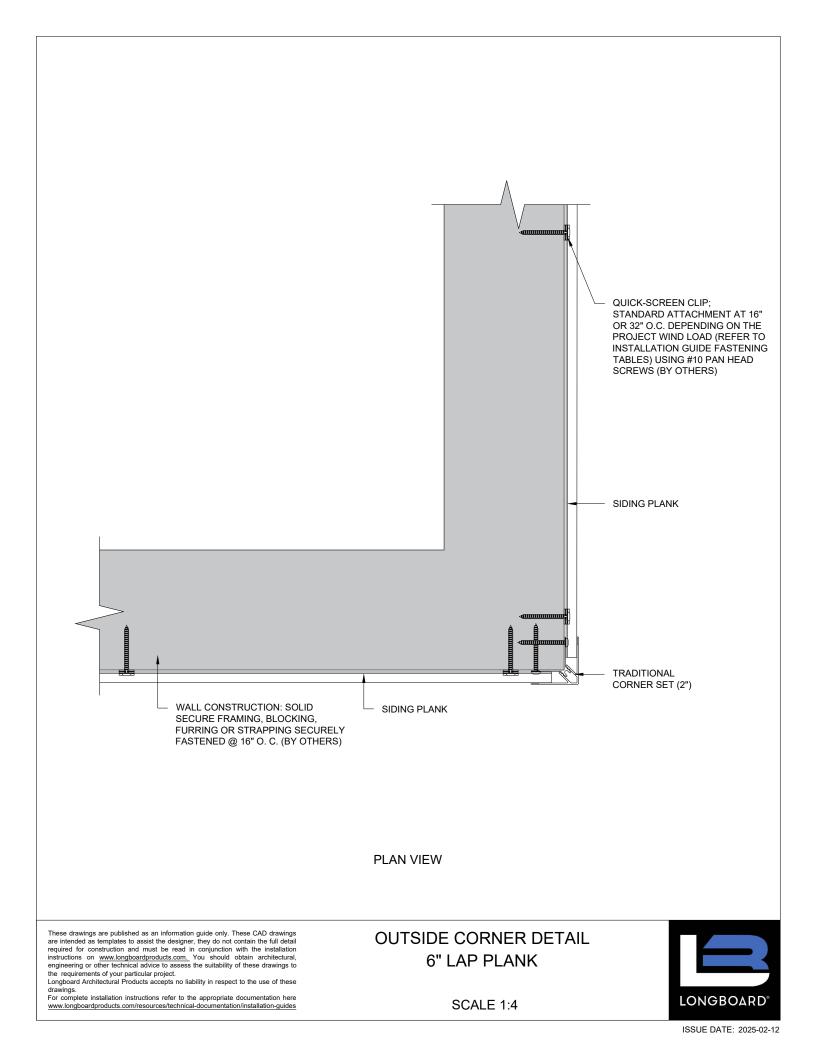

## 6" LAP PLANK TYPICAL DETAILS

TABLE OF CONTENT (Click on the drawing name below to be directed to the right profile)

MIDDLE OF WALL DETAIL – 6" LAP PLANK BOTTOM OF WALL DETAIL - 6" LAP PLANK COMPRESSION JOINT DETAIL - 6" LAP PLANK PARAPET DETAIL - 6" LAP PLANK **OUTSIDE CORNER DETAIL - 6" LAP PLANK INSIDE CORNER DETAIL – 6" LAP PLANK** WALL EDGE DETAIL - 6" LAP PLANK TRADITIONAL FLAT REVEAL SET DETAIL - 6" LAP PLANK NON 90 DEGREE CORNER DETAIL - 6" LAP PLANK SINGLE BUTT-JOINT DETAIL - 6" LAP PLANK MULTIPLE BUTT-JOINT DETAIL - 6" LAP PLANK WINDOW DETAIL - 6" LAP PLANK PENETRATION DETAIL - 6" LAP PLANK LAP PLANK TO BOARD & BATTEN PLANK TRANSITION DETAIL - 6" LAP PLANK LAP PLANK TO PARALLEL SOFFIT TRANSITION DETAIL - 6" LAP PLANK LAP PLANK TO PERPENDICULAR SOFFIT TRANSITION DETAIL - 6" LAP PLANK HARD FASTENING DETAIL - 6" LAP PLANK