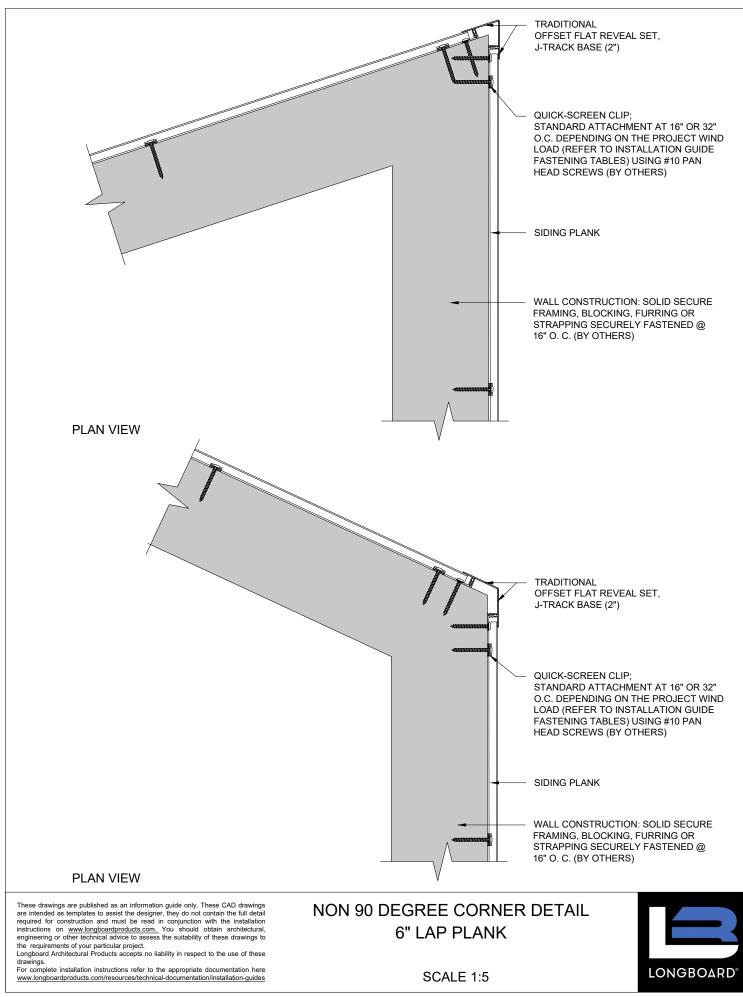

## 6" LAP PLANK TYPICAL DETAILS

TABLE OF CONTENT (Click on the drawing name below to be directed to the right profile)

MIDDLE OF WALL DETAIL – 6" LAP PLANK BOTTOM OF WALL DETAIL - 6" LAP PLANK COMPRESSION JOINT DETAIL - 6" LAP PLANK PARAPET DETAIL - 6" LAP PLANK **OUTSIDE CORNER DETAIL - 6" LAP PLANK INSIDE CORNER DETAIL – 6" LAP PLANK** WALL EDGE DETAIL - 6" LAP PLANK TRADITIONAL FLAT REVEAL SET DETAIL - 6" LAP PLANK NON 90 DEGREE CORNER DETAIL - 6" LAP PLANK SINGLE BUTT-JOINT DETAIL - 6" LAP PLANK MULTIPLE BUTT-JOINT DETAIL - 6" LAP PLANK WINDOW DETAIL - 6" LAP PLANK PENETRATION DETAIL - 6" LAP PLANK LAP PLANK TO BOARD & BATTEN PLANK TRANSITION DETAIL - 6" LAP PLANK LAP PLANK TO PARALLEL SOFFIT TRANSITION DETAIL - 6" LAP PLANK LAP PLANK TO PERPENDICULAR SOFFIT TRANSITION DETAIL - 6" LAP PLANK HARD FASTENING DETAIL - 6" LAP PLANK