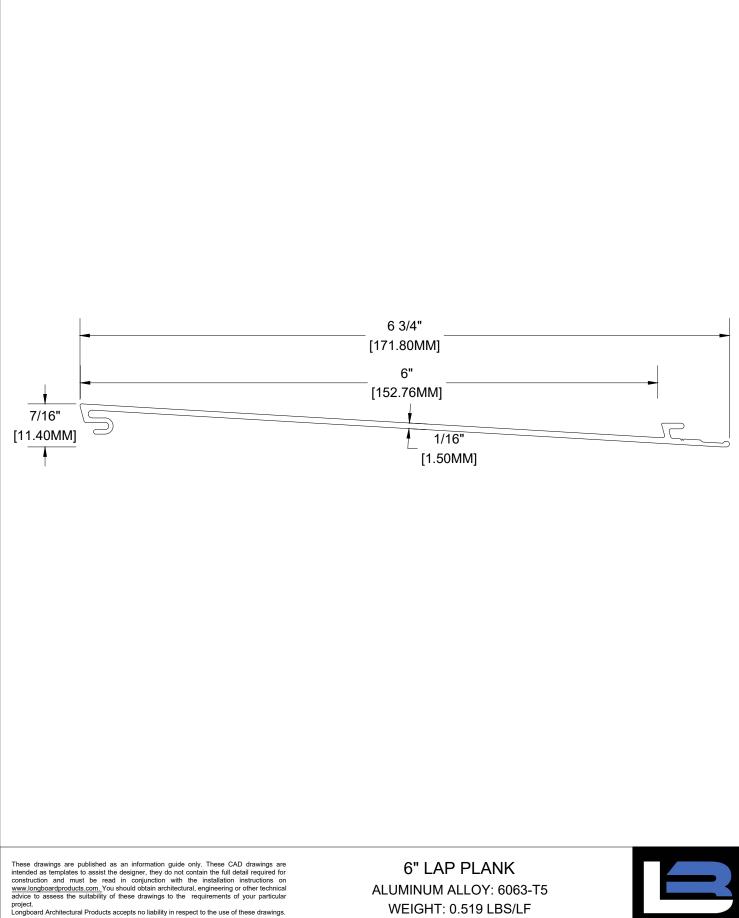

SIDING PROFILES

TABLE OF CONTENT (Click on the drawing name below to be directed to the right profile)

6" LAP PLANK 7" BOARD & BATTEN PLANK BOARD & BATTEN BACK-TO-BACK STARTER TRADITIONAL STARTER STRIP (1-7/8") TRADITIONAL CORNER SET (2") TRADITIONAL FLAT REVEAL SET (1-1/2") TRADITIONAL U-REVEAL SET (1-1/2") TRADITIONAL OFFSET FLAT REVEAL SET, J-TRACK BASE (2") TRADITIONAL OFFSET FLAT REVEAL SET, J-TRACK BASE (2") TRADITIONAL COMPRESSION JOINT (1-3/8") TRADITIONAL J-TRACK (1-3/8") QUICK SCREEN CLIP T&G BUTT-JOINT FASTENING KIT

ALUMINUM ALLOY: 6063-T5 WEIGHT: 0.519 LBS/LF SCALE 1:1

autore or assess ine containing or access accurges a final respect to the use of these drawings. Longboard Architectural Products accepts no liability in respect to the use of these drawings. For complete installation instructions refer to the appropriate documentation here www.longboardproducts.com/resources/technical-documentation/installation-guides