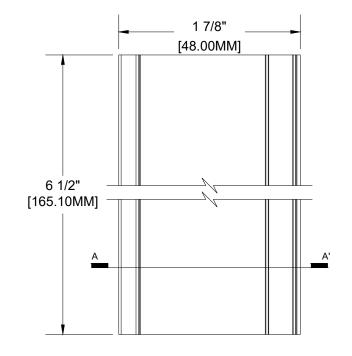

# 7" BOARD & BATTEN PLANK

ALUMINUM ALLOY: 6063-T5 WEIGHT: 0.60 LBS/LF SCALE 1:2

1 7/8" [48.00MM] SLOTTED HOLE В B 1/4" 3/16" [6.30MM] [4.98MM] 2" [50.80MM] SECTION B-B' 2" [50.80MM] 3/16" 1/16" [4.98MM] 1.75MM] **ELEVATION SECTION A-A'** These drawings are published as an information guide only. These CAD drawings are intended as templates to assist the designer, they do not contain the full detail required for construction and must be read in conjunction with the installation instructions on <u>www.longboardproducts.com</u>. You should obtain architectural, engineering or other technical advice to assess the suitability of these drawings to the requirements of your particular project. TRADITIONAL STARTER STRIP (1-7/8") ALUMINUM ALLOY: 6063-T5 For complete installation instructions refer to the appropriate documentation here WEIGHT: 0.167 LBS/ LF SCALE 1:1 LONGBOARD<sup>®</sup> www.longboardproducts.com/resources/technical-documentation/installation-guides