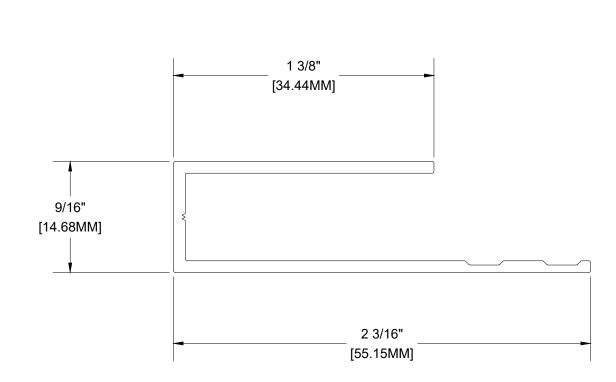

### TRADITIONAL J-TRACK (1-3/8") ALUMINUM ALLOY: 6063-T5 WEIGHT: 0.282 LBS/ LF SCALE: 2:1

advice to assess the sunaving of acceleration of the second secon

QUICK SCREEN CLIP STAINLESS STEEL: 316 WEIGHT: 0.013 LBS SCALE: 2:1