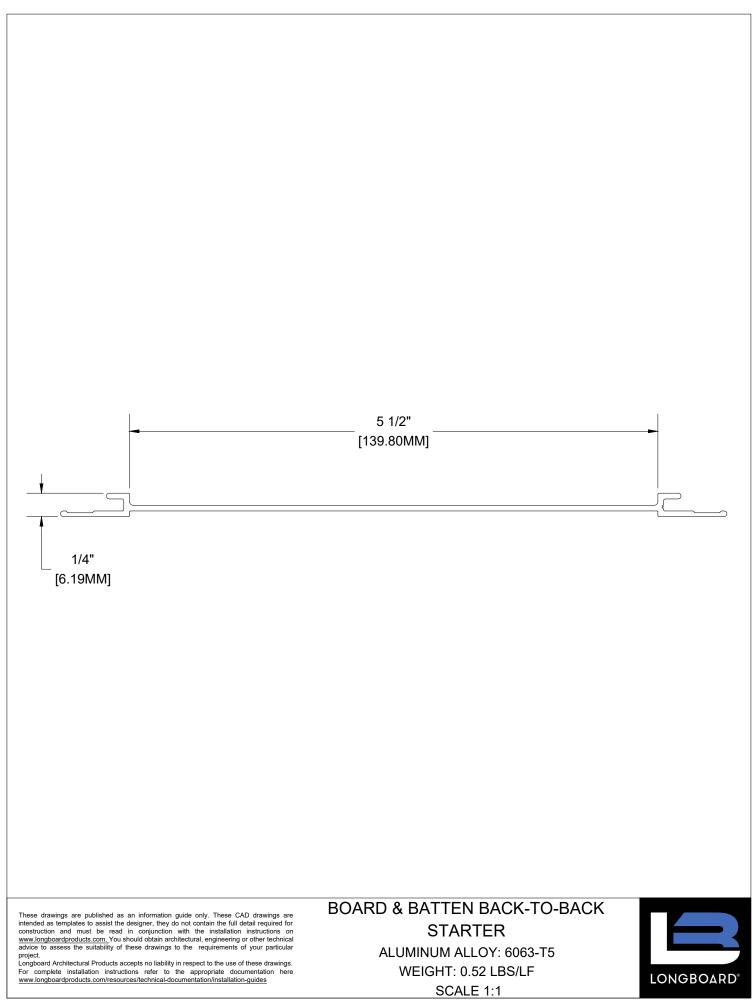

SIDING PROFILES

TABLE OF CONTENT (Click on the drawing name below to be directed to the right profile)

6" LAP PLANK 7" BOARD & BATTEN PLANK BOARD & BATTEN BACK-TO-BACK STARTER TRADITIONAL STARTER STRIP (1-7/8") TRADITIONAL CORNER SET (2") TRADITIONAL FLAT REVEAL SET (1-1/2") TRADITIONAL U-REVEAL SET (1-1/2") TRADITIONAL OFFSET FLAT REVEAL SET, J-TRACK BASE (2") TRADITIONAL OFFSET FLAT REVEAL SET, J-TRACK BASE (2") TRADITIONAL COMPRESSION JOINT (1-3/8") TRADITIONAL J-TRACK (1-3/8") QUICK SCREEN CLIP T&G BUTT-JOINT FASTENING KIT