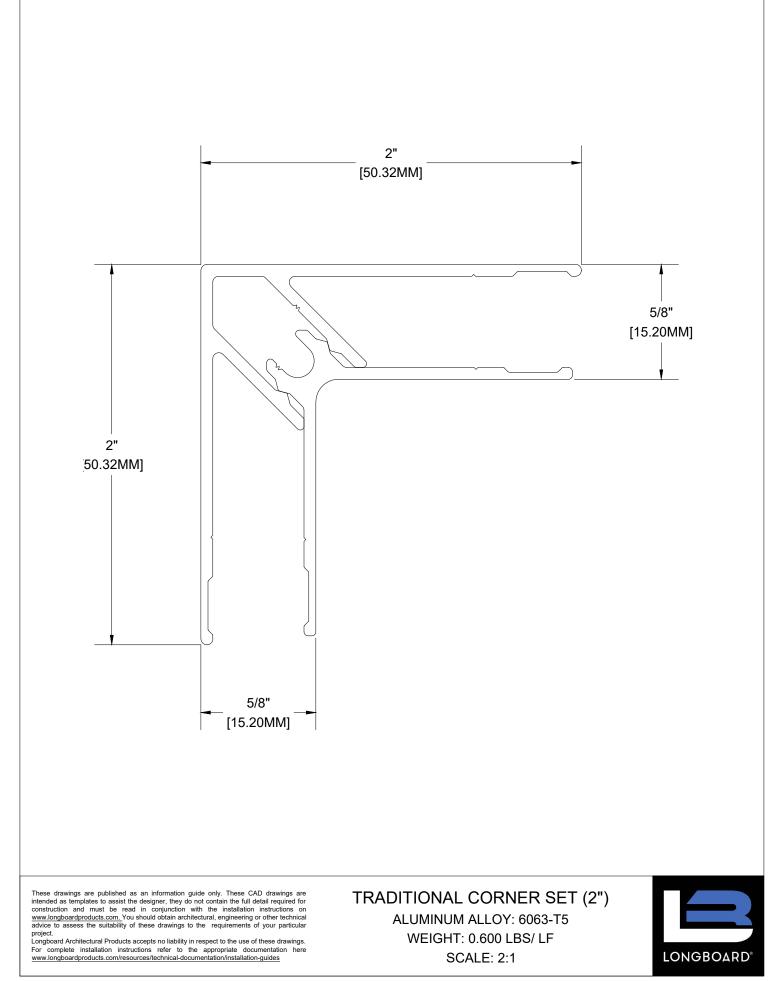

SIDING PROFILES

TABLE OF CONTENT (Click on the drawing name below to be directed to the right profile)

6" LAP PLANK 7" BOARD & BATTEN PLANK BOARD & BATTEN BACK-TO-BACK STARTER TRADITIONAL STARTER STRIP (1-7/8") TRADITIONAL CORNER SET (2") TRADITIONAL FLAT REVEAL SET (1-1/2") TRADITIONAL U-REVEAL SET (1-1/2") TRADITIONAL OFFSET FLAT REVEAL SET, J-TRACK BASE (2") TRADITIONAL OFFSET FLAT REVEAL SET, J-TRACK BASE (2") TRADITIONAL COMPRESSION JOINT (1-3/8") TRADITIONAL J-TRACK (1-3/8") QUICK SCREEN CLIP T&G BUTT-JOINT FASTENING KIT