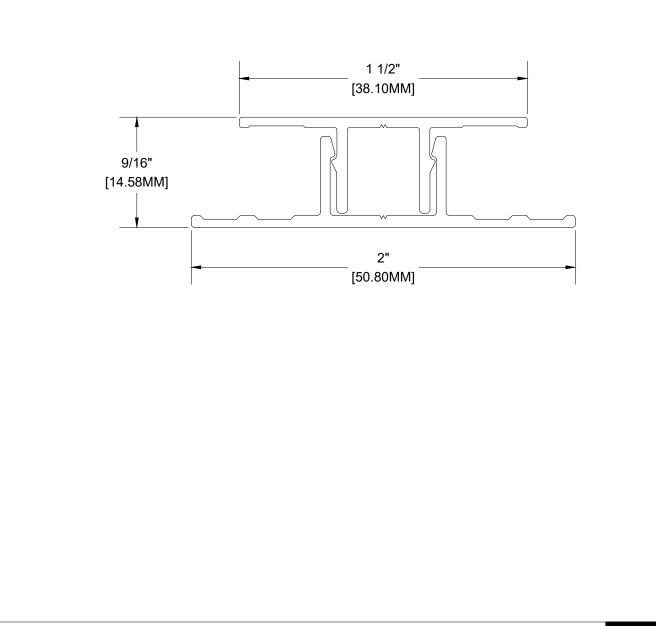

TRADITIONAL FLAT REVEAL SET (1-1/2") ALUMINUM ALLOY: 6063-T5 WEIGHT: 0.325 LBS/ LF SCALE: 2:1

autore or assess the containing of these detunings is the sequence of the sequ