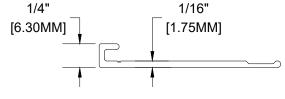

### TRADITIONAL J-TRACK (1-3/8") ALUMINUM ALLOY: 6063-T5 WEIGHT: 0.282 LBS/ LF SCALE: 2:1

advice to assess the sunaving of acceleration of the second secon

QUICK SCREEN CLIP STAINLESS STEEL: 316 WEIGHT: 0.013 LBS SCALE: 2:1