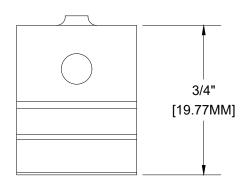

\* 4 PIECES PER KIT

**BACKER PLATE - SECTION A-A'** 

**BACKER PLATE - ELEVATION** 