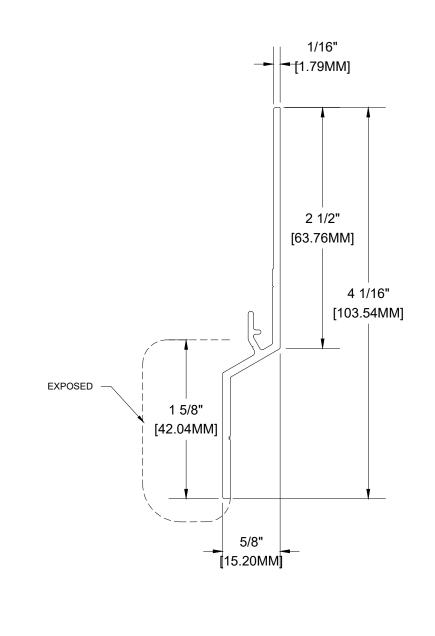

# TRADITIONAL U-REVEAL SET (1-1/2") ALUMINUM ALLOY: 6063-T5 WEIGHT: 0.303 LBS/ LF SCALE: 2:1

1 1/2"

ISSUE DATE: 2025-02-13

Project. Longboard Architectural Products accepts no liability in respect to the use of these drawings. For complete installation instructions refer to the appropriate documentation here www.longboardproducts.com/resources/technical-documentation/installation-guides