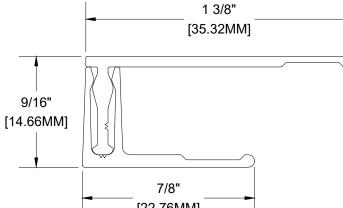

### TRADITIONAL J-TRACK (1-3/8") ALUMINUM ALLOY: 6063-T5 WEIGHT: 0.282 LBS/ LF SCALE: 2:1

advice to assess the sunaving of acceleration of the second secon

QUICK SCREEN CLIP STAINLESS STEEL: 316 WEIGHT: 0.013 LBS SCALE: 2:1