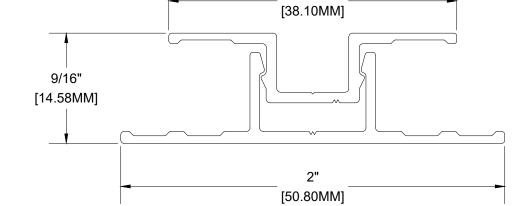

TRADITIONAL FLAT REVEAL SET (1-1/2") ALUMINUM ALLOY: 6063-T5 WEIGHT: 0.325 LBS/ LF SCALE: 2:1

autore or assess the containing of these detunings is the sequence of the sequ