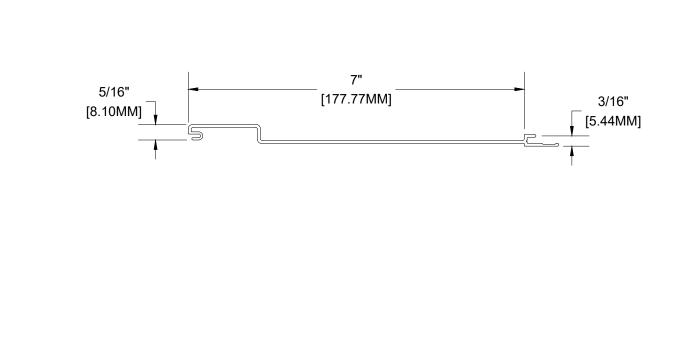

# 7" BOARD & BATTEN PLANK

ALUMINUM ALLOY: 6063-T5 WEIGHT: 0.60 LBS/LF SCALE 1:2

1 7/8" [48.00MM] SLOTTED HOLE В B 1/4" 3/16" [6.30MM] [4.98MM] 2" [50.80MM] SECTION B-B' 2" [50.80MM] 3/16" 1/16" [4.98MM] 1.75MM] **ELEVATION SECTION A-A'** These drawings are published as an information guide only. These CAD drawings are intended as templates to assist the designer, they do not contain the full detail required for construction and must be read in conjunction with the installation instructions on <u>www.longboardproducts.com</u>. You should obtain architectural, engineering or other technical advice to assess the suitability of these drawings to the requirements of your particular project. TRADITIONAL STARTER STRIP (1-7/8") ALUMINUM ALLOY: 6063-T5 For complete installation instructions refer to the appropriate documentation here WEIGHT: 0.167 LBS/ LF SCALE 1:1 LONGBOARD<sup>®</sup> www.longboardproducts.com/resources/technical-documentation/installation-guides