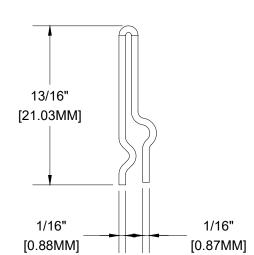

### TRADITIONAL J-TRACK (1-3/8") ALUMINUM ALLOY: 6063-T5 WEIGHT: 0.282 LBS/ LF SCALE: 2:1

advice to assess the sunaving of acceleration of the second secon

QUICK SCREEN CLIP STAINLESS STEEL: 316 WEIGHT: 0.013 LBS SCALE: 2:1