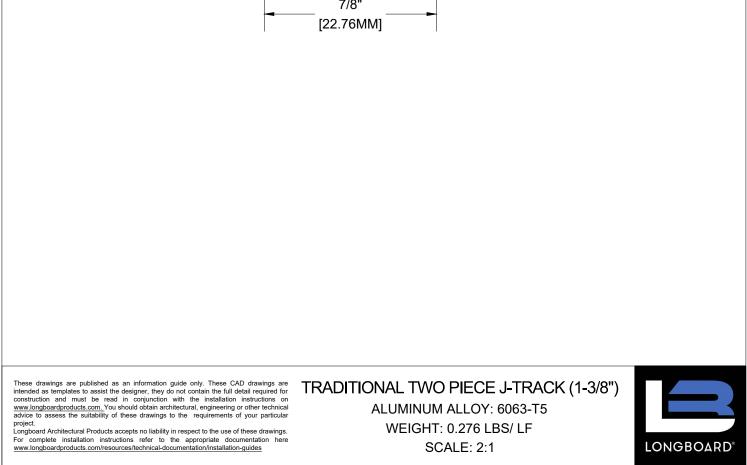

### TRADITIONAL J-TRACK (1-3/8") ALUMINUM ALLOY: 6063-T5 WEIGHT: 0.282 LBS/ LF SCALE: 2:1

advice to assess the sunaving of acceleration of the second secon

QUICK SCREEN CLIP STAINLESS STEEL: 316 WEIGHT: 0.013 LBS SCALE: 2:1