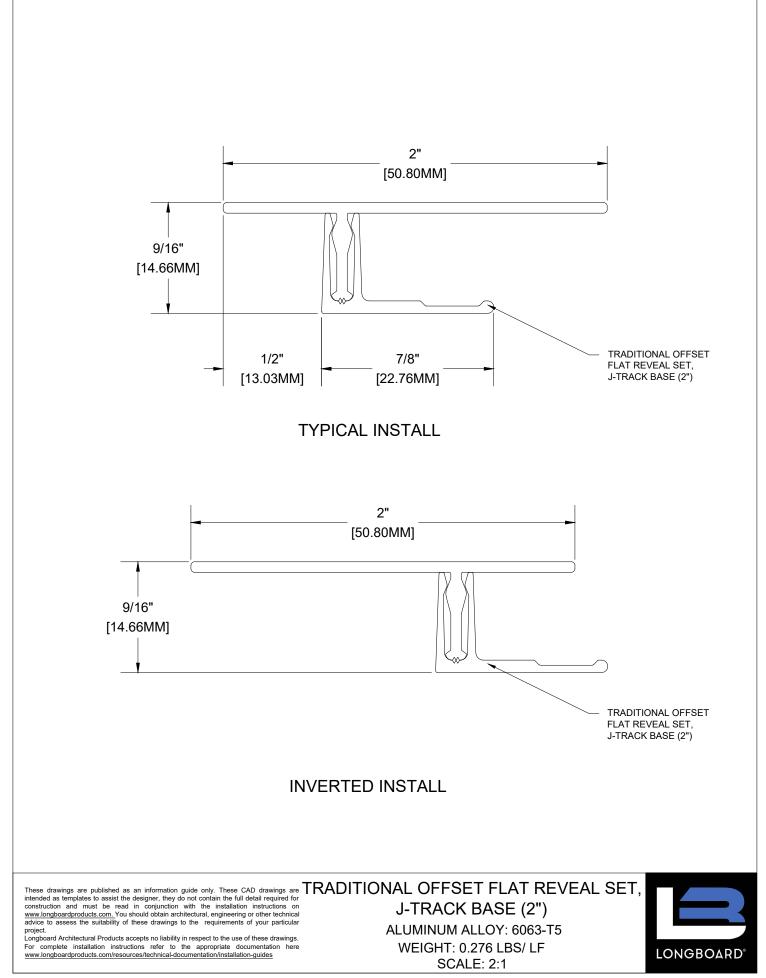

TRADITIONAL FLAT REVEAL SET (1-1/2") ALUMINUM ALLOY: 6063-T5 WEIGHT: 0.325 LBS/ LF SCALE: 2:1

autore or assess the containing of these detunings is the sequence of the sequ