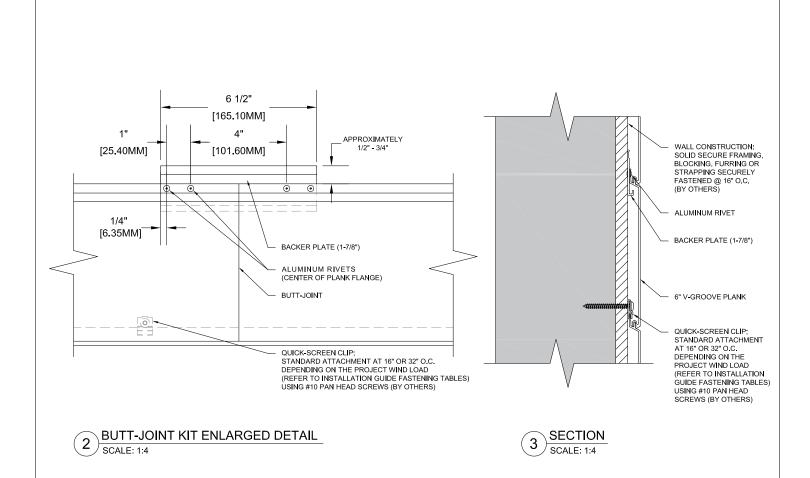

# SINGLE BUTT-JOINT DETAIL T&G HORIZONTAL

# MULTIPLE BUTT-JOINT DETAIL T&G HORIZONTAL

These drawings are published as an information guide only. These CAD drawings are intended as templates to assist the designer, they do not contain the full detail required for construction and must be read in conjunction with the installation instructions on <a href="https://www.longboardproducts.com">www.longboardproducts.com</a>. You should obtain architectural, engineering or other technical advice to assess the suitability of these drawings to the requirements of your particular project.

Longboard Architectural Products accepts no liability in respect to the use of these drawings. For complete installation instructions refer to the appropriate documentation here <a href="https://www.longboardproducts.com/resources/technical-documentation/installation-guides">www.longboardproducts.com/resources/technical-documentation/installation-guides</a>