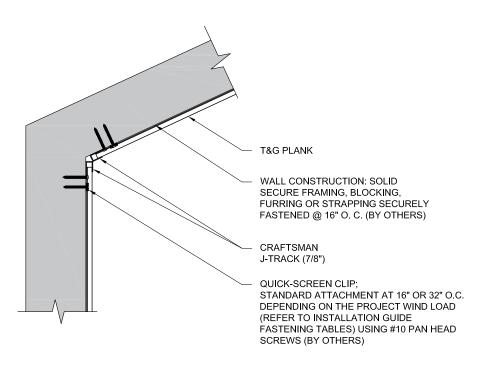

# OUTSIDE CORNER SET DETAIL T&G HORIZONTAL

These drawings are published as an information guide only. These CAD drawings are intended as templates to assist the designer, they do not contain the full detail required for construction and must be read in conjunction with the installation instructions on <a href="https://www.nongboardproducts.com">www.nongboardproducts.com</a>. You should obtain architectural, engineering or other technical advice to assess the suitability of these drawings to the requirements of your particular project.

advice to assess the surcounty of the comprehence of the second accepts no liability in respect to the use of these drawings. For complete installation instructions refer to the appropriate documentation here www.longboardproducts.com/resources/technical-documentation/installation-guides