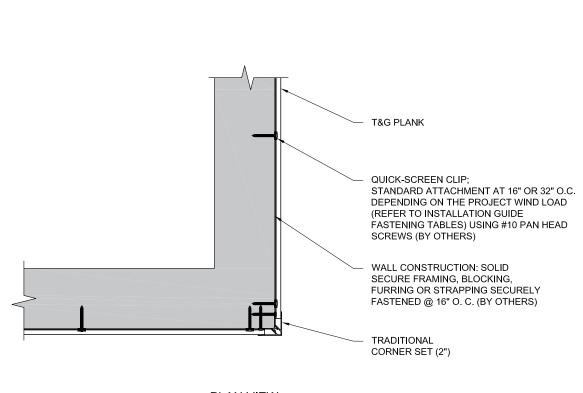

# OUTSIDE CORNER SET DETAIL T&G HORIZONTAL

These drawings are published as an information guide only. These CAD drawings are intended as templates to assist the designer, they do not contain the full detail required for construction and must be read in conjunction with the installation instructions on <a href="https://www.nongboardproducts.com">www.nongboardproducts.com</a>. You should obtain architectural, engineering or other technical advice to assess the suitability of these drawings to the requirements of your particular project.

advice to assess the surcounty of the comprehence of the second accepts no liability in respect to the use of these drawings. For complete installation instructions refer to the appropriate documentation here www.longboardproducts.com/resources/technical-documentation/installation-guides