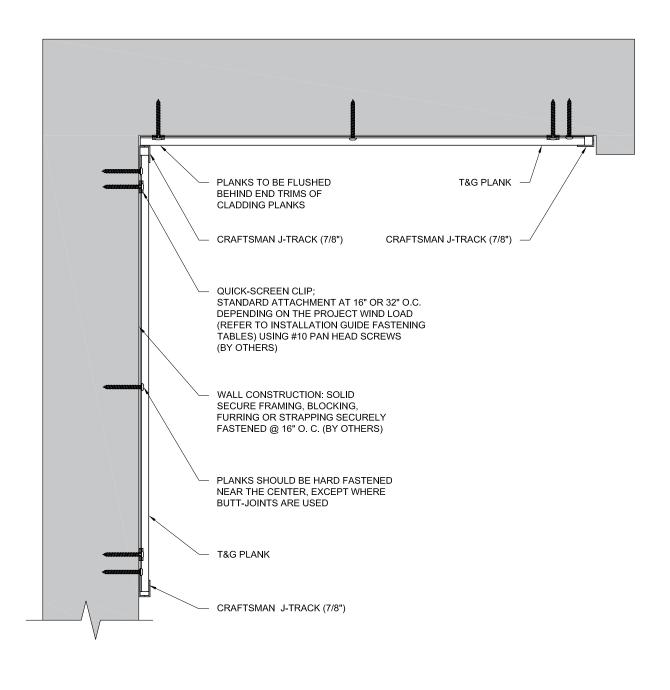

TOP OF WALL WITH TWO PIECE J-TRACK DETAIL - T&G HORIZONTAL

These drawings are published as an information guide only. These CAD drawings are intended as templates to assist the designer, they do not contain the full detail required for construction and must be read in conjunction with the installation instructions on <a href="https://www.newload.org/nct/but/stable-read-advice">www.newload.org/nct/stable-read-advice to assess the suitable of these drawings to the requirements of your particular project.</a>

advice to assess the surading of these drawings to the representation project.

Longboard Architectural Products accepts no liability in respect to the use of these drawings. For complete installation instructions refer to the appropriate documentation here <a href="https://www.longboardproducts.com/resources/technical-documentation/installation-guides">https://www.longboardproducts.com/resources/technical-documentation/installation-guides</a>