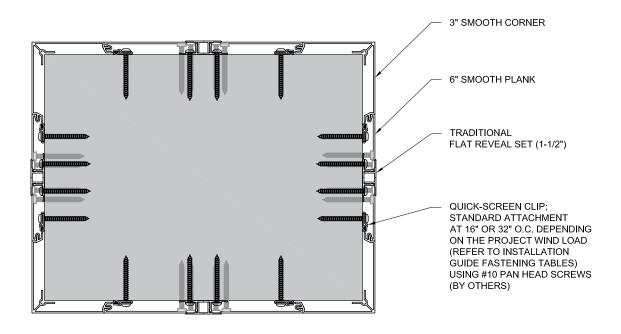

# TRADITIONAL FLAT REVEAL SET DETAIL - T&G HORIZONTAL

**PLAN VIEW** 

These drawings are published as an information guide only. These CAD drawings are intended as templates to assist the designer, they do not contain the full detail required for construction and must be read in conjunction with the installation instructions on <a href="https://www.newload.org/nct/but/stable-read-advice">www.newload.org/nct/stable-read-advice to assess the suitable of these drawings to the requirements of your particular project.</a>

advice to assess the surcounty of the comprehence of the second accepts no liability in respect to the use of these drawings. For complete installation instructions refer to the appropriate documentation here www.longboardproducts.com/resources/technical-documentation/installation-guides