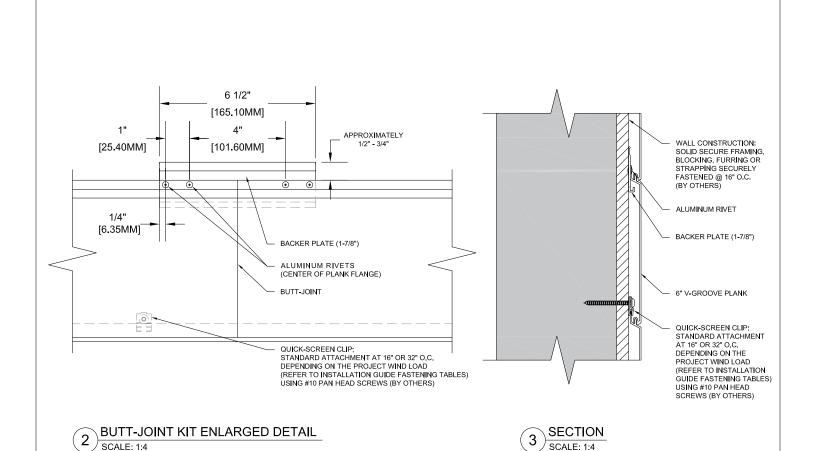

# SINGLE BUTT-JOINT DETAIL T&G HORIZONTAL

# MULTIPLE BUTT-JOINT DETAIL T&G HORIZONTAL

These drawings are published as an information guide only. These CAD drawings are intended as templates to assist the designer, they do not contain the full detail required for construction and must be read in conjunction with the installation instructions on <a href="https://www.longboardproducts.com">www.longboardproducts.com</a>. You should obtain architectural, engineering or other technical advice to assess the suitability of these drawings to the requirements of your particular project.