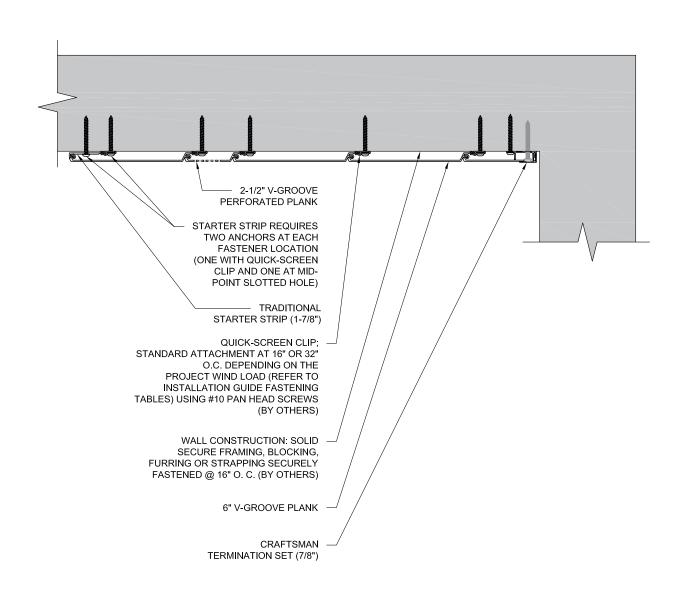

2-1/2" PERFORATED PLANK PARALLEL SOFFIT DETAIL T&G

These drawings are published as an information guide only. These CAD drawings are intended as templates to assist the designer, they do not contain the full detail required for construction and must be read in conjunction with the installation instructions on <a href="https://www.longboardproducts.com">www.longboardproducts.com</a>. You should obtain architectural, engineering or other technical advice to assess the suitability of these drawings to the requirements of your particular project.

advice to assess ure sunarmy or users.

Project.

Longboard Architectural Products accepts no liability in respect to the use of these drawings.

For complete installation instructions refer to the appropriate documentation here www.longboardproducts.com/resources/technical-documentation/installation-guides