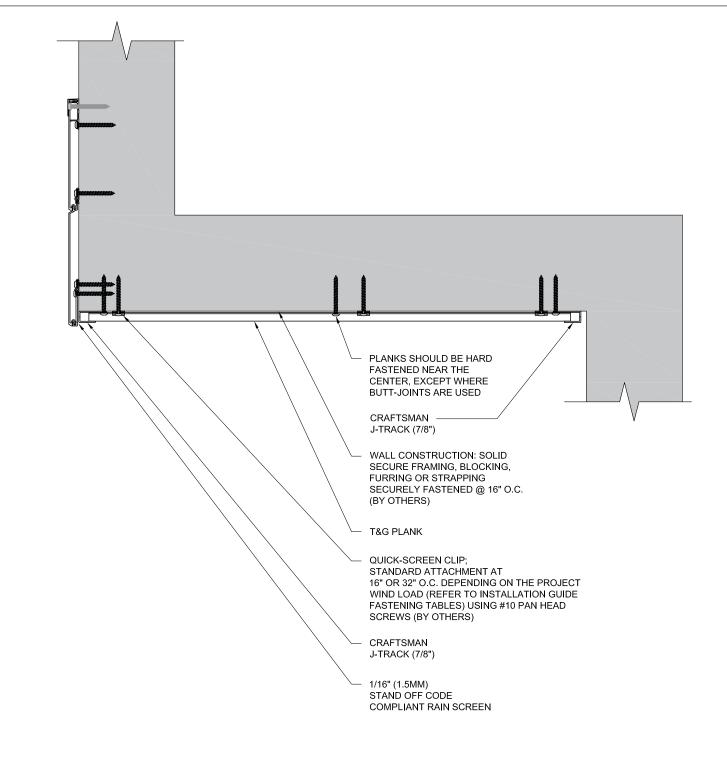

# OUTSIDE CORNER SET DETAIL T&G HORIZONTAL

These drawings are published as an information guide only. These CAD drawings are intended as templates to assist the designer, they do not contain the full detail required for construction and must be read in conjunction with the installation instructions on <a href="https://www.nongboardproducts.com">www.nongboardproducts.com</a>. You should obtain architectural, engineering or other technical advice to assess the suitability of these drawings to the requirements of your particular project.

advice to assess the surcounty of the comprehence of the second accepts no liability in respect to the use of these drawings. For complete installation instructions refer to the appropriate documentation here www.longboardproducts.com/resources/technical-documentation/installation-guides