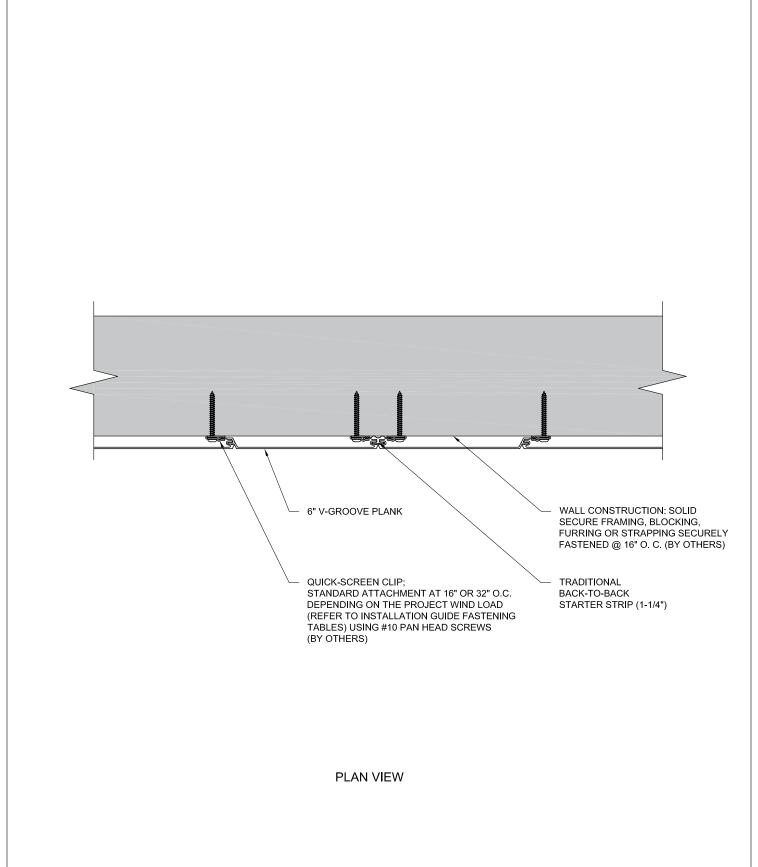

## TRADITIONAL BACK-TO-BACK STARTER STRIP DETAIL T&G VERTICAL

These drawings are published as an information guide only. These CAD drawings are intended as templates to assist the designer, they do not contain the full detail required for construction and must be read in conjunction with the installation instructions on <a href="https://www.longboardproducts.com">www.longboardproducts.com</a>. You should obtain architectural, engineering or other technical advice to assess the suitability of these drawings to the requirements of your particular project.

project.

Longboard Architectural Products accepts no liability in respect to the use of these drawings.

For complete installation instructions refer to the appropriate documentation here

www.longboardproducts.com/resources/technical-documentation/installation-guides