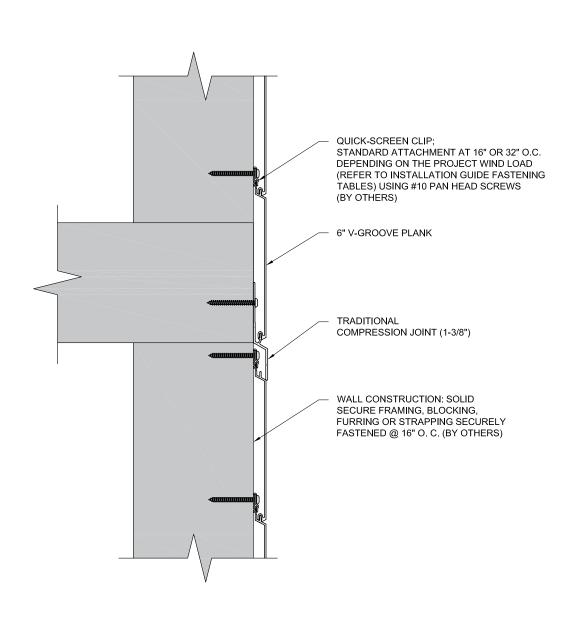

# MIDDLE OF WALL DETAIL T&G HORIZONTAL

These drawings are published as an information guide only. These CAD drawings are intended as templates to assist the designer, they do not contain the full detail required for construction and must be read in conjunction with the installation instructions on <a href="https://www.nomboardproducts.com">www.nomboardproducts.com</a>. You should obtain architectural, engineering or other technical advice to assess the suitability of these drawings to the requirements of your particular project.

project.

Longboard Architectural Products accepts no liability in respect to the use of these drawings.

For complete installation instructions refer to the appropriate documentation here

www.longboardproducts.com/resources/technical-documentation/installation-guides

### COMPRESSION JOINT DETAIL T&G HORIZONTAL

These drawings are published as an information guide only. These CAD drawings are intended as templates to assist the designer, they do not contain the full detail required for construction and must be read in conjunction with the installation instructions on <a href="https://www.nomboardproducts.com">www.nomboardproducts.com</a>. You should obtain architectural, engineering or other technical advice to assess the suitability of these drawings to the requirements of your particular project.