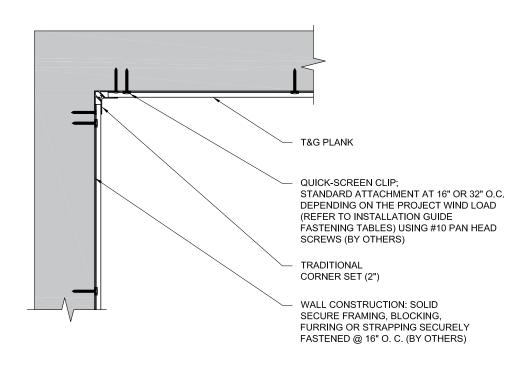

# OUTSIDE CORNER SET DETAIL T&G HORIZONTAL

These drawings are published as an information guide only. These CAD drawings are intended as templates to assist the designer, they do not contain the full detail required for construction and must be read in conjunction with the installation instructions on <a href="https://www.nongboardproducts.com">www.nongboardproducts.com</a>. You should obtain architectural, engineering or other technical advice to assess the suitability of these drawings to the requirements of your particular project.

advice to assess the surcounty of the comprehence of the second accepts no liability in respect to the use of these drawings. For complete installation instructions refer to the appropriate documentation here www.longboardproducts.com/resources/technical-documentation/installation-guides