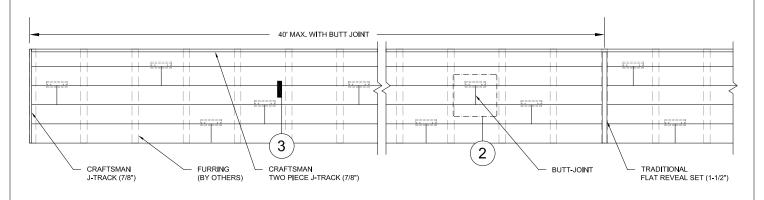

# 1 ELEVATION WITH MULTIPLE BUTT-JOINTS SCALE: 1:30

These drawings are published as an information guide only. These CAD drawings are intended as templates to assist the designer, they do not contain the full detail required for construction and must be read in conjunction with the installation instructions on <a href="https://www.longboardproducts.com">www.longboardproducts.com</a>. You should obtain architectural, engineering or other technical advice to assess the suitability of these drawings to the requirements of your particular project.

advice to dissess the square of these statements of the second project.

Longboard Architectural Products accepts no liability in respect to the use of these drawings.

For complete installation instructions refer to the appropriate documentation here www.longboardproducts.com/resources/technical-documentation/installation-guides

# MULTIPLE BUTT-JOINT DETAIL T&G HORIZONTAL

These drawings are published as an information guide only. These CAD drawings are intended as templates to assist the designer, they do not contain the full detail required for construction and must be read in conjunction with the installation instructions on <a href="https://www.longboardproducts.com">www.longboardproducts.com</a>. You should obtain architectural, engineering or other technical advice to assess the suitability of these drawings to the requirements of your particular project.