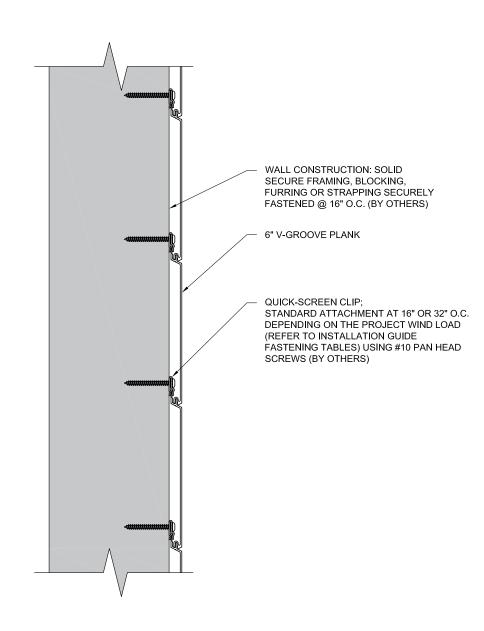

# MIDDLE OF WALL DETAIL T&G HORIZONTAL

These drawings are published as an information guide only. These CAD drawings are intended as templates to assist the designer, they do not contain the full detail required for construction and must be read in conjunction with the installation instructions on <a href="https://www.nomboardproducts.com">www.nomboardproducts.com</a>. You should obtain architectural, engineering or other technical advice to assess the suitability of these drawings to the requirements of your particular project.

project.

Longboard Architectural Products accepts no liability in respect to the use of these drawings.

For complete installation instructions refer to the appropriate documentation here

www.longboardproducts.com/resources/technical-documentation/installation-guides