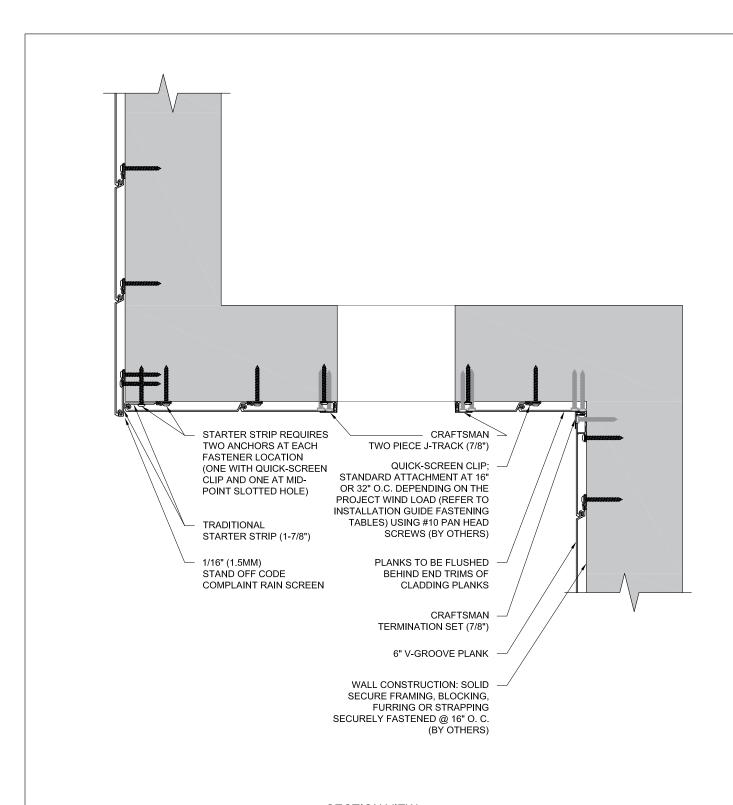

## TRADITIONAL BACK-TO-BACK STARTER STRIP DETAIL T&G VERTICAL

These drawings are published as an information guide only. These CAD drawings are intended as templates to assist the designer, they do not contain the full detail required for construction and must be read in conjunction with the installation instructions on <a href="https://www.longboardproducts.com">www.longboardproducts.com</a>. You should obtain architectural, engineering or other technical advice to assess the suitability of these drawings to the requirements of your particular project.

project.

Longboard Architectural Products accepts no liability in respect to the use of these drawings.

For complete installation instructions refer to the appropriate documentation here

www.longboardproducts.com/resources/technical-documentation/installation-guides