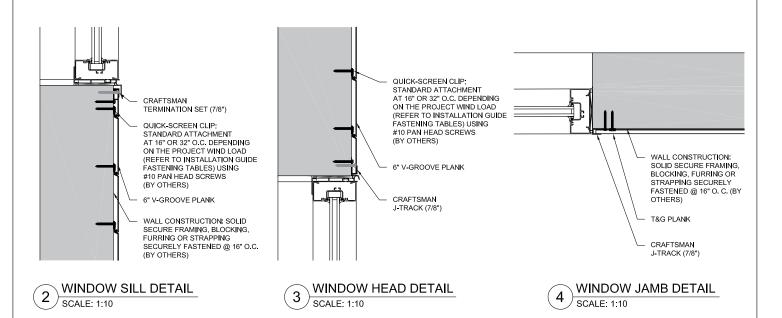

WINDOW DETAIL T&G HORIZONTAL

1 ELEVATION SCALE: 1:50

These drawings are published as an information guide only. These CAD drawings are intended as templates to assist the designer, they do not contain the full detail required for construction and must be read in conjunction with the installation instructions on <a href="https://www.newload.org/nct/but/stable-read-advice">www.newload.org/nct/stable-read-advice to assess the suitable of these drawings to the requirements of your particular project.</a>

advice to assess the sunaving of the second project.

Longboard Architectural Products accepts no liability in respect to the use of these drawings.

For complete installation instructions refer to the appropriate documentation here www.longboardproducts.com/resources/technical-documentation/installation-guides

WINDOW DETAIL T&G VERTICAL

These drawings are published as an information guide only. These CAD drawings are intended as templates to assist the designer, they do not contain the full detail required for construction and must be read in conjunction with the installation instructions on <a href="https://www.longboardproducts.com">www.longboardproducts.com</a>. You should obtain architectural, engineering or other technical advice to assess the suitability of these drawings to the requirements of your particular project.

Longboard Architectural Products accepts no liability in respect to the use of these drawings. For complete installation instructions refer to the appropriate documentation here <a href="https://www.longboardproducts.com/resources/technical-documentation/installation-guides">www.longboardproducts.com/resources/technical-documentation/installation-guides</a>