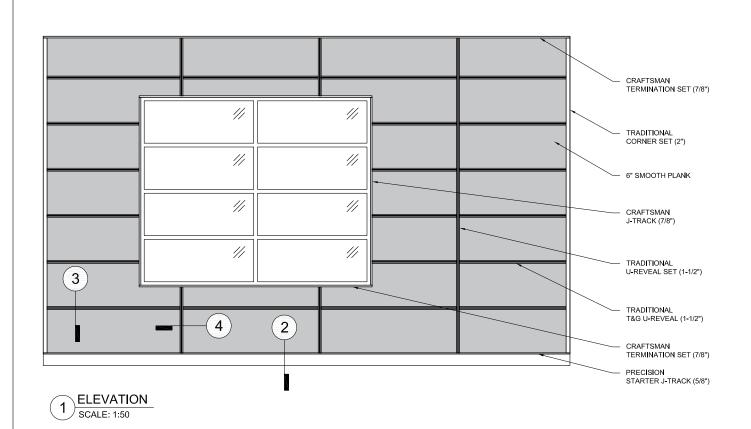

6" SMOOTH PLANK
(PANELBOARD<sup>TM</sup>) DETAIL
T&G HORIZONTAL
SCALE: AS INDICATED