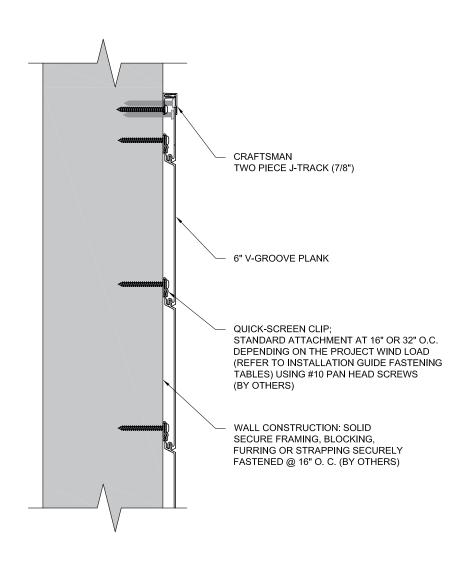

TOP OF WALL WITH TWO PIECE J-TRACK DETAIL - T&G HORIZONTAL

These drawings are published as an information guide only. These CAD drawings are intended as templates to assist the designer, they do not contain the full detail required for construction and must be read in conjunction with the installation instructions on <a href="https://www.newload.org/nct/but/stable-read-advice">www.newload.org/nct/stable-read-advice to assess the suitable of these drawings to the requirements of your particular project.</a>

advice to assess the surading of these drawings to the representation project.

Longboard Architectural Products accepts no liability in respect to the use of these drawings. For complete installation instructions refer to the appropriate documentation here <a href="https://www.longboardproducts.com/resources/technical-documentation/installation-guides">https://www.longboardproducts.com/resources/technical-documentation/installation-guides</a>