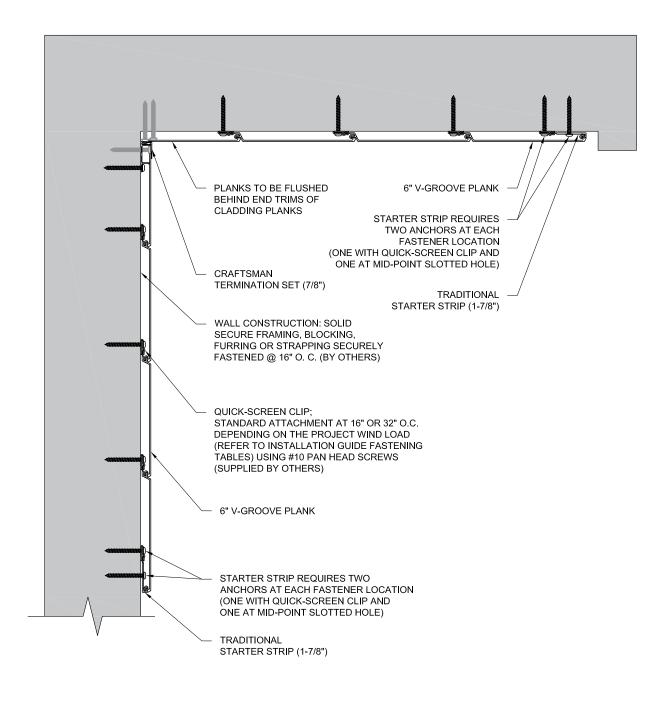

TOP OF WALL WITH TWO PIECE J-TRACK DETAIL - T&G VERTICAL

SCALE 14

These drawings are published as an information guide only. These CAD drawings are intended as templates to assist the designer, they do not contain the full detail required for construction and must be read in conjunction with the installation instructions on <a href="https://www.longboardproducts.com">www.longboardproducts.com</a>. You should obtain architectural, engineering or other technical advice to assess the suitability of these drawings to the requirements of your particular project.

advice to assess the sunavmy of the second project.

Longboard Architectural Products accepts no liability in respect to the use of these drawings.

For complete installation instructions refer to the appropriate documentation here www.longboardproducts.com/resources/technical-documentation/installation-guides