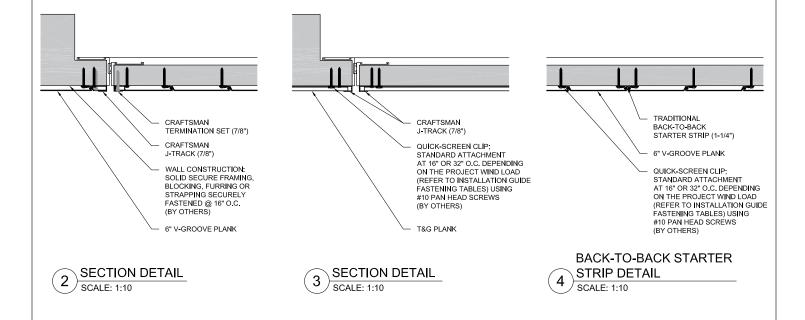

## TRADITIONAL BACK-TO-BACK STARTER STRIP DETAIL T&G VERTICAL

These drawings are published as an information guide only. These CAD drawings are intended as templates to assist the designer, they do not contain the full detail required for construction and must be read in conjunction with the installation instructions on <a href="https://www.longboardproducts.com">www.longboardproducts.com</a>. You should obtain architectural, engineering or other technical advice to assess the suitability of these drawings to the requirements of your particular project.