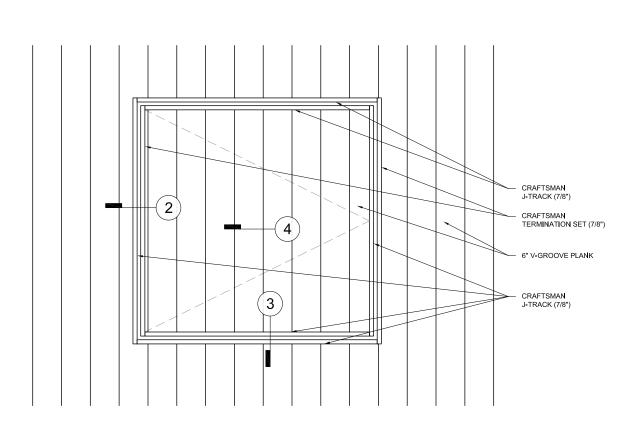

## TRADITIONAL BACK-TO-BACK STARTER STRIP DETAIL T&G VERTICAL

These drawings are published as an information guide only. These CAD drawings are intended as templates to assist the designer, they do not contain the full detail required for construction and must be read in conjunction with the installation instructions on <a href="https://www.longboardproducts.com">www.longboardproducts.com</a>. You should obtain architectural, engineering or other technical advice to assess the suitability of these drawings to the requirements of your particular project.