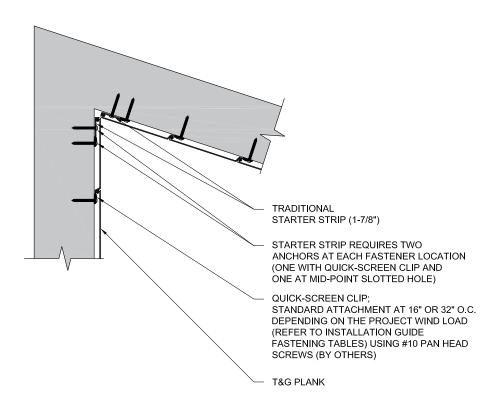

## TRADITIONAL BACK-TO-BACK STARTER STRIP DETAIL T&G VERTICAL

These drawings are published as an information guide only. These CAD drawings are intended as templates to assist the designer, they do not contain the full detail required for construction and must be read in conjunction with the installation instructions on <a href="https://www.longboardproducts.com">www.longboardproducts.com</a>. You should obtain architectural, engineering or other technical advice to assess the suitability of these drawings to the requirements of your particular project.

project.

Longboard Architectural Products accepts no liability in respect to the use of these drawings.

For complete installation instructions refer to the appropriate documentation here

www.longboardproducts.com/resources/technical-documentation/installation-guides