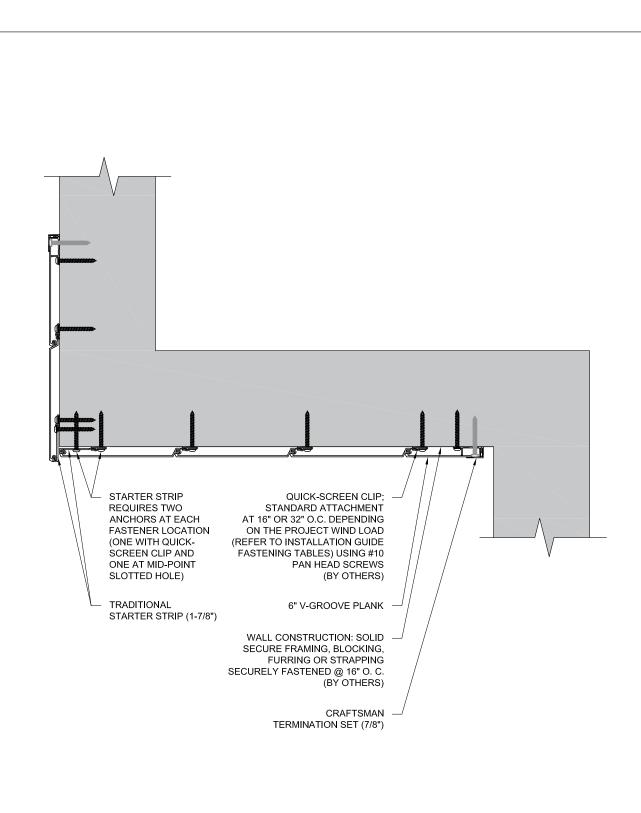

## TRADITIONAL BACK-TO-BACK STARTER STRIP DETAIL T&G VERTICAL

These drawings are published as an information guide only. These CAD drawings are intended as templates to assist the designer, they do not contain the full detail required for construction and must be read in conjunction with the installation instructions on <a href="https://www.longboardproducts.com">www.longboardproducts.com</a>. You should obtain architectural, engineering or other technical advice to assess the suitability of these drawings to the requirements of your particular project.

project.

Longboard Architectural Products accepts no liability in respect to the use of these drawings.

For complete installation instructions refer to the appropriate documentation here

www.longboardproducts.com/resources/technical-documentation/installation-guides