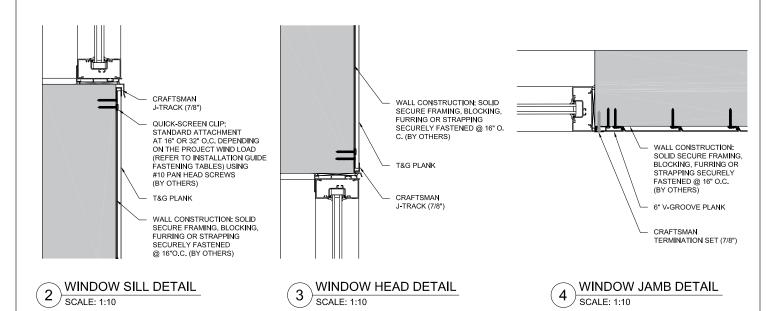

WINDOW DETAIL T&G HORIZONTAL

1 ELEVATION SCALE: 1:50

These drawings are published as an information guide only. These CAD drawings are intended as templates to assist the designer, they do not contain the full detail required for construction and must be read in conjunction with the installation instructions on <a href="https://www.newload.org/nct/but/stable-read-advice">www.newload.org/nct/stable-read-advice to assess the suitable of these drawings to the requirements of your particular project.</a>

advice to assess the sunaving of the second project.

Longboard Architectural Products accepts no liability in respect to the use of these drawings.

For complete installation instructions refer to the appropriate documentation here www.longboardproducts.com/resources/technical-documentation/installation-guides

WINDOW DETAIL T&G VERTICAL

These drawings are published as an information guide only. These CAD drawings are intended as templates to assist the designer, they do not contain the full detail required for construction and must be read in conjunction with the installation instructions on <a href="https://www.longboardproducts.com">www.longboardproducts.com</a>. You should obtain architectural, engineering or other technical advice to assess the suitability of these drawings to the requirements of your particular project.

Longboard Architectural Products accepts no liability in respect to the use of these drawings. For complete installation instructions refer to the appropriate documentation here <a href="https://www.longboardproducts.com/resources/technical-documentation/installation-guides">www.longboardproducts.com/resources/technical-documentation/installation-guides</a>