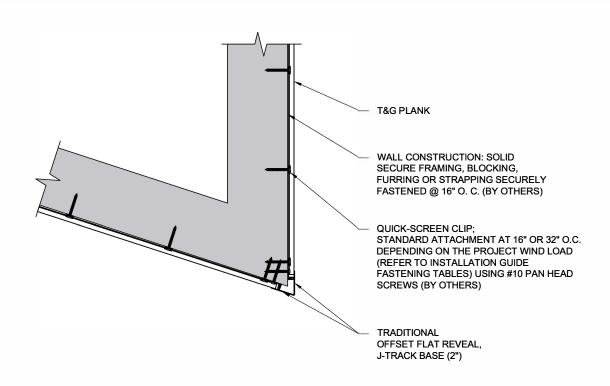

# OUTSIDE CORNER SET DETAIL T&G HORIZONTAL

These drawings are published as an information guide only. These CAD drawings are intended as templates to assist the designer, they do not contain the full detail required for construction and must be read in conjunction with the installation instructions on <a href="https://www.nongboardproducts.com">www.nongboardproducts.com</a>. You should obtain architectural, engineering or other technical advice to assess the suitability of these drawings to the requirements of your particular project.

advice to assess the surcounty of the comprehence of the second accepts no liability in respect to the use of these drawings. For complete installation instructions refer to the appropriate documentation here www.longboardproducts.com/resources/technical-documentation/installation-guides