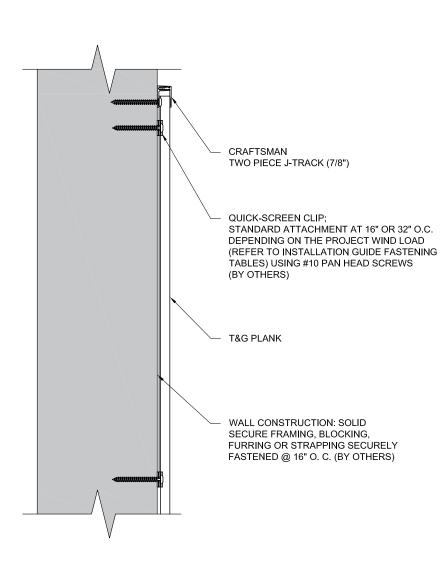

TOP OF WALL WITH TWO PIECE J-TRACK DETAIL - T&G VERTICAL

SCALE 14

These drawings are published as an information guide only. These CAD drawings are intended as templates to assist the designer, they do not contain the full detail required for construction and must be read in conjunction with the installation instructions on <a href="https://www.longboardproducts.com">www.longboardproducts.com</a>. You should obtain architectural, engineering or other technical advice to assess the suitability of these drawings to the requirements of your particular project.

advice to assess the sunavmy of the second project.

Longboard Architectural Products accepts no liability in respect to the use of these drawings.

For complete installation instructions refer to the appropriate documentation here www.longboardproducts.com/resources/technical-documentation/installation-guides