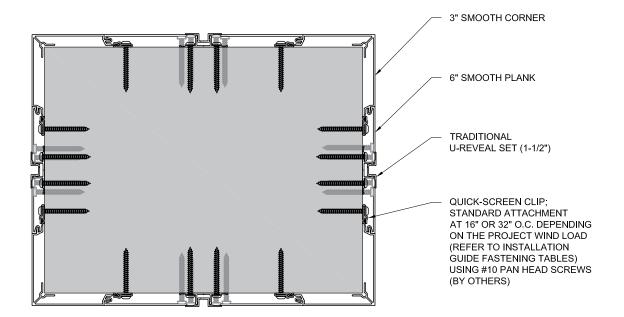

6" SMOOTH PLANK
(PANELBOARD<sup>TM</sup>) DETAIL
T&G HORIZONTAL
SCALE: AS INDICATED