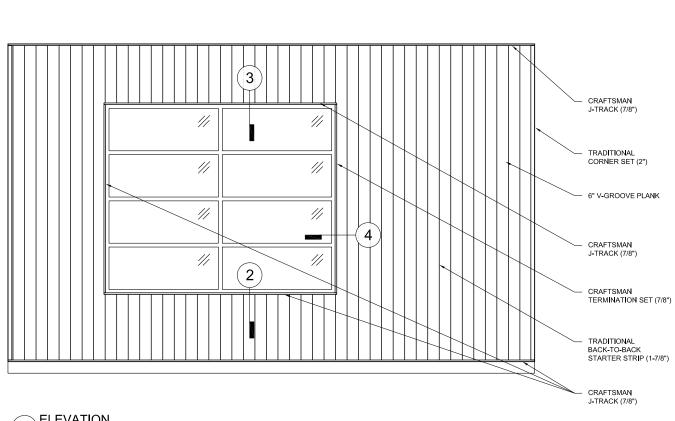

WINDOW DETAIL T&G HORIZONTAL

1 ELEVATION SCALE: 1:50

These drawings are published as an information guide only. These CAD drawings are intended as templates to assist the designer, they do not contain the full detail required for construction and must be read in conjunction with the installation instructions on <a href="https://www.newload.org/nct/but/stable-read-advice">www.newload.org/nct/stable-read-advice to assess the suitable of these drawings to the requirements of your particular project.</a>

advice to assess the sunaving of the second project.

Longboard Architectural Products accepts no liability in respect to the use of these drawings.

For complete installation instructions refer to the appropriate documentation here www.longboardproducts.com/resources/technical-documentation/installation-guides

WINDOW DETAIL T&G VERTICAL

These drawings are published as an information guide only. These CAD drawings are intended as templates to assist the designer, they do not contain the full detail required for construction and must be read in conjunction with the installation instructions on <a href="https://www.longboardproducts.com">www.longboardproducts.com</a>. You should obtain architectural, engineering or other technical advice to assess the suitability of these drawings to the requirements of your particular project.

Longboard Architectural Products accepts no liability in respect to the use of these drawings. For complete installation instructions refer to the appropriate documentation here <a href="https://www.longboardproducts.com/resources/technical-documentation/installation-guides">www.longboardproducts.com/resources/technical-documentation/installation-guides</a>