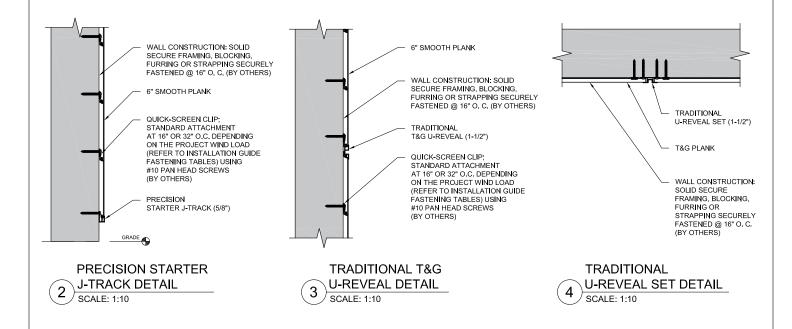

6" SMOOTH PLANK
(PANELBOARD<sup>TM</sup>) DETAIL
T&G HORIZONTAL
SCALE: AS INDICATED