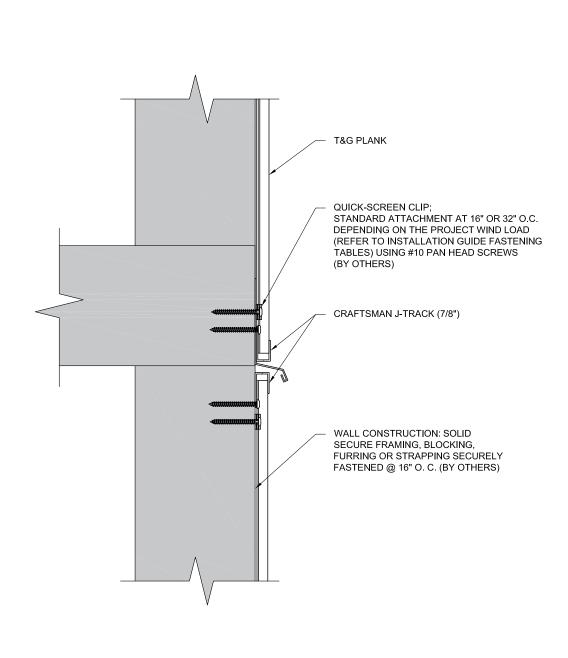

# MIDDLE OF WALL DETAIL T&G VERTICAL

These drawings are published as an information guide only. These CAD drawings are intended as templates to assist the designer, they do not contain the full detail required for construction and must be read in conjunction with the installation instructions on <a href="https://www.nomboardproducts.com">www.nomboardproducts.com</a>. You should obtain architectural, engineering or other technical advice to assess the suitability of these drawings to the requirements of your particular project.

advice to assess the surabinity of these drawings to the project.

Longboard Architectural Products accepts no liability in respect to the use of these drawings.

For complete installation instructions refer to the appropriate documentation here www.longboardproducts.com/resources/technical-documentation/installation-guides