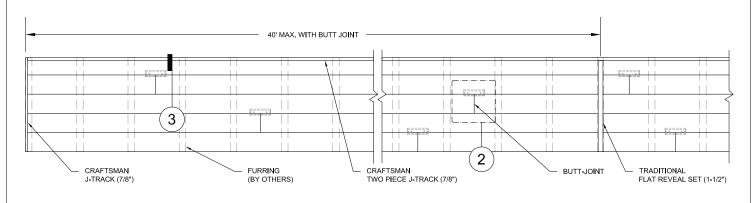

# 1 ELEVATION WITH MULTIPLE BUTT-JOINTS SCALE: 1:30

These drawings are published as an information guide only. These CAD drawings are intended as templates to assist the designer, they do not contain the full detail required for construction and must be read in conjunction with the installation instructions on <a href="https://www.longboardproducts.com">www.longboardproducts.com</a>. You should obtain architectural, engineering or other technical advice to assess the suitability of these drawings to the requirements of your particular project.

advice to dissess the square of these statements of the second project.

Longboard Architectural Products accepts no liability in respect to the use of these drawings.

For complete installation instructions refer to the appropriate documentation here www.longboardproducts.com/resources/technical-documentation/installation-guides

# MULTIPLE BUTT-JOINT DETAIL T&G HORIZONTAL

These drawings are published as an information guide only. These CAD drawings are intended as templates to assist the designer, they do not contain the full detail required for construction and must be read in conjunction with the installation instructions on <a href="https://www.longboardproducts.com">www.longboardproducts.com</a>. You should obtain architectural, engineering or other technical advice to assess the suitability of these drawings to the requirements of your particular project.