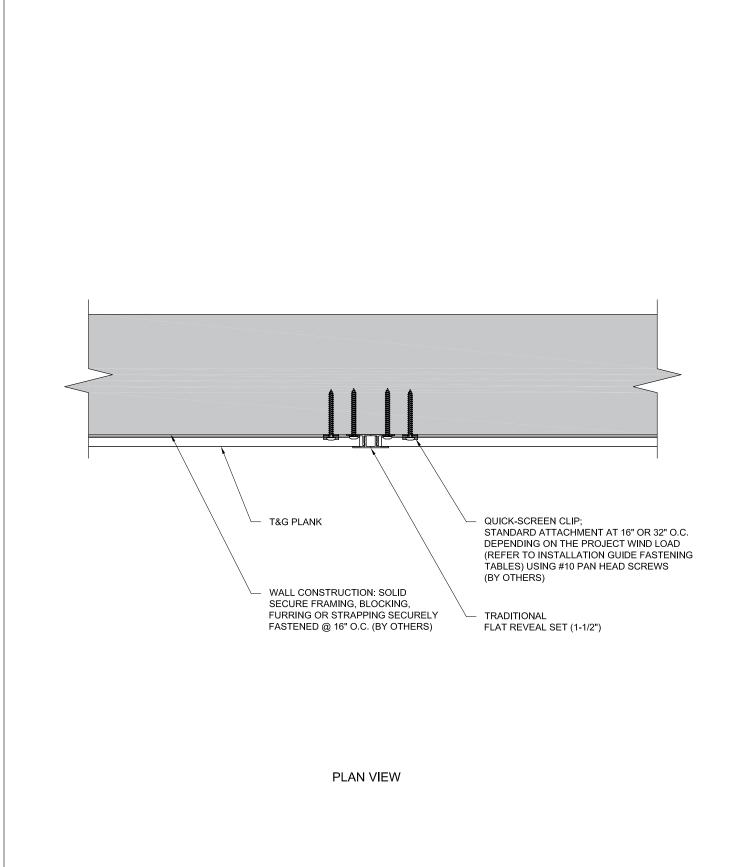

# TRADITIONAL FLAT REVEAL SET DETAIL - T&G HORIZONTAL

**PLAN VIEW** 

These drawings are published as an information guide only. These CAD drawings are intended as templates to assist the designer, they do not contain the full detail required for construction and must be read in conjunction with the installation instructions on <a href="https://www.newload.org/nct/but/stable-read-advice">www.newload.org/nct/stable-read-advice to assess the suitable of these drawings to the requirements of your particular project.</a>

advice to assess the surcounty of the comprehence of the second accepts no liability in respect to the use of these drawings. For complete installation instructions refer to the appropriate documentation here www.longboardproducts.com/resources/technical-documentation/installation-guides