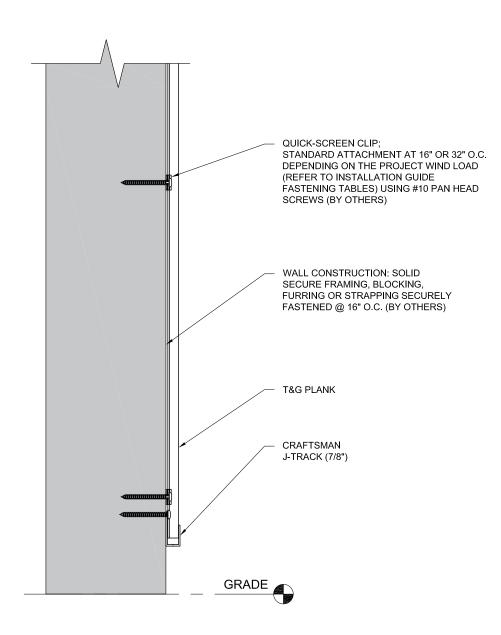

TOP OF WALL WITH TWO PIECE J-TRACK DETAIL - T&G HORIZONTAL

These drawings are published as an information guide only. These CAD drawings are intended as templates to assist the designer, they do not contain the full detail required for construction and must be read in conjunction with the installation instructions on <a href="https://www.newload.org/nct/but/stable-read-advice">www.newload.org/nct/stable-read-advice to assess the suitable of these drawings to the requirements of your particular project.</a>

advice to assess the surading of these drawings to the representation project.

Longboard Architectural Products accepts no liability in respect to the use of these drawings. For complete installation instructions refer to the appropriate documentation here <a href="https://www.longboardproducts.com/resources/technical-documentation/installation-guides">https://www.longboardproducts.com/resources/technical-documentation/installation-guides</a>