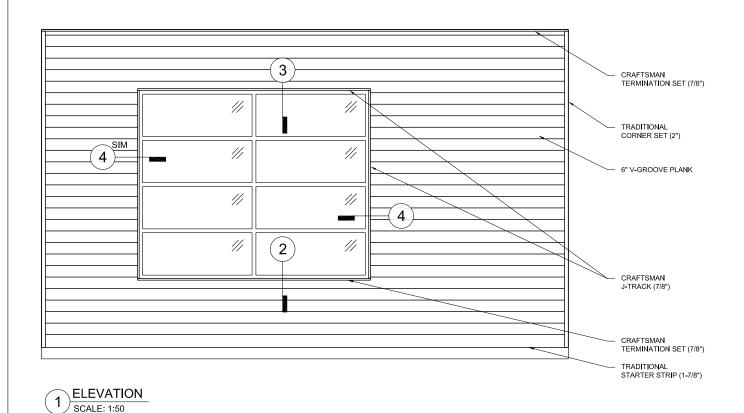

# 1 ELEVATION WITH SINGLE BUTT-JOINTS SCALE: 1:30

These drawings are published as an information guide only. These CAD drawings are intended as templates to assist the designer, they do not contain the full detail required for construction and must be read in conjunction with the installation instructions on <a href="https://www.longboardproducts.com">www.longboardproducts.com</a>. You should obtain architectural, engineering or other technical advice to assess the suitability of these drawings to the requirements of your particular project.

project.

Longboard Architectural Products accepts no liability in respect to the use of these drawings. For complete installation instructions refer to the appropriate documentation here www.longboardproducts.com/resources/technical-documentation/installation-guides