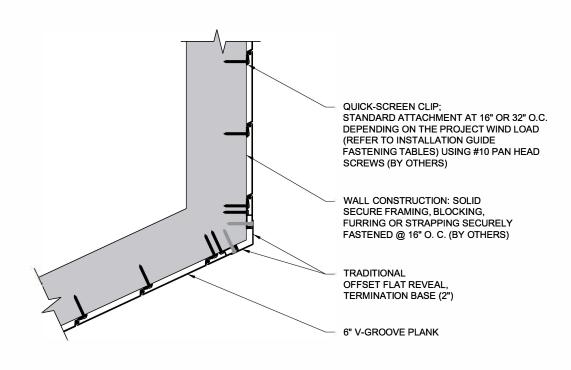

### INSIDE CORNER SET DETAIL T&G HORIZONTAL

These drawings are published as an information guide only. These CAD drawings are intended as templates to assist the designer, they do not contain the full detail required for construction and must be read in conjunction with the installation instructions on <a href="https://www.nongboardproducts.com">www.nongboardproducts.com</a>. You should obtain architectural, engineering or other technical advice to assess the suitability of these drawings to the requirements of your particular project.

advice to assess the surcounty of the comprehence of the second accepts no liability in respect to the use of these drawings. For complete installation instructions refer to the appropriate documentation here www.longboardproducts.com/resources/technical-documentation/installation-guides