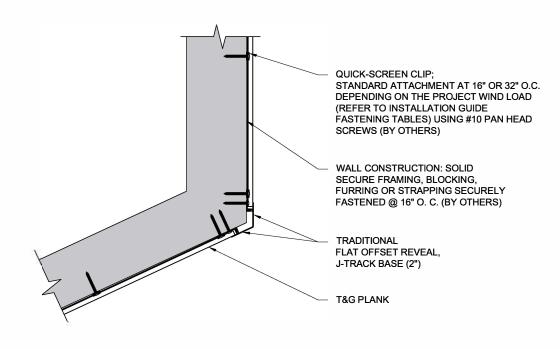

### OUTSIDE CORNER SET DETAIL T&G VERTICAL

These drawings are published as an information guide only. These CAD drawings are intended as templates to assist the designer, they do not contain the full detail required for construction and must be read in conjunction with the installation instructions on <a href="https://www.longboardproducts.com.">www.longboardproducts.com.</a> You should obtain architectural, engineering or other technical advice to assess the suitability of these drawings to the requirements of your particular project.

advice to assess the sundanty of the comprehence of the second project. Longboard Architectural Products accepts no liability in respect to the use of these drawings. For complete installation instructions refer to the appropriate documentation here www.longboardproducts.com/resources/technical-documentation/installation-guides