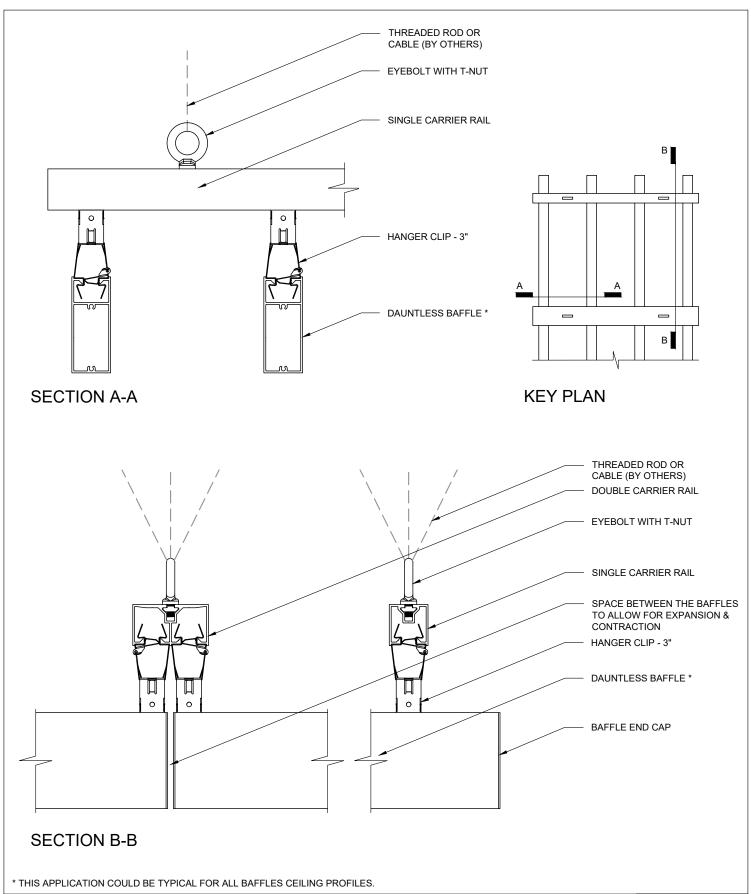

DAUNTLESS BAFFLE WITH 1.5" HANGER CLIP

**SECTION A-A KEY PLAN** 

### **SECTION B-B**

- \* THIS APPLICATION COULD BE TYPICAL FOR ALL BAFFLES CEILING PROFILES.
- \*\* THIS APPLICATION COULD BE TYPICAL FOR ALL DIFFERENT BRACKET LENGTHS.

These drawings are published as an information guide only. These CAD drawings are intended as templates to assist the designer, they do not contain the full detail required for construction and must be read in conjunction with the installation instructions on <a href="https://www.longboardproducts.com">www.longboardproducts.com</a>. Our should obtain architectural, engineering or other technical advice to assess the suitability of these drawings to the requirements of your particular project. Longboard Architectural Products accepts no liability in respect to the use of these drawings. For complete installation instructions refer to the appropriate documentation here <a href="https://www.longboardproducts.com/resources/technical-documentation/installation-guides">www.longboardproducts.com/resources/technical-documentation/installation-guides</a>