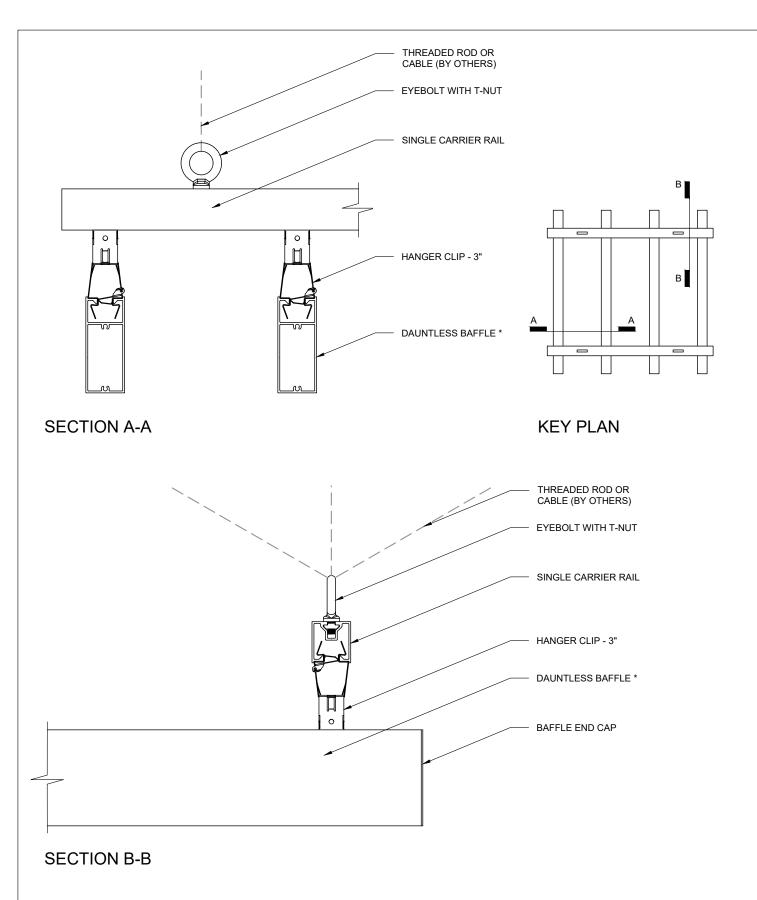

www.longboardproducts.com/resources/technical-documentation/installation-guides

DAUNTLESS BAFFLE WITH 3" HANGER CLIP

SECTION A-A KEY PLAN

#### **SECTION B-B**

 $^{\star}$  THIS APPLICATION COULD BE TYPICAL FOR ALL BAFFLES CEILING PROFILES.

These drawings are published as an information guide only. These CAD drawings are intended as templates to assist the designer, they do not contain the full detail required for construction and must be read in conjunction with the installation instructions on <a href="https://www.longboardproducts.com">www.longboardproducts.com</a>. You should obtain architectural, engineering or other technical advice to assess the suitability of these drawings to the requirements of your particular project.

project. Longboard Architectural Products accepts no liability in respect to the use of these drawings. For complete installation instructions refer to the appropriate documentation here <a href="https://www.longboardproducts.com/resources/technical-documentation/installation-quides">www.longboardproducts.com/resources/technical-documentation/installation-quides</a>