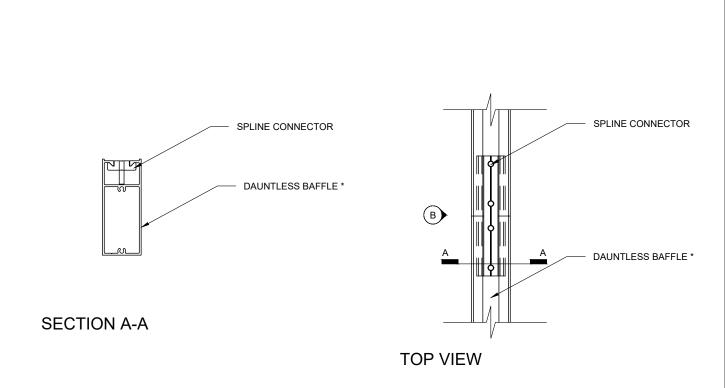

awings are published as an information guide only. These CAD drawings are intended as templates to assist the designer, they do not contain the full detail required for construction and must be read in conjunction with the installation instructions on <a href="https://www.longboardproducts.com">www.longboardproducts.com</a>. You should obtain architectural, engineering or other technical advice to assess the suitability of these drawings to the requirements of your particular project.

project.

Longboard Architectural Products accepts no liability in respect to the use of these drawings.

For complete installation instructions refer to the appropriate documentation here

www.longboardproducts.com/resources/technical-documentation/installation-guides

# DAUNTLESS BAFFLE WITH SPRINKLERS







VIEW B

#### $^{\star}$ THIS APPLICATION COULD BE TYPICAL FOR ALL BAFFLES CEILING PROFILES.

These drawings are published as an information guide only. These CAD drawings are intended as templates to assist the designer, they do not contain the full detail required for construction and must be read in conjunction with the installation instructions on <a href="https://www.longboardproducts.com">www.longboardproducts.com</a>. You should obtain architectural, engineering or other technical advice to assess the suitability of these drawings to the requirements of your particular project.

advice to assess are sunaviny of a lace. I project
Longboard Architectural Products accepts no liability in respect to the use of these drawings.
For complete installation instructions refer to the approp