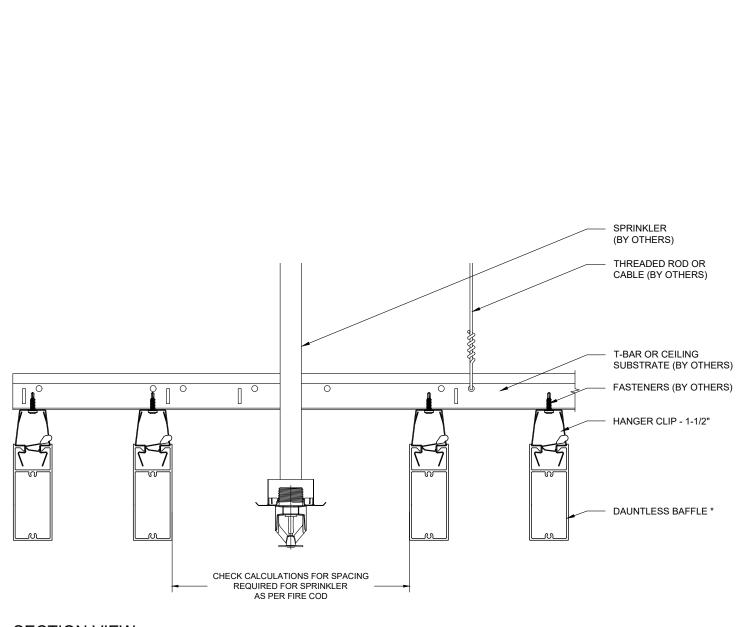

# DAUNTLESS BAFFLE WITH SPRINKLERS

VIEW B

#### $^{\star}$ THIS APPLICATION COULD BE TYPICAL FOR ALL BAFFLES CEILING PROFILES.

These drawings are published as an information guide only. These CAD drawings are intended as templates to assist the designer, they do not contain the full detail required for construction and must be read in conjunction with the installation instructions on <a href="https://www.longboardproducts.com">www.longboardproducts.com</a>. You should obtain architectural, engineering or other technical advice to assess the suitability of these drawings to the requirements of your particular project.

advice to assess are sunaviny of a lace. I project
Longboard Architectural Products accepts no liability in respect to the use of these drawings.
For complete installation instructions refer to the appropriate documentation here www.longboardproducts.com/resources/technical-documentation/installation-guides