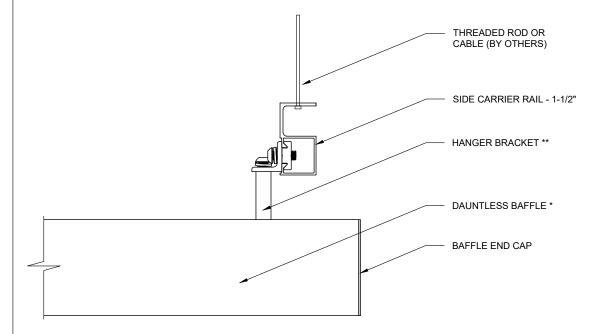

## DAUNTLESS BAFFLE WITH HANGER BRACKET

These drawings are published as an information guide only. These CAD drawings are intended as templates to assist the designer, they do not contain the full detail required for construction and must be read in conjunction with the installation instructions on <a href="https://www.longboardproducts.com">www.longboardproducts.com</a>. Our should obtain architectural, engineering or other technical advice to assess the suitability of these drawings to the requirements of your particular project. Longboard Architectural Products accepts no liability in respect to the use of these drawings. For complete installation instructions refer to the appropriate documentation here <a href="https://www.longboardproducts.com/resources/technical-documentation/installation-guides">www.longboardproducts.com/resources/technical-documentation/installation-guides</a>