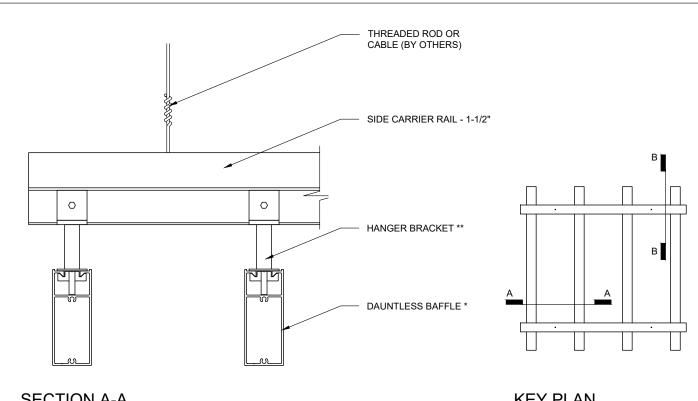

## DAUNTLESS BAFFLE WITH HANGER BRACKET

These drawings are published as an information guide only. These CAD drawings are intended as templates to assist the designer, they do not contain the full detail required for construction and must be read in conjunction with the installation instructions on <a href="https://www.longboardproducts.com">www.longboardproducts.com</a>. Our should obtain architectural, engineering or other technical advice to assess the suitability of these drawings to the requirements of your particular project. Longboard Architectural Products accepts no liability in respect to the use of these drawings. For complete installation instructions refer to the appropriate documentation here <a href="https://www.longboardproducts.com/resources/technical-documentation/installation-guides">www.longboardproducts.com/resources/technical-documentation/installation-guides</a>

## DAUNTLESS BAFFLE WITH DOUBLE CARRIER RAIL

\* THIS APPLICATION COULD BE TYPICAL FOR ALL BAFFLES CEILING PROFILES. \*\* THIS APPLICATION COULD BE TYPICAL FOR ALL DIFFERENT BRACKET LENGTHS.

These drawings are published as an information guide only. These CAD drawings are intended as templates to assist the designer, they do not contain the full detail required for construction and must be read in conjunction with the installation instructions on <a href="https://www.longboardproducts.com">www.longboardproducts.com</a>. Our should obtain architectural, engineering or other technical advice to assess the suitability of these drawings to the requirements of your particular project. Longboard Architectural Products accepts no liability in respect to the use of these drawings. For complete installation instructions refer to the appropriate documentation here <a href="https://www.longboardproducts.com/resources/technical-documentation/installation-guides">www.longboardproducts.com/resources/technical-documentation/installation-guides</a>