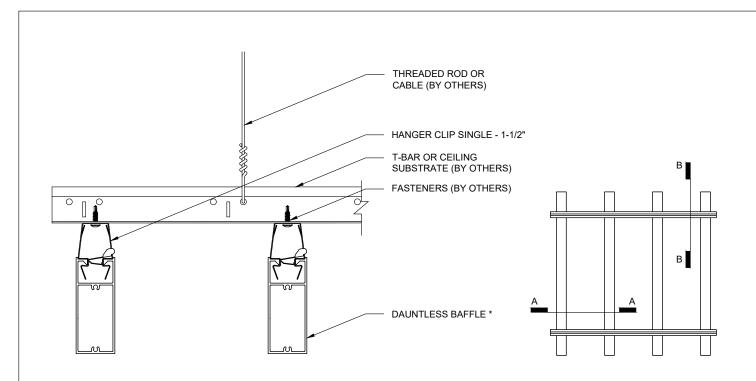

DAUNTLESS BAFFLE WITH 1.5" HANGER CLIP

**SECTION A-A KEY PLAN** 

### **SECTION B-B**

- \* THIS APPLICATION COULD BE TYPICAL FOR ALL BAFFLES CEILING PROFILES.
- \*\* THIS APPLICATION COULD BE TYPICAL FOR ALL DIFFERENT BRACKET LENGTHS.

These drawings are published as an information guide only. These CAD drawings are intended as templates to assist the designer, they do not contain the full detail required for construction and must be read in conjunction with the installation instructions on <a href="https://www.longboardproducts.com">www.longboardproducts.com</a>. Our should obtain architectural, engineering or other technical advice to assess the suitability of these drawings to the requirements of your particular project. Longboard Architectural Products accepts no liability in respect to the use of these drawings. For complete installation instructions refer to the appropriate documentation here <a href="https://www.longboardproducts.com/resources/technical-documentation/installation-guides">www.longboardproducts.com/resources/technical-documentation/installation-guides</a>