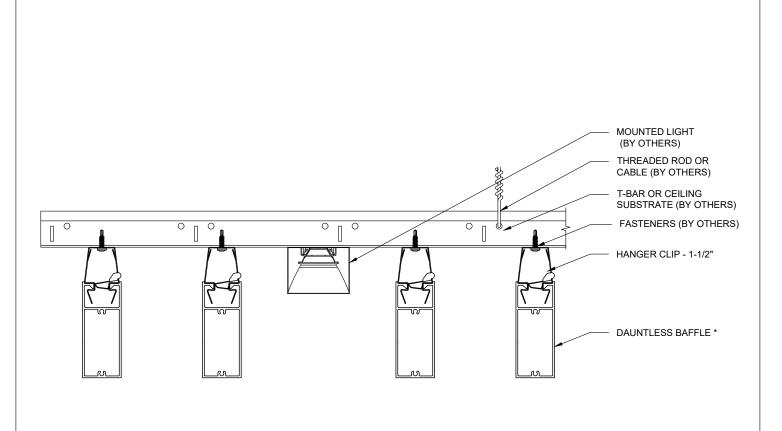

## DAUNTLESS BAFFLE WITH LIGHT FIXTURES

**SECTION VIEW** 

 $^{\star}$  THIS APPLICATION COULD BE TYPICAL FOR ALL BAFFLES CEILING PROFILES.

These drawings are published as an information guide only. These CAD drawings are intended as templates to assist the designer, they do not contain the full detail required for construction and must be read in conjunction with the installation instructions on <a href="https://www.longboardproducts.com">www.longboardproducts.com</a>. You should obtain architectural, engineering or other technical advice to assess the suitability of these drawings to the requirements of your particular project.