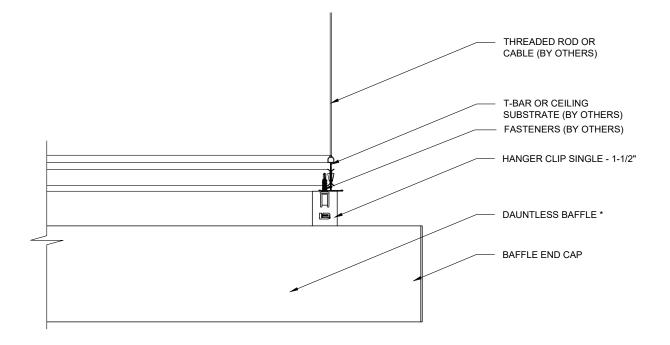

### **SECTION B-B**

- \* THIS APPLICATION COULD BE TYPICAL FOR ALL BAFFLES CEILING PROFILES.
- \*\* THIS APPLICATION COULD BE TYPICAL FOR ALL DIFFERENT BRACKET LENGTHS.

These drawings are published as an information guide only. These CAD drawings are intended as templates to assist the designer, they do not contain the full detail required for construction and must be read in conjunction with the installation instructions on <a href="https://www.longboardproducts.com">www.longboardproducts.com</a>. Our should obtain architectural, engineering or other technical advice to assess the suitability of these drawings to the requirements of your particular project. Longboard Architectural Products accepts no liability in respect to the use of these drawings. For complete installation instructions refer to the appropriate documentation here <a href="https://www.longboardproducts.com/resources/technical-documentation/installation-guides">www.longboardproducts.com/resources/technical-documentation/installation-guides</a>