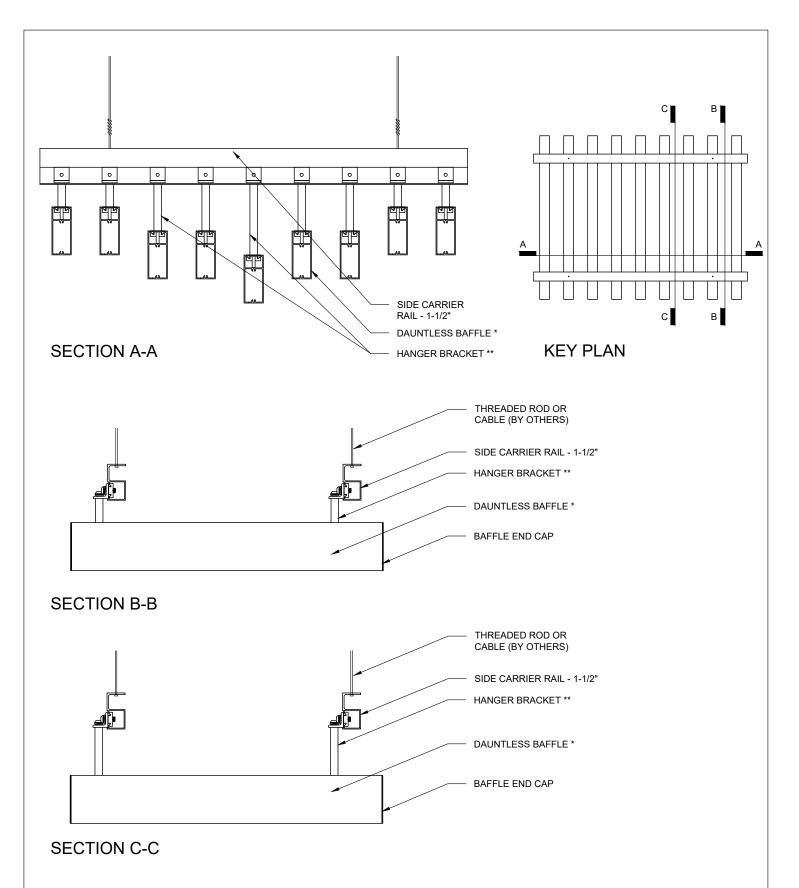

### DAUNTLESS BAFFLE WITH DIFFERENT HANGER BRACKETS

### **SECTION VIEW**

#### \* THIS APPLICATION COULD BE TYPICAL FOR ALL BAFFLES PROFILES.

These drawings are published as an information guide only. These CAD drawings are intended as templates to assist the designer, they do not contain the full detail required for construction and must be read in conjunction with the installation instructions on <a href="https://www.longboardproducts.com">www.longboardproducts.com</a>. You should obtain architectural, engineering or other technical advice to assess the suitability of these drawings to the requirements of your particular project.